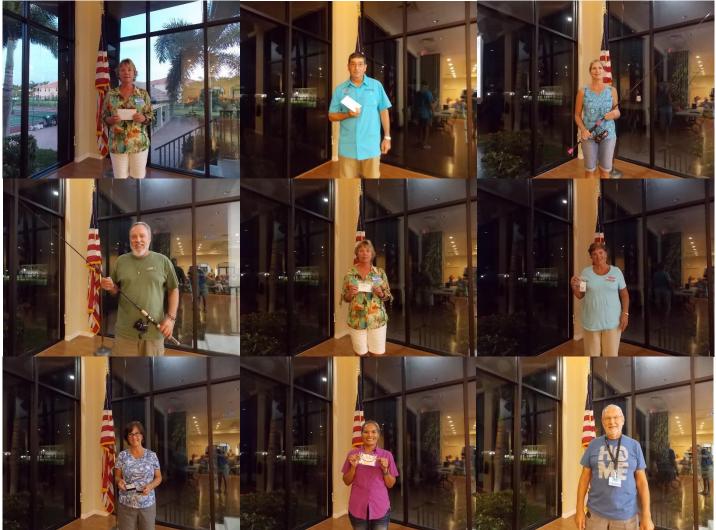

# PUNTA GORDA ISLES FISHING CLUB **OCTOBER CLUB MEETING**

**DOOR PRIZE WINNERS** 

Starting at the top, from left to right are Cathy Hunt (Name That Fish), Jude Panetta, Paula Arnold (Lady's Rod & Reel), Dennis McKenna (Men's Rod & Reel), (Extra Jewelry Prizes created/donated by Renee Gibbons: Cathy Hunt, Judy Mueller, Lynn Reeves, Sonia Nelson), and Jim LaRocca.

Bob Dolar (We had some photo issues with the others.)

## **MEETING MINUTES** October 8, 2019

Door Prize Winners #1 Randy Douet #2 Jude Panetta #3 Jim LaRocca

Name that Fish (Hogfish) Cathy Hunt

Ladies Rod & Reel Paula Arnold

Men's Rod and Reel Dennis McKenna

Speaker Rich Brennan (Redfish)

Extra door prizes donated by Renee Gibbons. Ladies jewelry designed and made by Renee.

1. Lynn Reeves 2. Cathy Hunt 3. Sonia Nelson 4. Judy Mueller.

All other awards presented. See newsletter for winners.