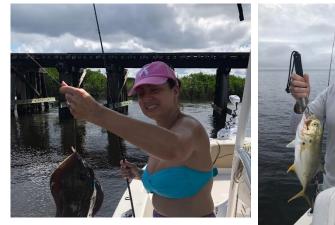

# NOVEMBER FISH OF THE MONTH MANGROVE SNAPPER

Also known as Gray Snapper

Dark brown or gray in color, with red-orange spots in bars along the sides

- Two large canine teeth near front of upper jaw
- Anchor-shaped vomerine tooth patch
- Dorsal fins with dark or reddish borders.