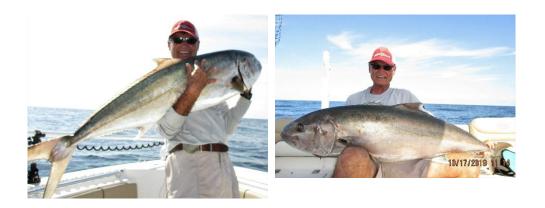

#### 2019 STANDINGS (OCTOBER)

MEN'S DIVISION

| Record Keeper |
|---------------|
| Paul Whiting  |

|                           |                  |                              | MEN 3 D                       |                |                            |                                |                   |                |
|---------------------------|------------------|------------------------------|-------------------------------|----------------|----------------------------|--------------------------------|-------------------|----------------|
| OVERALL<br>CLUB<br>RECORD | SPECIES NAME     | MEMBER NAME                  | RECORD<br>LENGTH<br>in INCHES | DATE<br>CAUGHT | MEMBER NAME                | 2019<br>LENGTH<br>in<br>INCHES | DATE<br>CAUGHT    | % OF<br>RECORD |
| X                         | Amberjack        | Gary Reeves                  | 48.0                          | 2016           | Joe Udwari **              | 53.5                           | 10/17/19          | 111.5%         |
| Х                         | Cobia            | Bob Busler                   | 54.0                          | 2007           | Mike White                 | 45.0                           | 5/27/19           | 83.3%          |
| х                         | Grouper          | Tom Hamilton                 | 39.0                          | 2003           | Rich Brennan<br>Joe Udwari | 31.5                           | 4/28/19<br>1/8/19 | 80.8%          |
| Х                         | King Mackerel    | John MacLeman                | 52.0                          | 2012           |                            |                                |                   |                |
| Х                         | Redfish          | Bob Busler                   | 42.0                          | 2005           | Rich Kale                  | 33.0                           | 6/10/19           | 78.6%          |
| x                         | Seatrout         | Rich Brennan<br>Aaron Wagner | 29.0<br>29.0                  | 2009<br>2012   | Joe Bukowski               | 26.5                           | 10/10/19          | 91.4%          |
| Х                         | Sheepshead       | Vinnie Madsen                | 24.0                          | 2016           | Joe Maillet                | 23.5                           | 1/2/19            | 97.9%          |
| Х                         | Snook            | Vinnie Madsen                | 45.0                          | 2014           | Rich Kale                  | 44.0                           | 8/24/19           | 97.8%          |
| Х                         | Spanish Mackerel | Carl Leicher                 | 30.0                          | 2012           | Gary Reeves                | 25.0                           | 2/28/19           | 83.3%          |