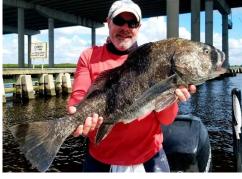

# NOVEMBER FISH OF THE MONTH MANGROVE SNAPPER

Also known as Gray Snapper

Dark brown or gray in color, with red-orange spots in bars along the sides

- Two large canine teeth near front of upper jaw
- Anchor-shaped vomerine tooth patch
- Dorsal fins with dark or reddish borders.

Fishing Tips:

Coastal waters near structure such as reefs, mangroves and seagrass.

Feeds on crustaceans and small fish

Events Director: