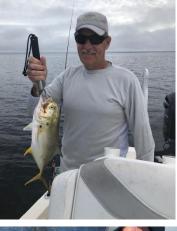

# NOVEMBER FISH OF THE MONTH MANGROVE SNAPPER

Also known as Gray Snapper

Dark brown or gray in color, with red-orange spots in bars along the sides

- Two large canine teeth near front of upper jaw
- Anchor-shaped vomerine tooth patch
- Dorsal fins with dark or reddish borders.