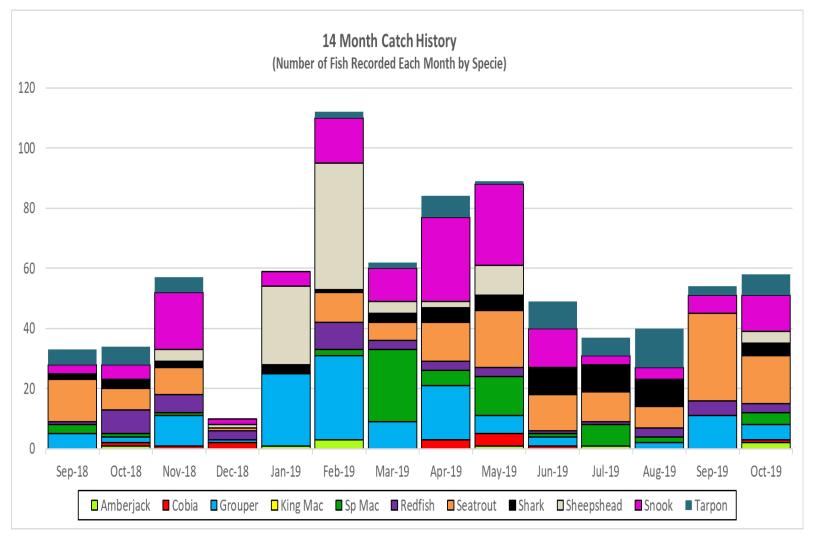

#### The Month in Review (October)

October nearly doubled the number of points recorded in September and there were many more fishermen earning LOA awards as well.

**Recorder's Data** 

#### **Monthly Performance**

|                 | August | September | October |          |
|-----------------|--------|-----------|---------|----------|
| Anglers         | 20     | 32        | 38      | 1        |
| LOA Awards      | 7      | 6         | 15      | 1        |
| Fish Recorded   | 51     | 99        | 86      | <b>1</b> |
| Points Recorded | 7200   | 3700      | 6700    | ↑        |