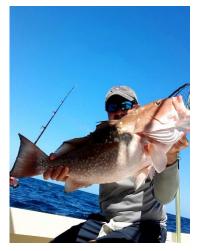

# NOVEMBER FISH OF THE MONTH MANGROVE SNAPPER

Also known as Gray Snapper

Dark brown or gray in color, with red-orange spots in bars along the sides

- Two large canine teeth near front of upper jaw
- Anchor-shaped vomerine tooth patch
- Dorsal fins with dark or reddish borders.

Fishing Tips:

Coastal waters near structure such as reefs, mangroves and seagrass.

Feeds on crustaceans and small fish

Events Director: