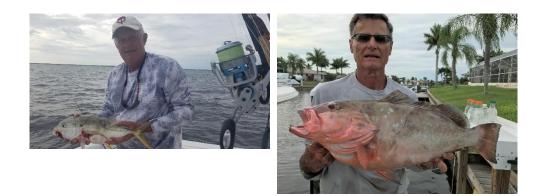

#### 2019 STANDINGS (OCTOBER)

MEN'S DIVISION

| Record Keeper |
|---------------|
| Paul Whiting  |

|                           |                  |                              | MEN 3 D                       |                |                            |                                |                   |                |
|---------------------------|------------------|------------------------------|-------------------------------|----------------|----------------------------|--------------------------------|-------------------|----------------|
| OVERALL<br>CLUB<br>RECORD | SPECIES NAME     | MEMBER NAME                  | RECORD<br>LENGTH<br>in INCHES | DATE<br>CAUGHT | MEMBER NAME                | 2019<br>LENGTH<br>in<br>INCHES | DATE<br>CAUGHT    | % OF<br>RECORD |
| X                         | Amberjack        | Gary Reeves                  | 48.0                          | 2016           | Joe Udwari **              | 53.5                           | 10/17/19          | 111.5%         |
| Х                         | Cobia            | Bob Busler                   | 54.0                          | 2007           | Mike White                 | 45.0                           | 5/27/19           | 83.3%          |
| х                         | Grouper          | Tom Hamilton                 | 39.0                          | 2003           | Rich Brennan<br>Joe Udwari | 31.5                           | 4/28/19<br>1/8/19 | 80.8%          |
| Х                         | King Mackerel    | John MacLeman                | 52.0                          | 2012           |                            |                                |                   |                |
| Х                         | Redfish          | Bob Busler                   | 42.0                          | 2005           | Rich Kale                  | 33.0                           | 6/10/19           | 78.6%          |
| x                         | Seatrout         | Rich Brennan<br>Aaron Wagner | 29.0<br>29.0                  | 2009<br>2012   | Joe Bukowski               | 26.5                           | 10/10/19          | 91.4%          |
| Х                         | Sheepshead       | Vinnie Madsen                | 24.0                          | 2016           | Joe Maillet                | 23.5                           | 1/2/19            | 97.9%          |
| Х                         | Snook            | Vinnie Madsen                | 45.0                          | 2014           | Rich Kale                  | 44.0                           | 8/24/19           | 97.8%          |
| Х                         | Spanish Mackerel | Carl Leicher                 | 30.0                          | 2012           | Gary Reeves                | 25.0                           | 2/28/19           | 83.3%          |