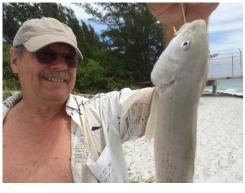

# DECEMBER FISH OF THE MONTH **BLACK DRUM**

- Back is highly arched and gray or black, fading to a lighter belly
- . Juveniles have 4 to 6 dark vertical bars on sides (fade with age)
- · Barbels on lower jaw
- Large scales
- Powerful pharyngeal teeth used to crush oysters and other shellfish