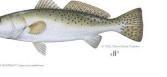

#### **DECEMBER: BLACK DRUM**

\_\_\_\_\_ Fine Print: See "Fish of the Month Contest Rules" here: http://pgifishingclub.org/wordpress/wp-content/uploads/2012/10/2016-Fish-of-the-Month-Contest-Rules-Rev-5-Mar-2016.pdf \_\_\_\_\_

# DECEMBER FISH OF THE MONTH **BLACK DRUM**

- Back is highly arched and gray or black, fading to a lighter belly
- . Juveniles have 4 to 6 dark vertical bars on sides (fade with age)
- · Barbels on lower jaw
- Large scales
- Powerful pharyngeal teeth used to crush oysters and other shellfish

Fishing Tips:

Bottom dwellers found around oyster beds, docks and bridge pilings

Feeds on cut bait, shrimp or blue crabs

Events Director: Dennis Krausman