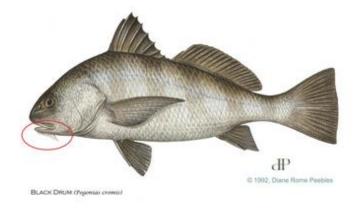

# DECEMBER FISH OF THE MONTH **BLACK DRUM**

- Back is highly arched and gray or black, fading to a lighter belly
- . Juveniles have 4 to 6 dark vertical bars on sides (fade with age)
- · Barbels on lower jaw
- Large scales
- Powerful pharyngeal teeth used to crush oysters and other shellfish

Fishing Tips:

Bottom dwellers found around oyster beds, docks and bridge pilings

Feeds on cut bait, shrimp or blue crabs

Events Director: Dennis Krausman