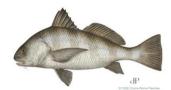

# NOVEMBER FISH OF THE MONTH MANGROVE SNAPPER

Also known as Gray Snapper

Dark brown or gray in color, with red-orange spots in bars along the sides

- Two large canine teeth near front of upper jaw
- Anchor-shaped vomerine tooth patch
- Dorsal fins with dark or reddish borders.

Fishing Tips:

Coastal waters near structure such as reefs, mangroves and seagrass.

Feeds on crustaceans and small fish

Events Director: