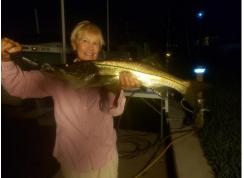

# NOVEMBER FISH OF THE MONTH MANGROVE SNAPPER

Also known as Gray Snapper

Dark brown or gray in color, with red-orange spots in bars along the sides

- Two large canine teeth near front of upper jaw
- Anchor-shaped vomerine tooth patch
- Dorsal fins with dark or reddish borders.

Fishing Tips:

Coastal waters near structure such as reefs, mangroves and seagrass.

Feeds on crustaceans and small fish

Events Director: