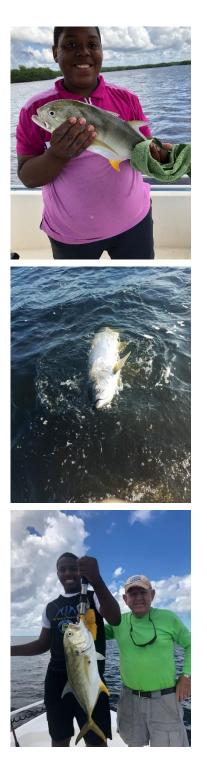

# NOVEMBER FISH OF THE MONTH MANGROVE SNAPPER

Also known as Gray Snapper

Dark brown or gray in color, with red-orange spots in bars along the sides

- Two large canine teeth near front of upper jaw
- Anchor-shaped vomerine tooth patch
- Dorsal fins with dark or reddish borders.

Fishing Tips:

Coastal waters near structure such as reefs, mangroves and seagrass.

Feeds on crustaceans and small fish

Events Director: