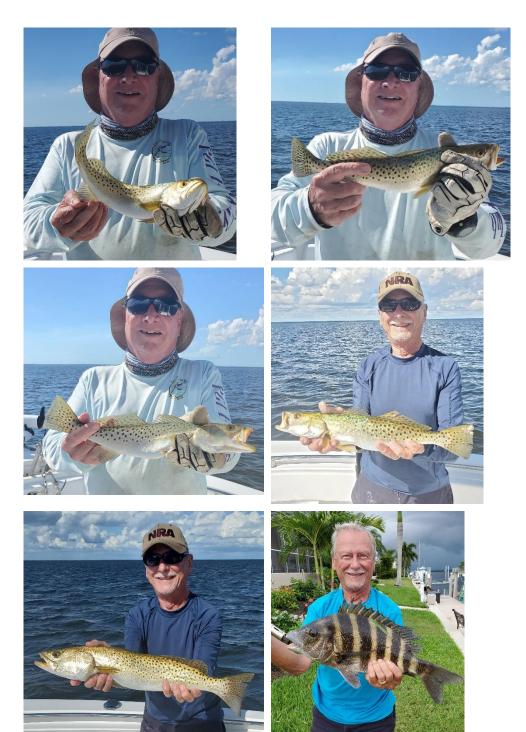

Most notable was Elaine Bretts who caught the overall largest Mangrove Snapper, the largest overall Seatrout, the largest ladies Redfish, the greatest combined length of two species, the greatest combined length of three species, and the only one who reported three species!

Other lady anglers winning awards include Theresa FitzGerald, Jan Holm, Cathy Hunt, and Fran Krausman.

Men's awards went to Ron Topper, Bob Bretts, Randy Douet, Mike Dougherty, Mark Lee, John McFarland, Jeff Wilson, Dennis McKenna, John FitzGerald.