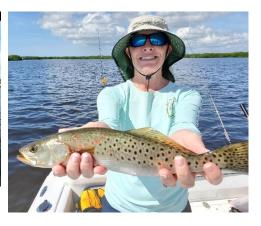

# PUNTA GORDA ISLES FISHING CLUB RANDY'S FISHING REPORT

Vice President: Randy Douet

Fish of the month for November is Mangrove Snapper (AKA Grey Snapper). It's nice to finally roll into a FOM that we can catch and eat! Minimum size is 10" and you can keep five. They are EXCELLENT table fare; filleted or whole. Catch them on light tackle with small circle hooks and a partial shrimp. They are good at bait-stripping so you can cut the shrimp up and you'll get more for your money that way! They are around sea walls and docks but typically small there. Fish mangrove banks for them...the rim canal is a great place in almost any weather condition. They get up to 10 pounds out on near-shore reefs but most of them are about the one pound variety.

I've been seeing lots of dead fish south in Pine Island Sound. I saw hundreds near the six shacks off of the ICW. Water was weird looking too...and no bites. I could not "smell" the red tide though. The week before (October 20th), I could easily smell it but there were only three or four dead fish. I saw NO recreational dead fish but it's not good. The dead fish trail stops around Useppa Island. Still caught plenty of trout north of that.