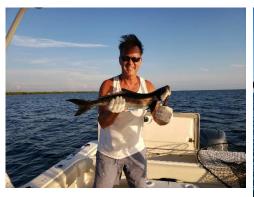

# PUNTA GORDA ISLES FISHING CLUB RANDY'S FISHING REPORT

Vice President: Randy Douet

Fish of the month for November is Mangrove Snapper (AKA Grey Snapper). It's nice to finally roll into a FOM that we can catch and eat! Minimum size is 10" and you can keep five. They are EXCELLENT table fare; filleted or whole. Catch them on light tackle with small circle hooks and a partial shrimp. They are good at bait-stripping so you can cut the shrimp up and you'll get more for your money that way! They are around sea walls and docks but typically small there. Fish mangrove banks for them...the rim canal is a great place in almost any weather condition. They get up to 10 pounds out on near-shore reefs but most of them are about the one pound variety.