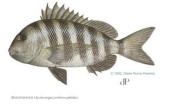

# DECEMBER FISH OF THE MONTH **BLACK DRUM**

- Back is highly arched and gray or black, fading to a lighter belly
- . Juveniles have 4 to 6 dark vertical bars on sides (fade with age)
- · Barbels on lower jaw
- Large scales
- Powerful pharyngeal teeth used to crush oysters and other shellfish

Fishing Tips:

Bottom dwellers found around oyster beds, docks and bridge pilings

Feeds on cut bait, shrimp or blue crabs

Events Director: Dennis Krausman