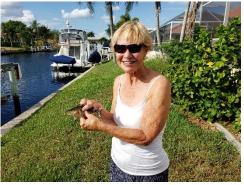

# NOVEMBER FISH OF THE MONTH MANGROVE SNAPPER

Also known as Gray Snapper

Dark brown or gray in color, with red-orange spots in bars along the sides

- Two large canine teeth near front of upper jaw
- Anchor-shaped vomerine tooth patch
- Dorsal fins with dark or reddish borders.