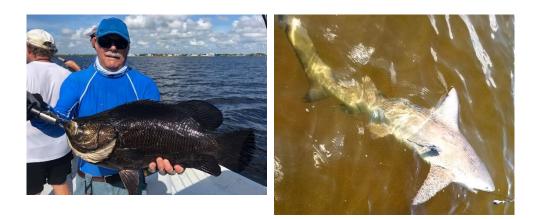

# NOVEMBER FISH OF THE MONTH MANGROVE SNAPPER

Also known as Gray Snapper

Dark brown or gray in color, with red-orange spots in bars along the sides

- Two large canine teeth near front of upper jaw
- Anchor-shaped vomerine tooth patch
- Dorsal fins with dark or reddish borders.

Fishing Tips:

Coastal waters near structure such as reefs, mangroves and seagrass.

Feeds on crustaceans and small fish

Events Director: