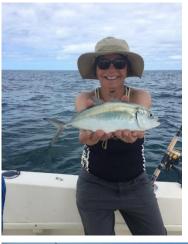

# NOVEMBER FISH OF THE MONTH MANGROVE SNAPPER

Also known as Gray Snapper

Dark brown or gray in color, with red-orange spots in bars along the sides

- Two large canine teeth near front of upper jaw
- Anchor-shaped vomerine tooth patch
- Dorsal fins with dark or reddish borders.