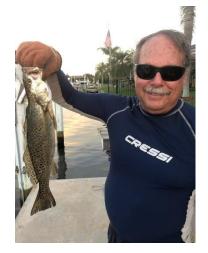

# PUNTA GORDA ISLES FISHING CLUB RANDY'S FISHING REPORT

Vice President: Randy Douet

Fish of the month for November is Mangrove Snapper (AKA Grey Snapper). It's nice to finally roll into a FOM that we can catch and eat! Minimum size is 10" and you can keep five. They are EXCELLENT table fare; filleted or whole. Catch them on light tackle with small circle hooks and a partial shrimp. They are good at bait-stripping so you can cut the shrimp up and you'll get more for your money that way! They are around sea walls and docks but typically small there. Fish mangrove banks for them...the rim canal is a great place in almost any weather condition. They get up to 10 pounds out on near-shore reefs but most of them are about the one pound variety.

# NOVEMBER FISH OF THE MONTH MANGROVE SNAPPER

Also known as Gray Snapper

Dark brown or gray in color, with red-orange spots in bars along the sides

- Two large canine teeth near front of upper jaw
- Anchor-shaped vomerine tooth patch
- Dorsal fins with dark or reddish borders.