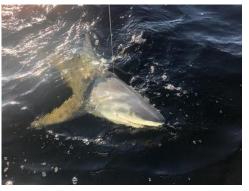

# NOVEMBER FISH OF THE MONTH MANGROVE SNAPPER

Also known as Gray Snapper

Dark brown or gray in color, with red-orange spots in bars along the sides

- Two large canine teeth near front of upper jaw
- Anchor-shaped vomerine tooth patch
- Dorsal fins with dark or reddish borders.

Fishing Tips:

Coastal waters near structure such as reefs, mangroves and seagrass.

Feeds on crustaceans and small fish

Events Director: