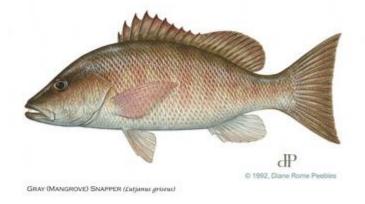

# NOVEMBER FISH OF THE MONTH MANGROVE SNAPPER

Also known as Gray Snapper

Dark brown or gray in color, with red-orange spots in bars along the sides

- Two large canine teeth near front of upper jaw
- Anchor-shaped vomerine tooth patch
- Dorsal fins with dark or reddish borders.

Fishing Tips:

Coastal waters near structure such as reefs, mangroves and seagrass.

Feeds on crustaceans and small fish

Events Director: