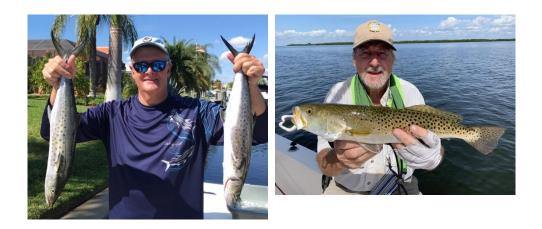

# PUNTA GORDA ISLES FISHING CLUB RANDY'S FISHING REPORT

Vice President: Randy Douet

Fish of the month for November is Mangrove Snapper (AKA Grey Snapper). It's nice to finally roll into a FOM that we can catch and eat! Minimum size is 10" and you can keep five. They are EXCELLENT table fare; filleted or whole. Catch them on light tackle with small circle hooks and a partial shrimp. They are good at bait-stripping so you can cut the shrimp up and you'll get more for your money that way! They are around sea walls and docks but typically small there. Fish mangrove banks for them...the rim canal is a great place in almost any weather condition. They get up to 10 pounds out on near-shore reefs but most of them are about the one pound variety.

# NOVEMBER FISH OF THE MONTH MANGROVE SNAPPER

Also known as Gray Snapper

Dark brown or gray in color, with red-orange spots in bars along the sides

- Two large canine teeth near front of upper jaw
- Anchor-shaped vomerine tooth patch
- Dorsal fins with dark or reddish borders.

Fishing Tips:

Coastal waters near structure such as reefs, mangroves and seagrass.

Feeds on crustaceans and small fish

Events Director: