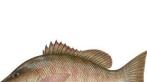

# NOVEMBER FISH OF THE MONTH MANGROVE SNAPPER

Also known as Gray Snapper

Dark brown or gray in color, with red-orange spots in bars along the sides

- Two large canine teeth near front of upper jaw
- Anchor-shaped vomerine tooth patch
- Dorsal fins with dark or reddish borders.

Fishing Tips:

Coastal waters near structure such as reefs, mangroves and seagrass.

Feeds on crustaceans and small fish

Events Director: