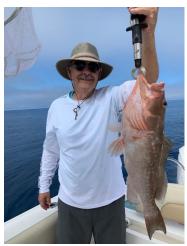

# PUNTA GORDA ISLES FISHING CLUB RANDY'S FISHING REPORT

Vice President: Randy Douet

Grouper month ended as a huge success. Lots of GREAT photos from our membership. Basically, if the weather permitted the run out to them; you did Okay!

### The Month in Review (February) Record Keeper:

The FOM – Grouper – proved to be as cooperative a species in February as they were in January with nearly 37% (50) grouper reported (there were 51 caught in January). Of these, one-half (25 fish) were 28" or better, accounting for 6200 points. Far fewer trout, redfish, sheepshead, and snook were submitted this month, perhaps because many anglers were offshore chasing grouper, and seasonal fronts kept many small boaters in port. This also accounts for the dramatic increase in amberjack reported (11) vs. only 4 in January. There was a nice up-tic in tarpon this month with 8 fish reported and only 2 last month.