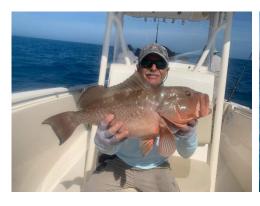

### FEBRUARY FISH OF THE MONTH WINNER

1ST PLACE - DIANNE BUKOWSKI - 36"

≆E 10

### The Month in Review (February) Record Keeper:

The FOM – Grouper – proved to be as cooperative a species in February as they were in January with nearly 37% (50) grouper reported (there were 51 caught in January). Of these, one-half (25 fish) were 28" or better, accounting for 6200 points. Far fewer trout, redfish, sheepshead, and snook were submitted this month, perhaps because many anglers were offshore chasing grouper, and seasonal fronts kept many small boaters in port. This also accounts for the dramatic increase in amberjack reported (11) vs. only 4 in January. There was a nice up-tic in tarpon this month with 8 fish reported and only 2 last month.

John Saitta, a newer member of the club, earned THREE awards in one month – Bronze, Silver, and Gold pins. He made multiple trips offshore and reported 9 legal red grouper catches. Dianne Bukowski's 36" Red Grouper was a monster – just one inch short of her own Club Record 37" fish caught in 2018. There were 14 changes in the MAT with larger fish being reported. Joe Udwari earned a club record GMA Star #7 and Ron Topper earned his fifth GMA Star.