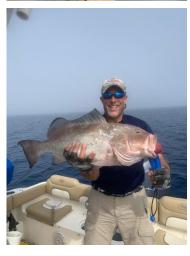

### The Month in Review (February) Record Keeper:

The FOM – Grouper – proved to be as cooperative a species in February as they were in January with nearly 37% (50) grouper reported (there were 51 caught in January). Of these, one-half (25 fish) were 28" or better, accounting for 6200 points. Far fewer trout, redfish, sheepshead, and snook were submitted this month, perhaps because many anglers were offshore chasing grouper, and seasonal fronts kept many small boaters in port. This also accounts for the dramatic increase in amberjack reported (11) vs. only 4 in January. There was a nice up-tic in tarpon this month with 8 fish reported and only 2 last month.

John Saitta, a newer member of the club, earned THREE awards in one month – Bronze, Silver, and Gold pins. He made multiple trips offshore and reported 9 legal red grouper catches. Dianne Bukowski's 36" Red Grouper was a monster – just one inch short of her own Club Record 37" fish caught in 2018. There were 14 changes in the MAT with larger fish being reported. Joe Udwari earned a club record GMA Star #7 and Ron Topper earned his fifth GMA Star.