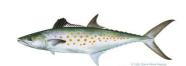

## MARCH FISH OF THE MONTH SPANISH MACKEREL

- · Back is bluish-green, fading to silvery sides and belly
- · Irregular golden-yellow spots on sides
- · Bluish-black blotch on front of first dorsal fin
- Lateral line slopes gently from behind the gill cover to the tail