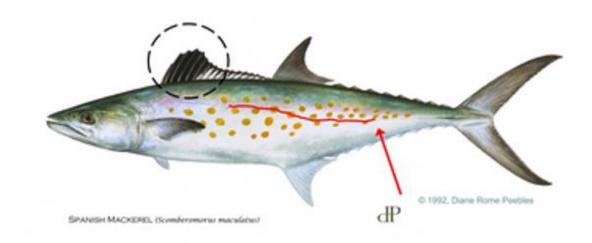

## MARCH FISH OF THE MONTH SPANISH MACKEREL

- · Back is bluish-green, fading to silvery sides and belly
- · Irregular golden-yellow spots on sides
- · Bluish-black blotch on front of first dorsal fin
- Lateral line slopes gently from behind the gill cover to the tail