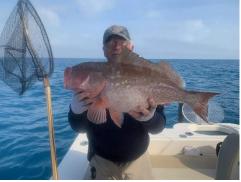

### FEBRUARY FISH OF THE MONTH WINNER

2<sup>ND</sup> PLACE - CATHY HUNT - 29.5"

### The Month in Review (February) Record Keeper:

The FOM – Grouper – proved to be as cooperative a species in February as they were in January with nearly 37% (50) grouper reported (there were 51 caught in January). Of these, one-half (25 fish) were 28" or better, accounting for 6200 points. Far fewer trout, redfish, sheepshead, and snook were submitted this month, perhaps because many anglers were offshore chasing grouper, and seasonal fronts kept many small boaters in port. This also accounts for the dramatic increase in amberjack reported (11) vs. only 4 in January. There was a nice up-tic in tarpon this month with 8 fish reported and only 2 last month.