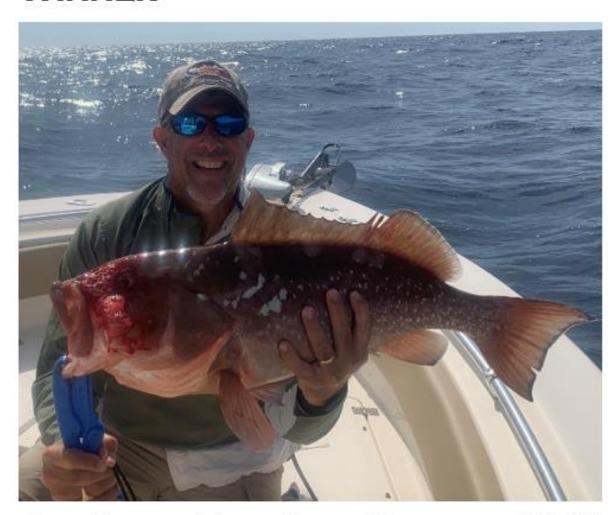

# PUNTA GORDA ISLES FISHING CLUB RANDY'S FISHING REPORT

Vice President: Randy Douet

Grouper month ended as a huge success. Lots of GREAT photos from our membership. Basically, if the weather permitted the run out to them; you did Okay!

### The Month in Review (February) Record Keeper:

The FOM – Grouper – proved to be as cooperative a species in February as they were in January with nearly 37% (50) grouper reported (there were 51 caught in January). Of these, one-half (25 fish) were 28" or better, accounting for 6200 points. Far fewer trout, redfish, sheepshead, and snook were submitted this month, perhaps because many anglers were offshore chasing grouper, and seasonal fronts kept many small boaters in port. This also accounts for the dramatic increase in amberjack reported (11) vs. only 4 in January. There was a nice up-tic in tarpon this month with 8 fish reported and only 2 last month.