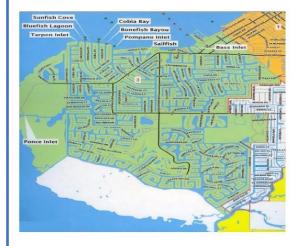

# PUNTA GORDA ISLES FISHING CLUB FROM THE HELM

President: Jude Panetta

This is a simple update on actions that are underway and some reminders.

The first update is related to the newly formed environmental committee. The committee has a total of nine members. We held our first meeting on Monday, February 24<sup>th</sup> to set the guidelines for the group. Our initial focus is to establish contact with the local, state, and federal organizations we feel have relevance to our club and assign committee members to those organizations if it makes sense. We have reached out to three additional organizations to establish contact and see how the club can get engaged. Besides the organizations mentioned previously; CCMAC, CCA, and CHNEP; we have made contact with University of Florida/Sea Grant, Captains for Clean Water, and Mia Conlon from Lemon Bay HS. Mia is working on a sea grass restoration project that we have interest in. We will be meeting with Mia on March 3<sup>rd</sup>. We will update the club on relevant topics as needed either via the newsletter or the monthly meeting.