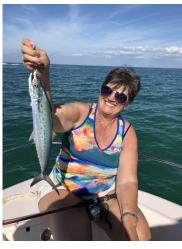

March FOM is Spanish Mackerel. They enter the harbor once the water temp rises to 70 degrees or more...basically March. Great surf fish and over oyster bars. You need fairly heavy line (30-40 pound fluorocarbon leader or wire). 1/0 or 2/0 circle hooks using mullet or greenbacks. Cut squid or dead shrimp work ok too. For lures; anything shiny and quickly retrieved. I use chrome rattle traps trolled at 5-7 mph. They're often located under diving terns and pelicans. Above 70 degree water, my best spot is to troll along the West Wall at exactly 5' deep. Slow it down if using live or dead bait.

## MARCH FISH OF THE MONTH SPANISH MACKEREL

- · Back is bluish-green, fading to silvery sides and belly
- · Irregular golden-yellow spots on sides
- · Bluish-black blotch on front of first dorsal fin
- Lateral line slopes gently from behind the gill cover to the tail