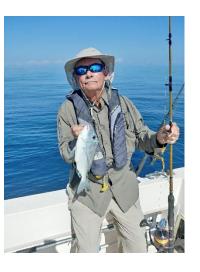

March FOM is Spanish Mackerel. They enter the harbor once the water temp rises to 70 degrees or more...basically March. Great surf fish and over oyster bars. You need fairly heavy line (30-40 pound fluorocarbon leader or wire). 1/0 or 2/0 circle hooks using mullet or greenbacks. Cut squid or dead shrimp work ok too. For lures; anything shiny and quickly retrieved. I use chrome rattle traps trolled at 5-7 mph. They're often located under diving terns and pelicans. Above 70 degree water, my best spot is to troll along the West Wall at exactly 5' deep. Slow it down if using live or dead bait.

## MARCH FISH OF THE MONTH SPANISH MACKEREL

- · Back is bluish-green, fading to silvery sides and belly
- · Irregular golden-yellow spots on sides
- · Bluish-black blotch on front of first dorsal fin
- Lateral line slopes gently from behind the gill cover to the tail