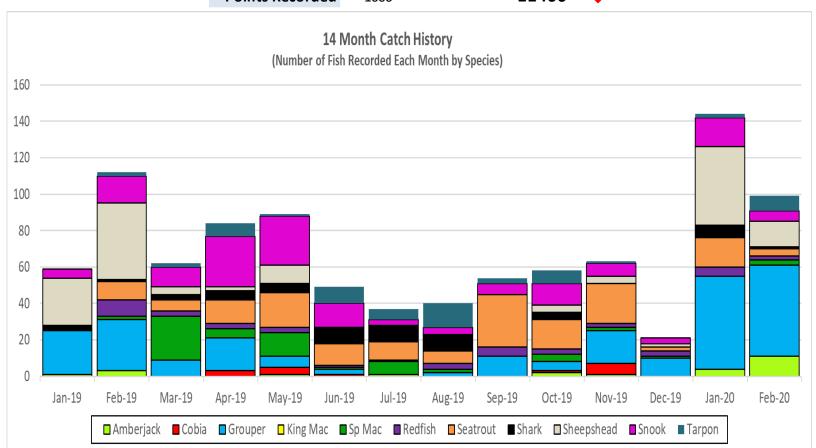

### The Month in Review (February) Record Keeper:

The FOM – Grouper – proved to be as cooperative a species in February as they were in January with nearly 37% (50) grouper reported (there were 51 caught in January). Of these, one-half (25 fish) were 28" or better, accounting for 6200 points. Far fewer trout, redfish, sheepshead, and snook were submitted this month, perhaps because many anglers were offshore chasing grouper, and seasonal fronts kept many small boaters in port. This also accounts for the dramatic increase in amberjack reported (11) vs. only 4 in January. There was a nice up-tic in tarpon this month with 8 fish reported and only 2 last month.

John Saitta, a newer member of the club, earned THREE awards in one month – Bronze, Silver, and Gold pins. He made multiple trips offshore and reported 9 legal red grouper catches. Dianne Bukowski's 36" Red Grouper was a monster – just one inch short of her own Club Record 37" fish caught in 2018. There were 14 changes in the MAT with larger fish being reported. Joe Udwari earned a club record GMA Star #7 and Ron Topper earned his fifth GMA Star.

#### **Monthly Performance**

|                 | December | January | February |                       |
|-----------------|----------|---------|----------|-----------------------|
| Anglers         | 21       | 52      | 44       | $\mathbf{\downarrow}$ |
| LOA Awards      | 4        | 17      | 11       | $\downarrow$          |
| Fish Recorded   | 34       | 210     | 136      | $\mathbf{\downarrow}$ |
| Points Recorded | 1600     | 12000   | 11400    | 1                     |