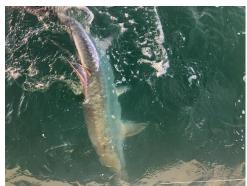

### **PUNTA GORDA ISLES FISHING CLUB** FISH OF THE MONTH CALENDAR

JANUARY: SHEEPSHEAD

FEBRUARY: GROUPER

MARCH: SPANISH MACKEREL

APRIL: SNOOK

Мау: Совіа

JUNE: JACK CREVALLE

JULY: SHARK

**A**UGUST: TARPON

SEPTEMBER: SEATROUT

**OCTOBER: REDFISH** 

NOVEMBER: MANGROVE SNAPPER

**DECEMBER: BLACK DRUM** 

PAGE 3

Fine Print: See "Fish of the Month Contest Rules" here:

http://pgifishingclub.org/wordpress/wp-content/uploads/2020/02/Fish-of-the-Month-

### The Month in Review (February) Record Keeper:

The FOM – Grouper – proved to be as cooperative a species in February as they were in January with nearly 37% (50) grouper reported (there were 51 caught in January). Of these, one-half (25 fish) were 28" or better, accounting for 6200 points. Far fewer trout, redfish, sheepshead, and snook were submitted this month, perhaps because many anglers were offshore chasing grouper, and seasonal fronts kept many small boaters in port. This also accounts for the dramatic increase in amberjack reported (11) vs. only 4 in January. There was a nice up-tic in tarpon this month with 8 fish reported and only 2 last month.