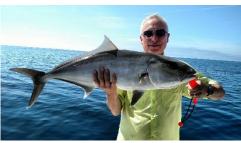

### The Month in Review (February) Record Keeper:

The FOM – Grouper – proved to be as cooperative a species in February as they were in January with nearly 37% (50) grouper reported (there were 51 caught in January). Of these, one-half (25 fish) were 28" or better, accounting for 6200 points. Far fewer trout, redfish, sheepshead, and snook were submitted this month, perhaps because many anglers were offshore chasing grouper, and seasonal fronts kept many small boaters in port. This also accounts for the dramatic increase in amberjack reported (11) vs. only 4 in January. There was a nice up-tic in tarpon this month with 8 fish reported and only 2 last month.

John Saitta, a newer member of the club, earned THREE awards in one month – Bronze, Silver, and Gold pins. He made multiple trips offshore and reported 9 legal red grouper catches. Dianne Bukowski's 36" Red Grouper was a monster – just one inch short of her own Club Record 37" fish caught in 2018. There were 14 changes in the MAT with larger fish being reported. Joe Udwari earned a club record GMA Star #7 and Ron Topper earned his fifth GMA Star.