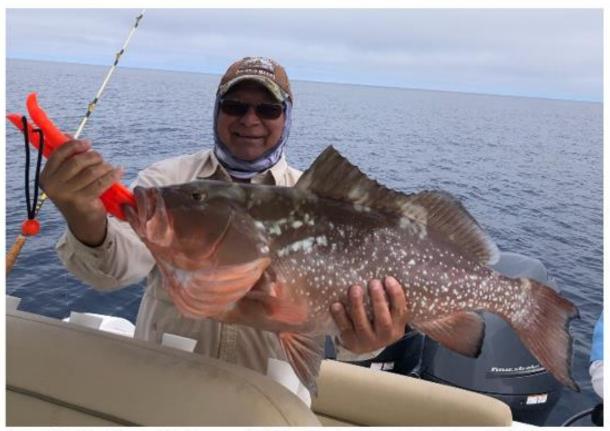

# PUNTA GORDA ISLES FISHING CLUB RANDY'S FISHING REPORT

Vice President: Randy Douet

Grouper month ended as a huge success. Lots of GREAT photos from our membership. Basically, if the weather permitted the run out to them; you did Okay!

### The Month in Review (February) Record Keeper:

The FOM – Grouper – proved to be as cooperative a species in February as they were in January with nearly 37% (50) grouper reported (there were 51 caught in January). Of these, one-half (25 fish) were 28" or better, accounting for 6200 points. Far fewer trout, redfish, sheepshead, and snook were submitted this month, perhaps because many anglers were offshore chasing grouper, and seasonal fronts kept many small boaters in port. This also accounts for the dramatic increase in amberjack reported (11) vs. only 4 in January. There was a nice up-tic in tarpon this month with 8 fish reported and only 2 last month.