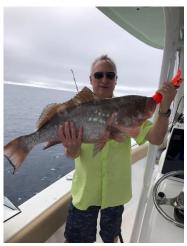

### **PUNTA GORDA ISLES FISHING CLUB** FISH OF THE MONTH CALENDAR

JANUARY: SHEEPSHEAD

FEBRUARY: GROUPER

MARCH: SPANISH MACKEREL

APRIL: SNOOK

Мау: Совіа

JUNE: JACK CREVALLE

JULY: SHARK

### The Month in Review (February) Record Keeper:

The FOM – Grouper – proved to be as cooperative a species in February as they were in January with nearly 37% (50) grouper reported (there were 51 caught in January). Of these, one-half (25 fish) were 28" or better, accounting for 6200 points. Far fewer trout, redfish, sheepshead, and snook were submitted this month, perhaps because many anglers were offshore chasing grouper, and seasonal fronts kept many small boaters in port. This also accounts for the dramatic increase in amberjack reported (11) vs. only 4 in January. There was a nice up-tic in tarpon this month with 8 fish reported and only 2 last month.