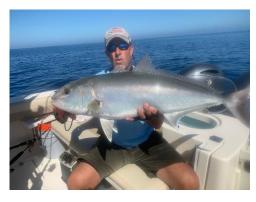

### The Month in Review (February) Record Keeper:

The FOM – Grouper – proved to be as cooperative a species in February as they were in January with nearly 37% (50) grouper reported (there were 51 caught in January). Of these, one-half (25 fish) were 28" or better, accounting for 6200 points. Far fewer trout, redfish, sheepshead, and snook were submitted this month, perhaps because many anglers were offshore chasing grouper, and seasonal fronts kept many small boaters in port. This also accounts for the dramatic increase in amberjack reported (11) vs. only 4 in January. There was a nice up-tic in tarpon this month with 8 fish reported and only 2 last month.