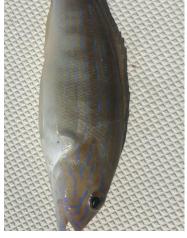

## MARCH FISH OF THE MONTH SPANISH MACKEREL

- · Back is bluish-green, fading to silvery sides and belly
- · Irregular golden-yellow spots on sides
- · Bluish-black blotch on front of first dorsal fin
- Lateral line slopes gently from behind the gill cover to the tail