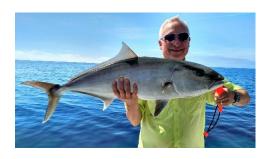

### The Month in Review (February) Record Keeper:

The FOM – Grouper – proved to be as cooperative a species in February as they were in January with nearly 37% (50) grouper reported (there were 51 caught in January). Of these, one-half (25 fish) were 28" or better, accounting for 6200 points. Far fewer trout, redfish, sheepshead, and snook were submitted this month, perhaps because many anglers were offshore chasing grouper, and seasonal fronts kept many small boaters in port. This also accounts for the dramatic increase in amberjack reported (11) vs. only 4 in January. There was a nice up-tic in tarpon this month with 8 fish reported and only 2 last month.

John Saitta, a newer member of the club, earned THREE awards in one month – Bronze, Silver, and Gold pins. He made multiple trips offshore and reported 9 legal red grouper catches. Dianne Bukowski's 36" Red Grouper was a monster – just one inch short of her own Club Record 37" fish caught in 2018. There were 14 changes in the MAT with larger fish being reported. Joe Udwari earned a club record GMA Star #7 and Ron Topper earned his fifth GMA Star.