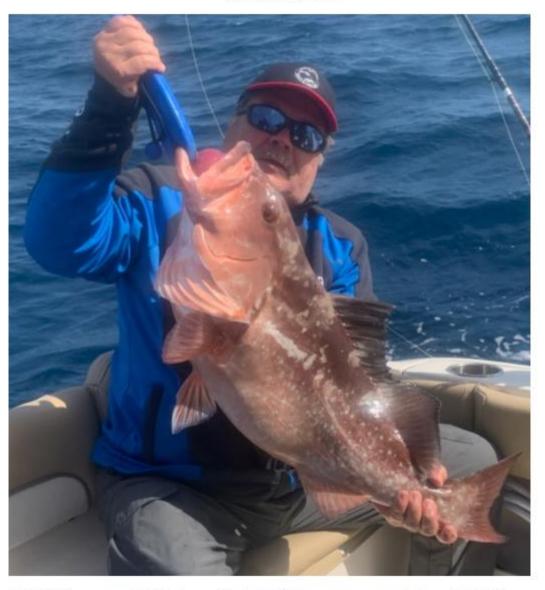

### FEBRUARY FISH OF THE MONTH WINNER

1ST PLACE - DIANNE BUKOWSKI - 36"

≆E 10

### FEBRUARY FISH OF THE MONTH WINNER

2<sup>ND</sup> PLACE - CATHY HUNT - 29.5"

## FEBRUARY FISH OF THE MONTH WINNER

3RD PLACE -ROSE ANNE McCaffery - 24"

### FEBRUARY FISH OF THE MONTH WINNER

1<sup>ST</sup> PLACE TIE- JEFF BARNHART - 32"

### FEBRUARY FISH OF THE MONTH WINNER

1ST PLACE TIE - CARL LEICHER- 32"

### FEBRUARY FISH OF THE MONTH WINNER

1st Place Tie- Joe Udwari - 32"

### FEBRUARY FISH OF THE MONTH WINNER

2ND PLACE- MIKE NEWMAN - 31"

### FEBRUARY FISH OF THE MONTH WINNER

3RD PLACE TIE- JOHN SAITTA - 30.5"

### FEBRUARY FISH OF THE MONTH WINNER

3RD PLACE TIE- RICH WILLINGMYRE- 30.5"