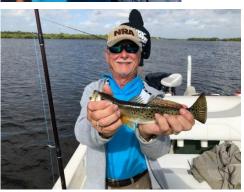

## MARCH FISH OF THE MONTH SPANISH MACKEREL

- · Back is bluish-green, fading to silvery sides and belly
- · Irregular golden-yellow spots on sides
- · Bluish-black blotch on front of first dorsal fin
- Lateral line slopes gently from behind the gill cover to the tail