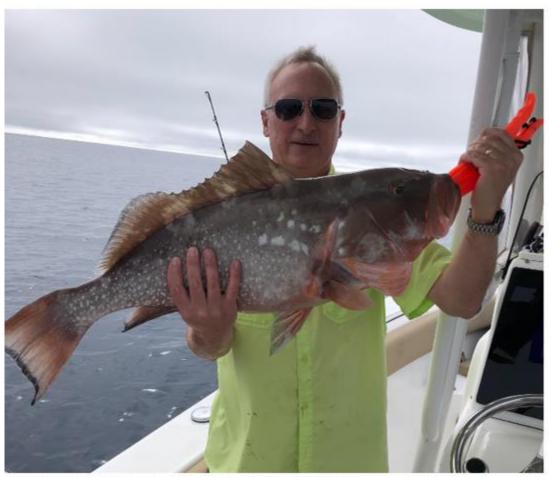

# PUNTA GORDA ISLES FISHING CLUB RANDY'S FISHING REPORT

Vice President: Randy Douet

Grouper month ended as a huge success. Lots of GREAT photos from our membership. Basically, if the weather permitted the run out to them; you did Okay!

### The Month in Review (February) Record Keeper:

The FOM – Grouper – proved to be as cooperative a species in February as they were in January with nearly 37% (50) grouper reported (there were 51 caught in January). Of these, one-half (25 fish) were 28" or better, accounting for 6200 points. Far fewer trout, redfish, sheepshead, and snook were submitted this month, perhaps because many anglers were offshore chasing grouper, and seasonal fronts kept many small boaters in port. This also accounts for the dramatic increase in amberjack reported (11) vs. only 4 in January. There was a nice up-tic in tarpon this month with 8 fish reported and only 2 last month.