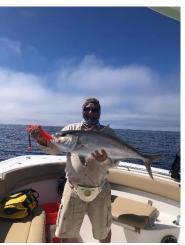

# PUNTA GORDA ISLES FISHING CLUB RANDY'S FISHING REPORT

Vice President: Randy Douet

Grouper month ended as a huge success. Lots of GREAT photos from our membership. Basically, if the weather permitted the run out to them; you did Okay!

### The Month in Review (February) Record Keeper:

The FOM – Grouper – proved to be as cooperative a species in February as they were in January with nearly 37% (50) grouper reported (there were 51 caught in January). Of these, one-half (25 fish) were 28" or better, accounting for 6200 points. Far fewer trout, redfish, sheepshead, and snook were submitted this month, perhaps because many anglers were offshore chasing grouper, and seasonal fronts kept many small boaters in port. This also accounts for the dramatic increase in amberjack reported (11) vs. only 4 in January. There was a nice up-tic in tarpon this month with 8 fish reported and only 2 last month.