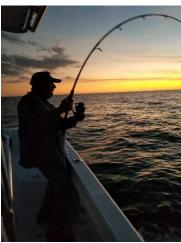

# PUNTA GORDA ISLES FISHING CLUB RANDY'S FISHING REPORT

Vice President: Randy Douet

Grouper month ended as a huge success. Lots of GREAT photos from our membership. Basically, if the weather permitted the run out to them; you did Okay!

March FOM is Spanish Mackerel. They enter the harbor once the water temp rises to 70 degrees or more...basically March. Great surf fish and over oyster bars. You need fairly heavy line (30-40 pound fluorocarbon leader or wire). 1/0 or 2/0 circle hooks using mullet or greenbacks. Cut squid or dead shrimp work ok too. For lures; anything shiny and quickly retrieved. I use chrome rattle traps trolled at 5-7 mph. They're often located under diving terns and pelicans. Above 70 degree water, my best spot is to troll along the West Wall at exactly 5' deep. Slow it down if using live or dead bait.