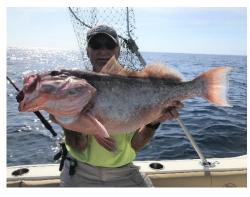

### FEBRUARY FISH OF THE MONTH WINNER

1ST PLACE - DIANNE BUKOWSKI - 36"

≆E 10

### The Month in Review (February) Record Keeper:

The FOM – Grouper – proved to be as cooperative a species in February as they were in January with nearly 37% (50) grouper reported (there were 51 caught in January). Of these, one-half (25 fish) were 28" or better, accounting for 6200 points. Far fewer trout, redfish, sheepshead, and snook were submitted this month, perhaps because many anglers were offshore chasing grouper, and seasonal fronts kept many small boaters in port. This also accounts for the dramatic increase in amberjack reported (11) vs. only 4 in January. There was a nice up-tic in tarpon this month with 8 fish reported and only 2 last month.

John Saitta, a newer member of the club, earned THREE awards in one month – Bronze, Silver, and Gold pins. He made multiple trips offshore and reported 9 legal red grouper catches. Dianne Bukowski's 36" Red Grouper was a monster – just one inch short of her own Club Record 37" fish caught in 2018. There were 14 changes in the MAT with larger fish being reported. Joe Udwari earned a club record GMA Star #7 and Ron Topper earned his fifth GMA Star.