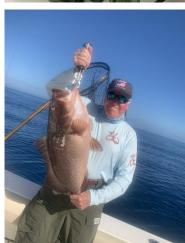

# PUNTA GORDA ISLES FISHING CLUB RANDY'S FISHING REPORT

Vice President: Randy Douet

Grouper month ended as a huge success. Lots of GREAT photos from our membership. Basically, if the weather permitted the run out to them; you did Okay!

### The Month in Review (February) Record Keeper:

The FOM – Grouper – proved to be as cooperative a species in February as they were in January with nearly 37% (50) grouper reported (there were 51 caught in January). Of these, one-half (25 fish) were 28" or better, accounting for 6200 points. Far fewer trout, redfish, sheepshead, and snook were submitted this month, perhaps because many anglers were offshore chasing grouper, and seasonal fronts kept many small boaters in port. This also accounts for the dramatic increase in amberjack reported (11) vs. only 4 in January. There was a nice up-tic in tarpon this month with 8 fish reported and only 2 last month.