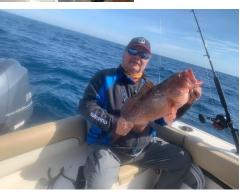

# PUNTA GORDA ISLES FISHING CLUB RANDY'S FISHING REPORT

Vice President: Randy Douet

Grouper month ended as a huge success. Lots of GREAT photos from our membership. Basically, if the weather permitted the run out to them; you did Okay!

### The Month in Review (February) Record Keeper:

The FOM – Grouper – proved to be as cooperative a species in February as they were in January with nearly 37% (50) grouper reported (there were 51 caught in January). Of these, one-half (25 fish) were 28" or better, accounting for 6200 points. Far fewer trout, redfish, sheepshead, and snook were submitted this month, perhaps because many anglers were offshore chasing grouper, and seasonal fronts kept many small boaters in port. This also accounts for the dramatic increase in amberjack reported (11) vs. only 4 in January. There was a nice up-tic in tarpon this month with 8 fish reported and only 2 last month.