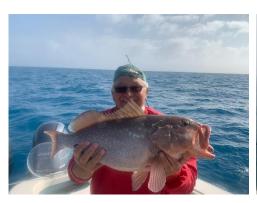

## FEBRUARY FISH OF THE MONTH WINNER

3RD PLACE -ROSE ANNE McCaffery - 24"

### The Month in Review (February) Record Keeper:

The FOM – Grouper – proved to be as cooperative a species in February as they were in January with nearly 37% (50) grouper reported (there were 51 caught in January). Of these, one-half (25 fish) were 28" or better, accounting for 6200 points. Far fewer trout, redfish, sheepshead, and snook were submitted this month, perhaps because many anglers were offshore chasing grouper, and seasonal fronts kept many small boaters in port. This also accounts for the dramatic increase in amberjack reported (11) vs. only 4 in January. There was a nice up-tic in tarpon this month with 8 fish reported and only 2 last month.