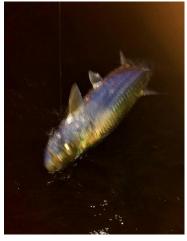

## MARCH FISH OF THE MONTH SPANISH MACKEREL

- · Back is bluish-green, fading to silvery sides and belly
- · Irregular golden-yellow spots on sides
- · Bluish-black blotch on front of first dorsal fin
- Lateral line slopes gently from behind the gill cover to the tail