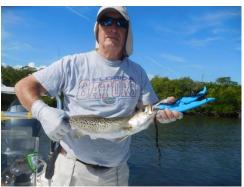

**A**UGUST: TARPON

SEPTEMBER: SEATROUT

**OCTOBER: REDFISH** 

NOVEMBER: MANGROVE SNAPPER

**DECEMBER: BLACK DRUM** 

PAGE 3

Fine Print: See "Fish of the Month Contest Rules" here:

http://pgifishingclub.org/wordpress/wp-content/uploads/2020/02/Fish-of-the-Month-

### The Month in Review (February) Record Keeper:

The FOM – Grouper – proved to be as cooperative a species in February as they were in January with nearly 37% (50) grouper reported (there were 51 caught in January). Of these, one-half (25 fish) were 28" or better, accounting for 6200 points. Far fewer trout, redfish, sheepshead, and snook were submitted this month, perhaps because many anglers were offshore chasing grouper, and seasonal fronts kept many small boaters in port. This also accounts for the dramatic increase in amberjack reported (11) vs. only 4 in January. There was a nice up-tic in tarpon this month with 8 fish reported and only 2 last month.