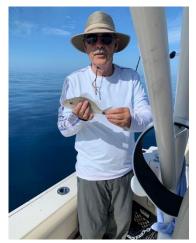

## MARCH FISH OF THE MONTH SPANISH MACKEREL

- · Back is bluish-green, fading to silvery sides and belly
- · Irregular golden-yellow spots on sides
- · Bluish-black blotch on front of first dorsal fin
- Lateral line slopes gently from behind the gill cover to the tail