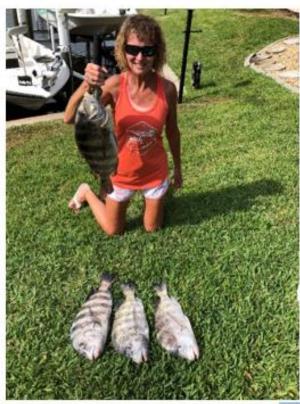

#### The Month in Review (December) Record Keeper:

Paul Whiting

Snook and Red Grouper were our main catches reported this month making up over half of all species caught. The snook have been making a strong comeback in the last couple of months. The reported grouper were running 26-32" and the snook were running a respectable 30-40" in size. Five sheepsheads forecast a bumper harvest in the next couple of months for these delicious jail fish. Richy Kale picked up his 3rd GMA Star. Joe Udwari continues to lead all points for the year with 6200.