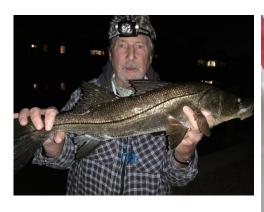

#### The Month in Review (December) Record Keeper:

Paul Whiting

Snook and Red Grouper were our main catches reported this month making up over half of all species caught. The snook have been making a strong comeback in the last couple of months. The reported grouper were running 26-32" and the snook were running a respectable 30-40" in size. Five sheepsheads forecast a bumper harvest in the next couple of months for these delicious jail fish. Richy Kale picked up his 3rd GMA Star. Joe Udwari continues to lead all points for the year with 6200.