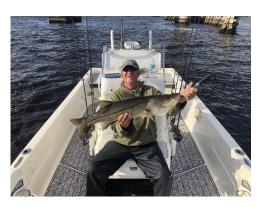

Cobia fishing was lights out in the upper harbor for April and May. The big markers all had cobia and the Myakka bridge was dependable as always. The 41 bridge was a little disappointing, only small fish for me but the night bite had bigger fish. As for the snook, the closed season has helped this fish the most. They are literally everywhere. The color difference from golden in color to the bright white belly fish told me the fish were using the whole harbor, bridges, docks, passes, outer bars, and even alligator reef. All these places are loaded. Four of my friends and myself have caught over slot snook on my boat in the last month. All on artificials and nice big healthy fish. Love to see the smiles!