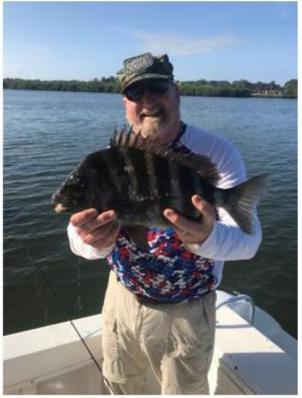

#### The Month in Review (December) Record Keeper:

Paul Whiting

Snook and Red Grouper were our main catches reported this month making up over half of all species caught. The snook have been making a strong comeback in the last couple of months. The reported grouper were running 26-32" and the snook were running a respectable 30-40" in size. Five sheepsheads forecast a bumper harvest in the next couple of months for these delicious jail fish. Richy Kale picked up his 3rd GMA Star. Joe Udwari continues to lead all points for the year with 6200.