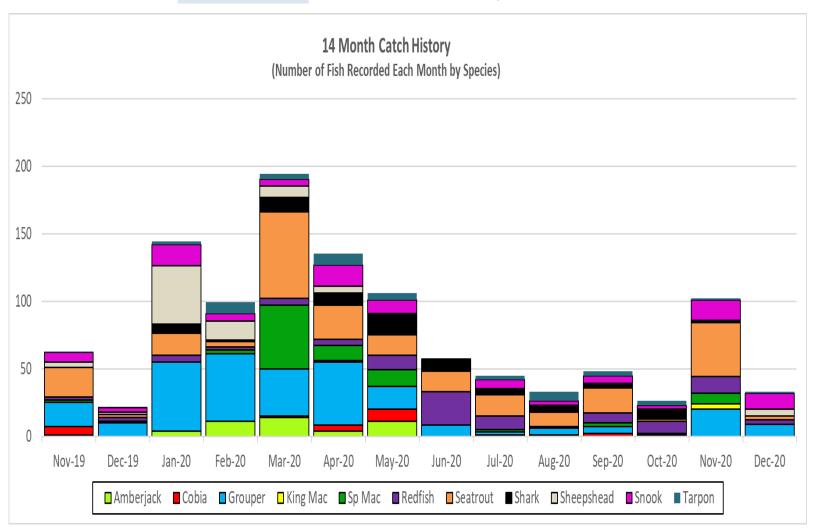

#### The Month in Review (December) Record Keeper:

Paul Whiting

Snook and Red Grouper were our main catches reported this month making up over half of all species caught. The snook have been making a strong comeback in the last couple of months. The reported grouper were running 26-32" and the snook were running a respectable 30-40" in size. Five sheepsheads forecast a bumper harvest in the next couple of months for these delicious jail fish. Richy Kale picked up his 3rd GMA Star. Joe Udwari continues to lead all points for the year with 6200.

#### **Monthly Performance**

|                        | OCTOBER | NOVEMBER | DECEMBER |                       |
|------------------------|---------|----------|----------|-----------------------|
| Anglers                | 19      | 45       | 22       | $\mathbf{\downarrow}$ |
| LOA Awards             | 5       | 12       | 4        | $\downarrow$          |
| Fish Recorded          | 31      | 124      | 45       | $\downarrow$          |
| <b>Points Recorded</b> | 3600    | 5,800    | 3,700    | $\mathbf{\downarrow}$ |