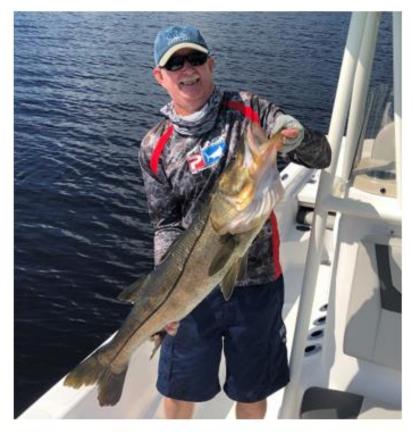

Cobia fishing was lights out in the upper harbor for April and May. The big markers all had cobia and the Myakka bridge was dependable as always. The 41 bridge was a little disappointing, only small fish for me but the night bite had bigger fish. As for the snook, the closed season has helped this fish the most. They are literally everywhere. The color difference from golden in color to the bright white belly fish told me the fish were using the whole harbor, bridges, docks, passes, outer bars, and even alligator reef. All these places are loaded. Four of my friends and myself have caught over slot snook on my boat in the last month. All on artificials and nice big healthy fish. Love to see the smiles!