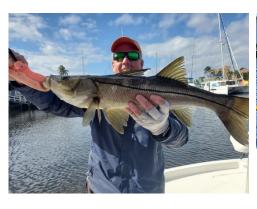

Cobia fishing was lights out in the upper harbor for April and May. The big markers all had cobia and the Myakka bridge was dependable as always. The 41 bridge was a little disappointing, only small fish for me but the night bite had bigger fish. As for the snook, the closed season has helped this fish the most. They are literally everywhere. The color difference from golden in color to the bright white belly fish told me the fish were using the whole harbor, bridges, docks, passes, outer bars, and even alligator reef. All these places are loaded. Four of my friends and myself have caught over slot snook on my boat in the last month. All on artificials and nice big healthy fish. Love to see the smiles!