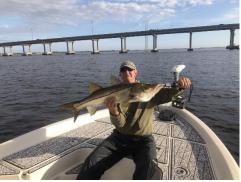

Cobia fishing was lights out in the upper harbor for April and May. The big markers all had cobia and the Myakka bridge was dependable as always. The 41 bridge was a little disappointing, only small fish for me but the night bite had bigger fish. As for the snook, the closed season has helped this fish the most. They are literally everywhere. The color difference from golden in color to the bright white belly fish told me the fish were using the whole harbor, bridges, docks, passes, outer bars, and even alligator reef. All these places are loaded. Four of my friends and myself have caught over slot snook on my boat in the last month. All on artificials and nice big healthy fish. Love to see the smiles!