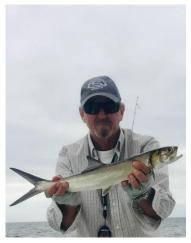

Cobia fishing was lights out in the upper harbor for April and May. The big markers all had cobia and the Myakka bridge was dependable as always. The 41 bridge was a little disappointing, only small fish for me but the night bite had bigger fish. As for the snook, the closed season has helped this fish the most. They are literally everywhere. The color difference from golden in color to the bright white belly fish told me the fish were using the whole harbor, bridges, docks, passes, outer bars, and even alligator reef. All these places are loaded. Four of my friends and myself have caught over slot snook on my boat in the last month. All on artificials and nice big healthy fish. Love to see the smiles!