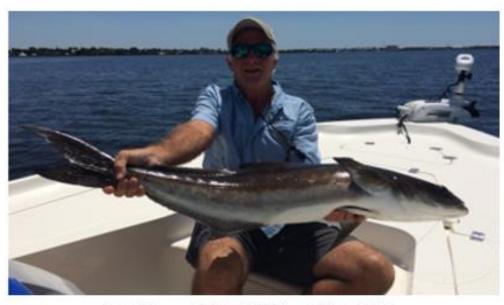

Cobia fishing was lights out in the upper harbor for April and May. The big markers all had cobia and the Myakka bridge was dependable as always. The 41 bridge was a little disappointing, only small fish for me but the night bite had bigger fish. As for the snook, the closed season has helped this fish the most. They are literally everywhere. The color difference from golden in color to the bright white belly fish told me the fish were using the whole harbor, bridges, docks, passes, outer bars, and even alligator reef. All these places are loaded. Four of my friends and myself have caught over slot snook on my boat in the last month. All on artificials and nice big healthy fish. Love to see the smiles!