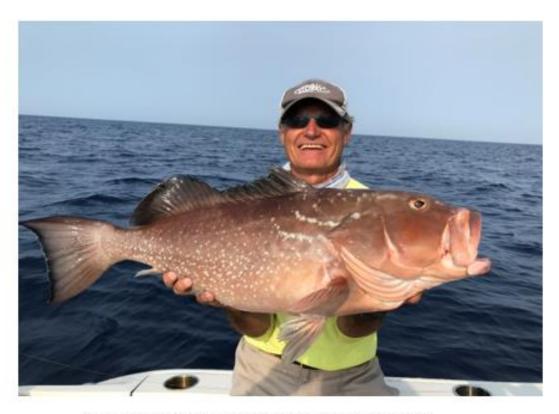

December was Black Drum Month. Just 1 Black Drum was turned in last month for FOM. This Tournament is your 2<sup>nd</sup> chance to submit your Black Drum Photo to earn a gift card.

February is Grouper Month; this Tournament gives you a head start to scope out your favorite Grouper spots before February FOM.

#### The Month in Review (December) Record Keeper:

Paul Whiting

Snook and Red Grouper were our main catches reported this month making up over half of all species caught. The snook have been making a strong comeback in the last couple of months. The reported grouper were running 26-32" and the snook were running a respectable 30-40" in size. Five sheepsheads forecast a bumper harvest in the next couple of months for these delicious jail fish. Richy Kale picked up his 3rd GMA Star. Joe Udwari continues to lead all points for the year with 6200.