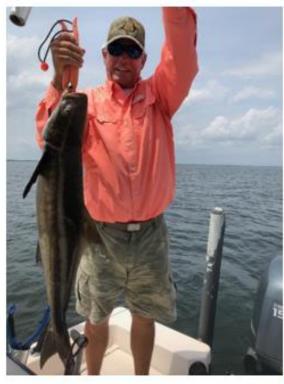

Cobia fishing was lights out in the upper harbor for April and May. The big markers all had cobia and the Myakka bridge was dependable as always. The 41 bridge was a little disappointing, only small fish for me but the night bite had bigger fish. As for the snook, the closed season has helped this fish the most. They are literally everywhere. The color difference from golden in color to the bright white belly fish told me the fish were using the whole harbor, bridges, docks, passes, outer bars, and even alligator reef. All these places are loaded. Four of my friends and myself have caught over slot snook on my boat in the last month. All on artificials and nice big healthy fish. Love to see the smiles!