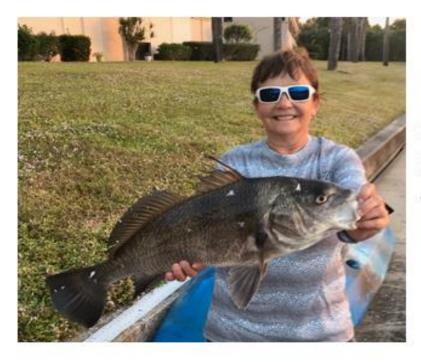

#### The Month in Review (December) Record Keeper:

Paul Whiting

Snook and Red Grouper were our main catches reported this month making up over half of all species caught. The snook have been making a strong comeback in the last couple of months. The reported grouper were running 26-32" and the snook were running a respectable 30-40" in size. Five sheepsheads forecast a bumper harvest in the next couple of months for these delicious jail fish. Richy Kale picked up his 3rd GMA Star. Joe Udwari continues to lead all points for the year with 6200.