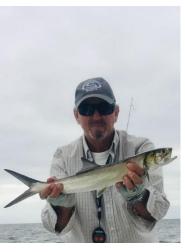

Cobia fishing was lights out in the upper harbor for April and May. The big markers all had cobia and the Myakka bridge was dependable as always. The 41 bridge was a little disappointing, only small fish for me but the night bite had bigger fish. As for the snook, the closed season has helped this fish the most. They are literally everywhere. The color difference from golden in color to the bright white belly fish told me the fish were using the whole harbor, bridges, docks, passes, outer bars, and even alligator reef. All these places are loaded. Four of my friends and myself have caught over slot snook on my boat in the last month. All on artificials and nice big healthy fish. Love to see the smiles!