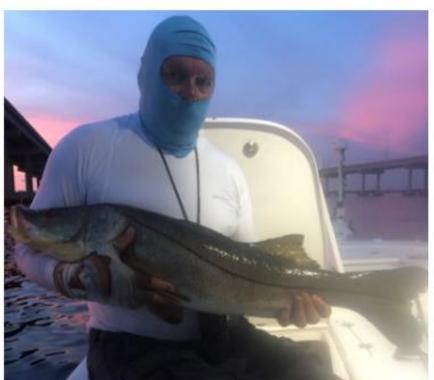

Cobia fishing was lights out in the upper harbor for April and May. The big markers all had cobia and the Myakka bridge was dependable as always. The 41 bridge was a little disappointing, only small fish for me but the night bite had bigger fish. As for the snook, the closed season has helped this fish the most. They are literally everywhere. The color difference from golden in color to the bright white belly fish told me the fish were using the whole harbor, bridges, docks, passes, outer bars, and even alligator reef. All these places are loaded. Four of my friends and myself have caught over slot snook on my boat in the last month. All on artificials and nice big healthy fish. Love to see the smiles!