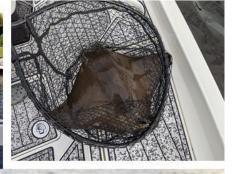

I didn't get any reports from the inshore reefs-sorry. Snook fishing was crazy good. I saw some very impressive fish come in on our web page. Great job boys and girls! Spanish, Jacks, and Pompano are on the west wall, still as I write this article.