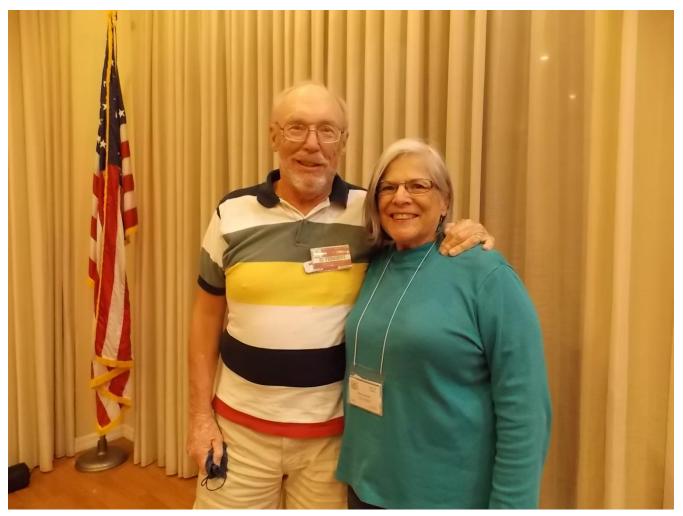

#### RECOGNITION

Ed and Bonnie Verminski as Greeters for 15 years. Thanks, Ed and Bonnie! Not pictured are Buddy and Gwen Krause who were Greeters for over 10 years. Thanks, Buddy and Gwen!