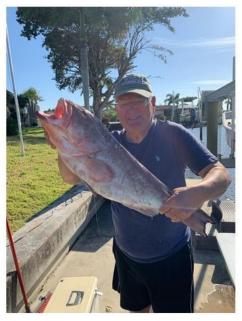

#### **MARCH 2021 NOTABLE CATCHES**

Above, Jude Panetta's 48" Tarpon, Jim Tanner On right holding his 21" Red Grouper

Donnie Brennan's Shark on top right

Rich Brennan's Shark on bottom right

> Donnie's shark looks bigger.

#### Tarpon – Boca Grande Pass

Jude Panetta's 48

Rick Sarkisian's 36 (below left) & 60 (below right)

Nice Catching Guys !!!