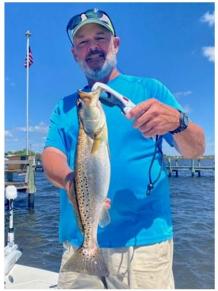

Trout seem to be very plentiful and getting larger, with the shallow grass flats doing the trick from Pine Island to the 75 bridge, lots of fish. Redfish, more and more reds keep showing up in the usual places. Cobia have started to hang around the big bait balls in the deep holes in our harbor. Mike White is proof. Way to go Mike.