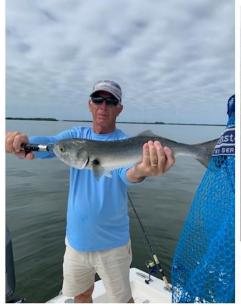

Trout seem to be very plentiful and getting larger, with the shallow grass flats doing the trick from Pine Island to the 75 bridge, lots of fish. Redfish, more and more reds keep showing up in the usual places. Cobia have started to hang around the big bait balls in the deep holes in our harbor. Mike White is proof. Way to go Mike.

#### **MEN'S DIVISION**

| OVERALL<br>CLUB<br>RECORD | SPECIES NAME     | MEMBER NAME                  | RECORD<br>LENGTH in<br>INCHES | DATE CAUGHT  | MEMBER NAME  | 2021<br>LENGTH in<br>INCHES | DATE<br>CAUGHT | % OF<br>RECORD |
|---------------------------|------------------|------------------------------|-------------------------------|--------------|--------------|-----------------------------|----------------|----------------|
| x                         | Amberjack        | Joe Udwari                   | 53.5                          | 2019         | Ron Topper   | 34.5                        | 1/23/2021      | 64.5%          |
| x                         | Cobia            | Rich Kale                    | 56.0                          | 2020         | Mike White   | 40.0                        | 3/4/2021       | 71.4%          |
| x                         | Grouper          | Tom Hamilton                 | 39.0                          | 2003         | Jerry Peal   | 36.5                        | 2/1/2021       | 93.6%          |
| x                         | King Mackerel    | John MacLeman                | 52.0                          | 2012         |              |                             |                | 0.0%           |
| x                         | Redfish          | Mike White                   | 47.0                          | 2020         | Allen Wade   | 28.0                        | 3/18/2021      | 59.6%          |
| x                         | Seatrout         | Rich Brennan<br>Aaron Wagner | 29.0<br>29.0                  | 2009<br>2012 | Bobby Bretts | 24.0                        | 3/29/2021      | 82.8%          |
| x                         | Sheepshead       | Vinnie Madsen                | 24.0                          | 2016         | Mike White   | 23.5                        | 3/10/2021      | 97.9%          |
| x                         | Snook            | Vinnie Madsen                | 45.0                          | 2014         | Richy Kale   | 41                          | 2/12/2021      | 91.1%          |
| x                         | Spanish Mackerel | Carl Leicher                 | 30.0                          | 2012         | Fred Benson  | 24.5                        | 3/14/2021      | 81.7%          |

#### **MARCH 2021 NOTABLE CATCHES**

Clockwise from Bottom Left: Rich Brennan's 6 foot Shark, Mike White with his 40" Cobia, Marv Dyrstad with his 21" Spanish Mack, Fred De Mella showing off his 20" Sheepshead **Fishing Fun** 