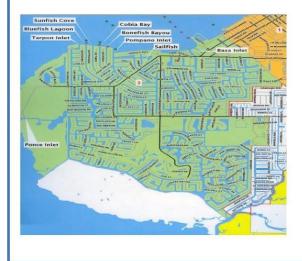

#### What is required to volunteer with the PGI Marine Watch?

The only requirement to volunteer with the PGI Marine Watch is a desire to help your community. The PGI Marine Watch program provides you with signage for your boat and works with you to determine which patrol area works best for you based upon where you reside. The preferred boat size is at least 19 feet in length due to the occasional rough waters in Charlotte Harbor, with either a T-top or bow rail to display the "PGI Marine Watch" sign. Our PGI Marine Watch volunteers also are authorized to receive a 5% fuel discount at Fisherman's Village Marine.