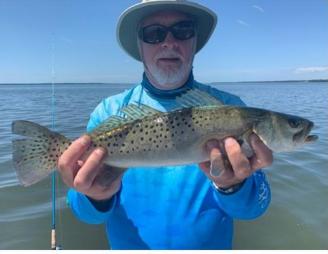

Trout seem to be very plentiful and getting larger, with the shallow grass flats doing the trick from Pine Island to the 75 bridge, lots of fish. Redfish, more and more reds keep showing up in the usual places. Cobia have started to hang around the big bait balls in the deep holes in our harbor. Mike White is proof. Way to go Mike.

#### **MARCH 2021 NOTABLE CATCHES**

GREG WIDNEY, below 35" Black Drum

JACK HINNENTHAL (pictured above) Very Nice 22" Sheepshead

MARK DILLMAN (pictured below) 29" Snook

### **MARCH 2021 NOTABLE CATCHES**

Hold them high.... John FitzGerald (above) 34" Snook

Mike White, (below) Very Nice 22.5" Sheepshead

Above is Larry Kissner 17" Bluefish