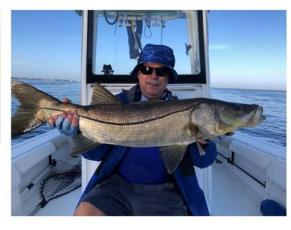

I didn't get any reports from the inshore reefs-sorry. Snook fishing was crazy good. I saw some very impressive fish come in on our web page. Great job boys and girls! Spanish, Jacks, and Pompano are on the west wall, still as I write this article.