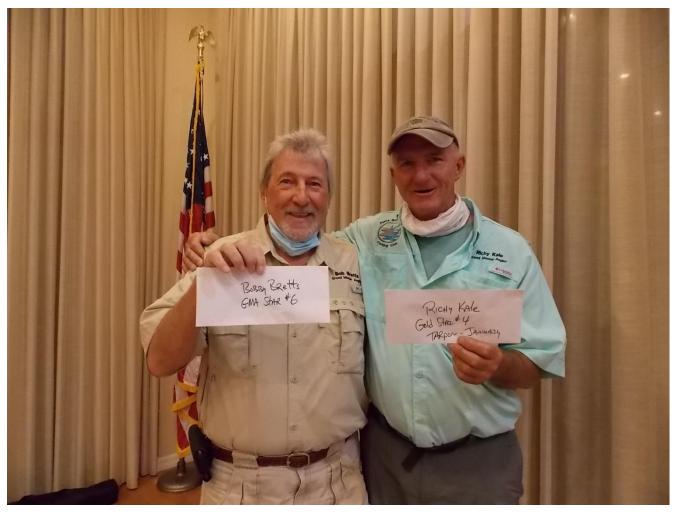

### LADDER OF ACHIEVEMENT AWARDS

Our latest Grand Master Angler (GMA) Star achievers are Bob Bretts (Star #6) and Richy Kale (Star #4). Congratulations guys!