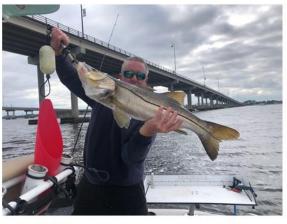

#### **MARCH 2021 NOTABLE CATCHES**

Bill Muir showing his 35" Snook To FWC

Below left Dick Conant 22" Cuda

Happy Elaine Bretts – 22" Spotted Seatrout