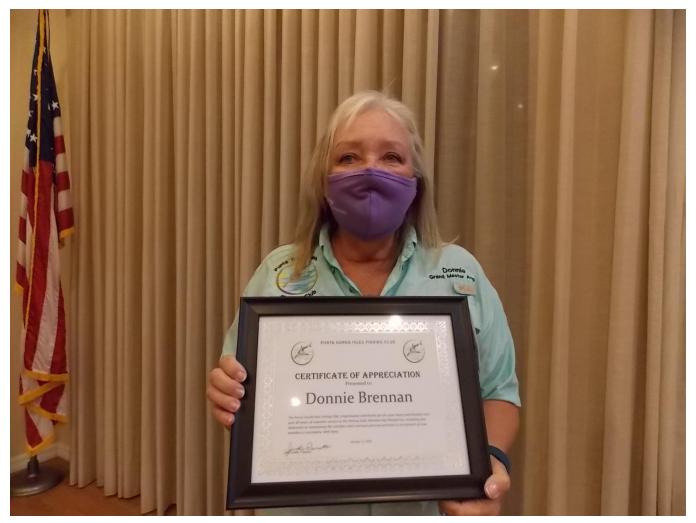

#### RECOGNITION

Donnie Brennan for 20+ years as Membership Director. Thank you, Donnie!

New advertisers welcomed to the club: Marine Max, Underwater Fish Lights, and Paver Sealing of SWFL – club members asked to thank them for advertising when shopping their business

Special Recognition: Donnie Brennan for 20+ years as Membership Director; Ed and Bonnie Verminski as Club Greeters