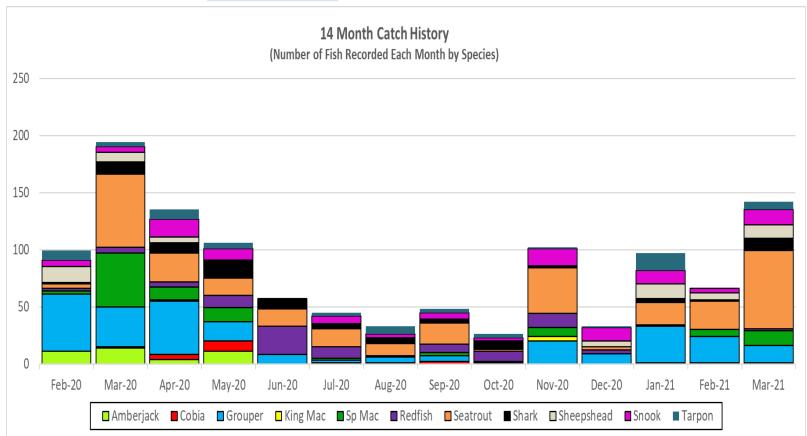

#### Tidbits

Our Ladder of Achievement (LOA) was quite busy this month with several anglers achieving new rungs of success including Jack Howarth and Allen Wade who each climbed TWO rungs in one month and GMA Rich Brennan who earned his EIGHTH STAR! Three more anglers, including, Randy Douet, Dennis Krausman, and Mike White earned another GMA Star as well. There were FIVE anglers who each earned their Snook pin this month. There were TEN changes in leadership in the MAT and EIGHT changes in the Isles Trophy race as well. We more than DOUBLED our entries, jumping from 72 in February to 155 this month with seatrout dominating the catch board with 68 reports, 56 of which were points fish of 18 or more inches with the largest fish to date, a 24" beauty caught by Bobby Bretts. Fifteen red grouper were reported by those anglers who found one of the few days they were able to get off shore safely.

### **Monthly Performance**

|                        | JANUARY | FEBRUARY | MARCH  |   |
|------------------------|---------|----------|--------|---|
| Anglers                | 44      | 30       | 51     | 1 |
| LOA Awards             | 6       | 6        | 16     | ↑ |
| Fish Recorded          | 126     | 73       | 155    | ↑ |
| <b>Points Recorded</b> | 9100    | 7,500    | 16,900 | ↑ |