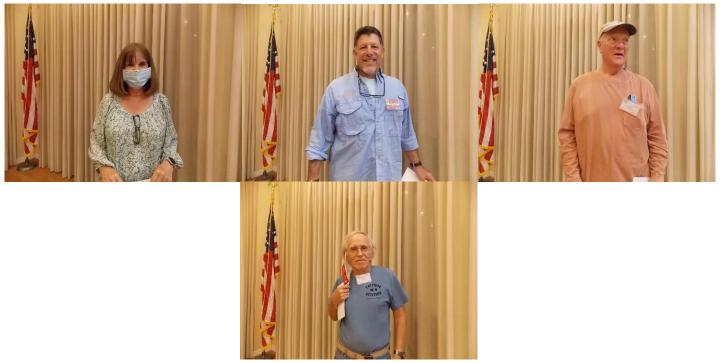

#### **DOOR PRIZE WINNERS**

Starting at the top, from left to right are Cheryl Panetta (Name That Fish), John Saitta, Ralph Beatty, and Gary Skillicorn.