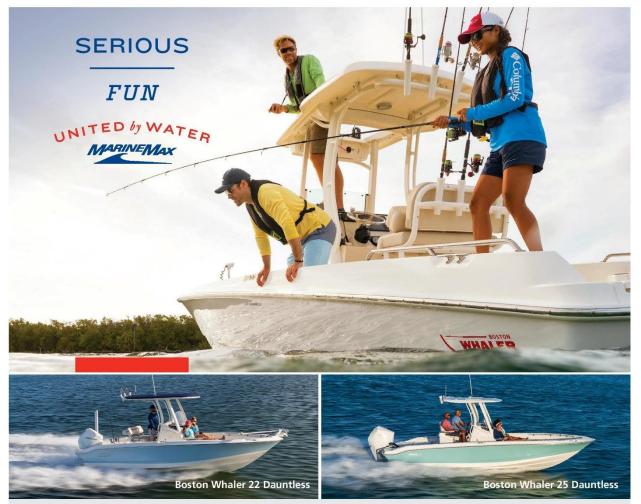

Guest Speakers: Mark Schrader from **Marine Max** introduced the redesigned Boston Whaler Dauntless 22' & 25' bay boat – boat will be on display weekend of 3/13 in PG and invited members to take a look. Frank and Robert from **Fishin Franks** announced their new location to reopen after the fire with a planned opening date of May. Derek Molle, owner of **Underwater Fish Lights** talked about how to fish a light and shared his favorite lures and live bait techniques as well as why fish aren't caught on a light