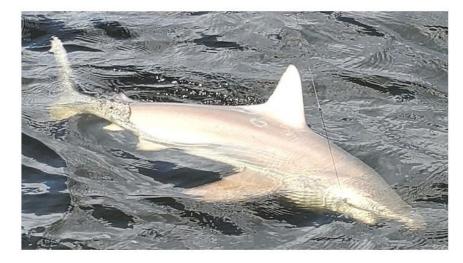

# SHARK = JULY FISH OF THE MONTH

LADIES CATEGORY

DONNA SULLIVAN 2<sup>ND</sup> PLACE 36" SHARK (ABOVE) AND THEN A 28" SHARK (TOP RIGHT) – <u>2 POINTS TOTAL</u>