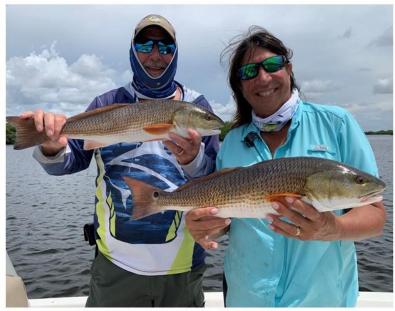

#### **VARIOUS FUN CATCHING**

**ELAINE'S RED LOOKS LARGER THAN BOBBY'S** 

22.5" & 23.5" FLOUNDERS BY RICK BROWN