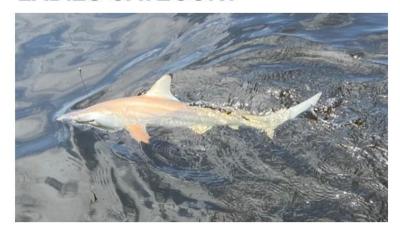

# SHARK = JULY FISH OF THE MONTH

**MEN'S DIVISION 1st AND 2nd PLACES** 

BOB BRETTS – ABOVE PIC 1st PLACE Tie WITH A 5 FOOT NURSE SHARK, 3PT.

JEFF WILSON – BELOW PIC 2<sup>nd</sup> PLACE MEN'S WITH A 4 FOOTER, 1 PT.