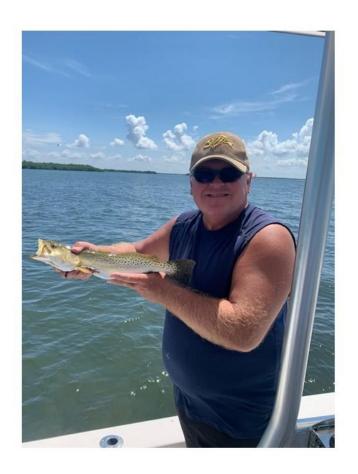

## The Month in Review (July)

Record Keeper: Paul Whiting

**Tidbits** 

Sharks, our FOM, accounted for about 25% of all catches this month with 10 reported catches, most of which were under 60". Seatrout continued to cooperate with 8 reported catches – the largest – a 23" beauty. 3 Tarpon were mastered by some dedicated anglers, but offshore species were few and far between with just a minimal showing – possibly due to a wise hesitancy to venture too far from land with our predictable afternoon thunderstorms and an early July tropical system that produced copious amounts of rain. One of our newest members, Randy Page, acquired both his Bronze and Silver Pins in the same month!