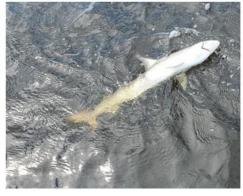

# SHARK = JULY FISH OF THE MONTH

LADIES CATEGORY

DONNA SULLIVAN 2<sup>ND</sup> PLACE 36" SHARK (ABOVE) AND THEN A 28" SHARK (TOP RIGHT) – <u>2 POINTS TOTAL</u>