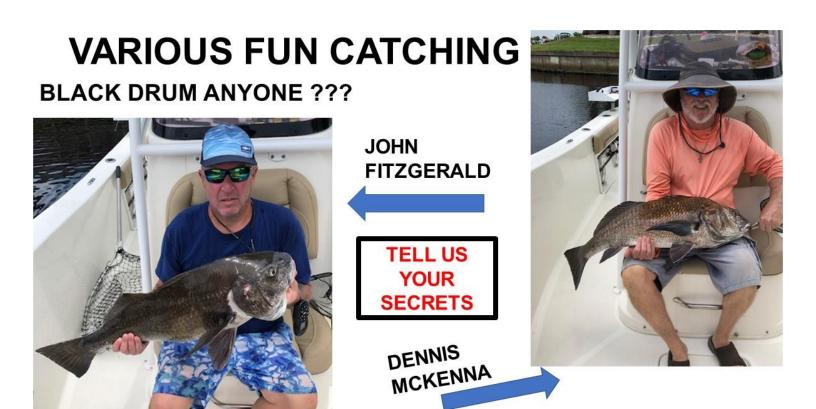

#### **NOTABLE CATCHES – JULY 2021**

**GARY SELZER 31" RED SNAPPER** 

THERESA FITZGERALD HUGGING HER 27" BLACK DRUM