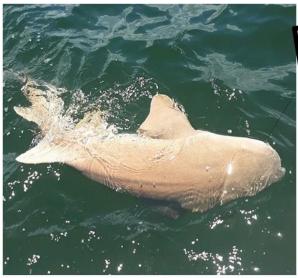

# SHARK = JULY FISH OF THE MONTH

# LADIES CATEGORY CATHY HUNT - 1<sup>ST</sup> PLACE WITH 3 SHARKS, <u>6 POINTS TOTAL</u>

**30" CENTER PHOTO** 

26" SHARK ABOVE