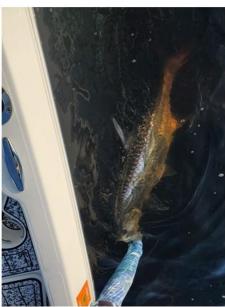

# PUNTA GORDA ISLES FISHING CLUB AUGUST FOM

How to Catch a Tarpon in August

Adult tarpon are readily available in the upper harbor in August. The deep hole off Ponce always holds at least a few. However, it is important to remember tarpon fishing is truly big game fishing and they can hurt you or damage your boat. Tarpon are also a valuable resource and it's important to safely release them. The best option is to initially go with someone who has experience. The three captains listed below are supportive of our club and will "show you the ropes" for \$600 to \$1000.

If you choose to DIY, it is important to use tackle with a minimum of 50-pound braid. Anything less will extend the battle to the point the tarpon will be overstressed and so will you.

The simplest way to catch adult tarpon in the harbor is with a DOA BaitBuster under a bobber. Any color works, but silver, purple, and root beer are standards. Use about 6' of 60-pound leader and put the bobber 3' to 6' up. Pull about one mph with your trolling motor or just drift with the wind. If it's really windy, and you are drifting fast, eliminate the bobber and let the BaitBuster out 30 to 50 feet. If you have multiple rods, you can also cast and retrieve with one. This technique works!

When the tarpon are finicky, a live ladyfish will get their attention. This requires a livewell (and will make a mess). Use about an 8/0 circle hook, the same 60-pound leader and the float.

Etiquette is important when tarpon fishing. If you see a group of boats fishing together in the middle of the harbor, they are on tarpon. Do not run your outboard near them. When approaching such a group with your trolling motor, stay a reasonable distance from others. (A good rule of thumb is if you can read a boat's FL numbers, you are too close.)