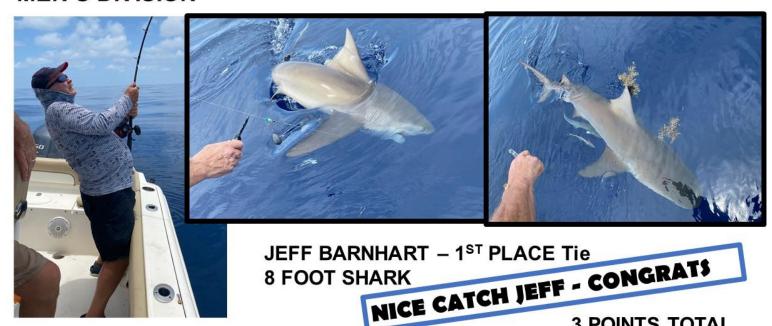

#### **MEN'S DIVISION**

# SHARK = JULY FISH OF THE MONTH

**MEN'S DIVISION 1st AND 2nd PLACES** 

BOB BRETTS – ABOVE PIC 1st PLACE Tie WITH A 5 FOOT NURSE SHARK, 3PT.

JEFF WILSON – BELOW PIC 2<sup>nd</sup> PLACE MEN'S WITH A 4 FOOTER, 1 PT.