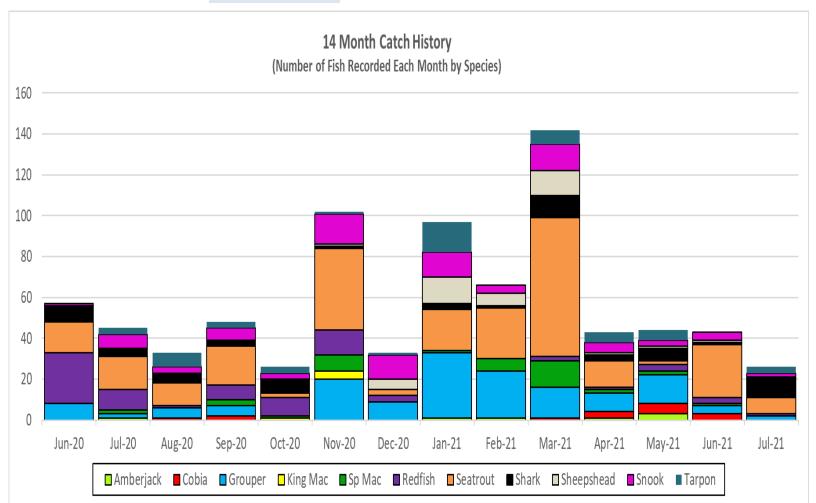

## The Month in Review (July)

Record Keeper: Paul Whiting

**Tidbits** 

Sharks, our FOM, accounted for about 25% of all catches this month with 10 reported catches, most of which were under 60". Seatrout continued to cooperate with 8 reported catches – the largest – a 23" beauty. 3 Tarpon were mastered by some dedicated anglers, but offshore species were few and far between with just a minimal showing – possibly due to a wise hesitancy to venture too far from land with our predictable afternoon thunderstorms and an early July tropical system that produced copious amounts of rain. One of our newest members, Randy Page, acquired both his Bronze and Silver Pins in the same month!

#### **Monthly Performance**

|                        | May  | June  | July  |              |
|------------------------|------|-------|-------|--------------|
| Anglers                | 28   | 30    | 21    | $\downarrow$ |
| LOA Awards             | 14   | 5     | 3     | $\downarrow$ |
| Fish Recorded          | 65   | 57    | 40    | $\downarrow$ |
| <b>Points Recorded</b> | 5300 | 3,800 | 3,200 | $\downarrow$ |