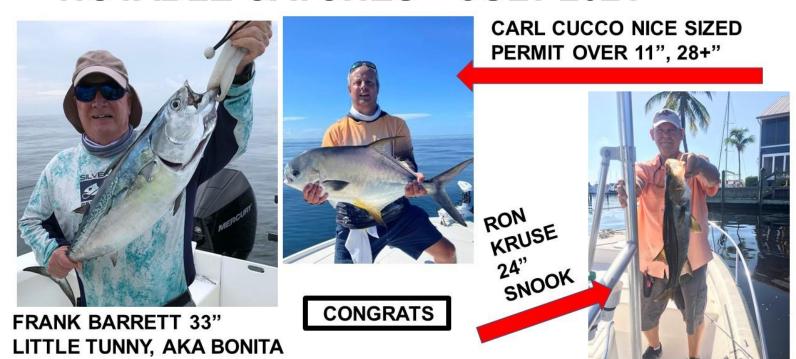

## NOTABLE CATCHES JULY 2021

HERE'S ROXIE TROST,
WITH A BIG SMILE

1<sup>ST</sup> MANGROVE OF THE
YEAR
FAR RIGHT – ROXIE'S
20" SAILCAT - DON'T WE
ALL WISH WE COULD
FIND MIKE TROST TO
HOLD OUR CATFISH?

**CONGRATS ROXIE !!!** 

#### **NOTABLE CATCHES – JULY 2021**

TOM HUNT (ON THE LEFT) WITH A NICE 16" HOGFISH, GOOD TASTING

ON THE RIGHT IS FRED DEMELLA WITH A NICE 31" PERMIT

U

T

C

Н

E

S

#### **NOTABLE CATCHES – JULY 2021**

**GARY SELZER 31" RED SNAPPER** 

THERESA FITZGERALD HUGGING HER 27" BLACK DRUM

#### **NOTABLE CATCHES – JULY 2021**

RICK SARKISIAN – WITH A NICE TARPON..... OH WAIT, WHAT? THAT'S A GAG GROUPER !!

CENTER IS CARL CUCCO WITH A FINE LOOKING, FINE TASTING 28" ARS

**ROXIE TROST 16"GAG** 

**PAUL WHITING 23" SEATROUT** 

**CARL CUCCO 24" BLACKFIN** 

JOE BUKOWSKI 5' TARPON

TOM YOUNGBLOOD

18" CATFISH ☺