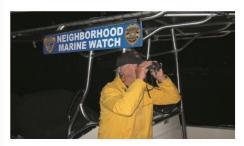

#### What do our members do?

The volunteer members of the PGI Marine Watch use their own boats to patrol once a month for a two hour period. Some of our members partner with another PGI Marine Watch member and complete their patrol together, alternating boats. Some of our members patrol with a friend or their spouse. The patrol dates are flexible to fit your schedule and once your patrol is complete you email your report for the program records.

#### What is required to volunteer with the PGI Marine Watch?

The only requirement to volunteer with the PGI Marine Watch is a desire to help your community. The PGI Marine Watch program provides you with signage for your boat and works with you to determine which patrol area works best for you based upon where you reside. The preferred boat size is at least 19 feet in length due to the occasional rough waters in Charlotte Harbor, with either a T-top or bow rail to display the "PGI Marine Watch" sign. Our PGI Marine Watch volunteers also are authorized to receive a 5% fuel discount at Fisherman's Village Marine.