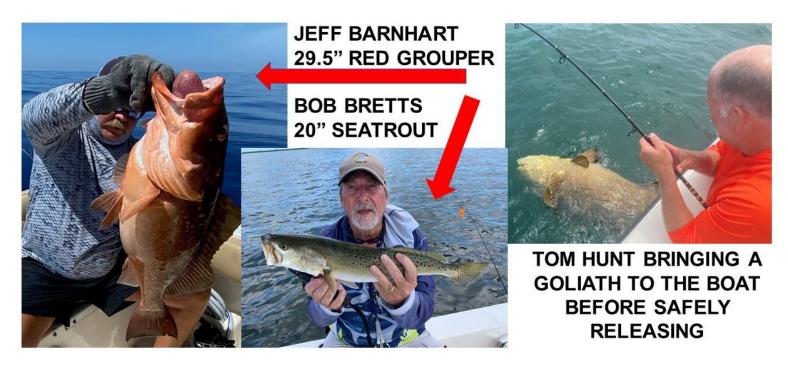

# **JULY 2021 – PGI FISHING CLUB**

- > NEXT TOURNAMENT PLANNED FOR SEPTEMBER OR OCTOBER
- > FOM FOR JULY WAS SHARK, WITH NEARLY A DOZEN SUBMITTALS
- > JULY FOM, 3 AWARDS FOR LADIES, 3 AWARDS FOR MEN
- > LADIES CATHY HUNT, DONNA SULLIVAN, DIANNE BUKOWSKI
- MEN JEFF BARNHART, BOB BRETTS, JEFF WILSON
- > SHARK, SEATROUT AND TARPON WERE TOPS FOR JULY
- RED SNAPPER CATCHES WERE TYPICALLY FAR OFFSHORE
- > OFFSHORE RUNS WERE LIMITED DUE TO WEATHER/STORMS
- ➤ 2 MEMBERS MOVED UP THE LOA CONGRATS !!!
- > SHERRY PAGE EARNED HER CLUB HAT 25" JACK CARVELLE
- > RANDY PAGE EARNED BOTH BRONZE & SILVER PINS