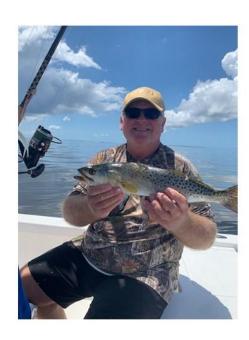

## The Month in Review (July)

Record Keeper: Paul Whiting

**Tidbits** 

Sharks, our FOM, accounted for about 25% of all catches this month with 10 reported catches, most of which were under 60". Seatrout continued to cooperate with 8 reported catches – the largest – a 23" beauty. 3 Tarpon were mastered by some dedicated anglers, but offshore species were few and far between with just a minimal showing – possibly due to a wise hesitancy to venture too far from land with our predictable afternoon thunderstorms and an early July tropical system that produced copious amounts of rain. One of our newest members, Randy Page, acquired both his Bronze and Silver Pins in the same month!