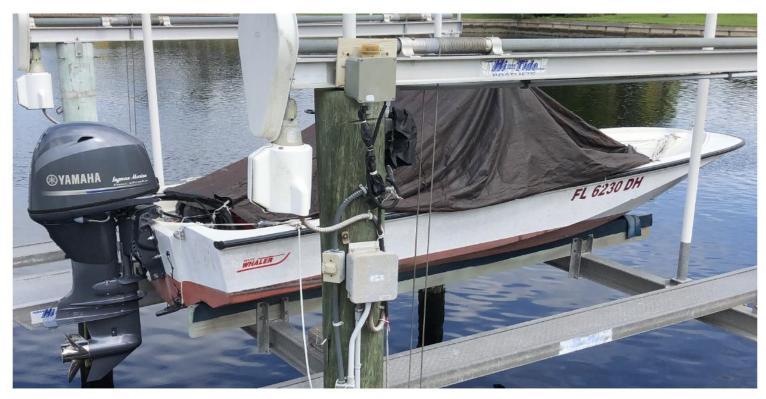

### FOR SALE \$6,500

1978 Boston Whaler, totally refurbished 11/2016. New 50hp Yamaha w/low hours, S/S props, Yamaha Gages, Garmin ECHO 45DV, 110 A/C Converter plus many more new parts. - This boat is ready to hit the flats running. Call: 941-637-4848 or Email: maureenrand@comcast.net