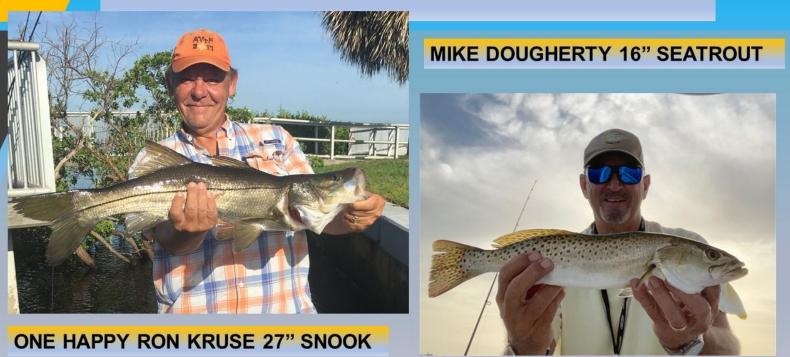

Spotted Seatrout is the Fish of the Month. The quantity and size are lower than during the last several months. Water temperatures are elevated which reduces the dissolved oxygen in the water so the fish will tend to hang in deeper water. Although fish were not feeding during slack tide, I was spotting a lot more on sonar in 4-7' of water than I would see in normal 2.5' to 4' depths.

Others are reporting decent quantities of Redfish and Snook using white bait and pinfish caught near Jugg Creek Shoal and fished on the East Wall south of Burnt Store. The Snook preferred the white bait, but the Redfish consumed both. Redfish is the October Fish of the Month.