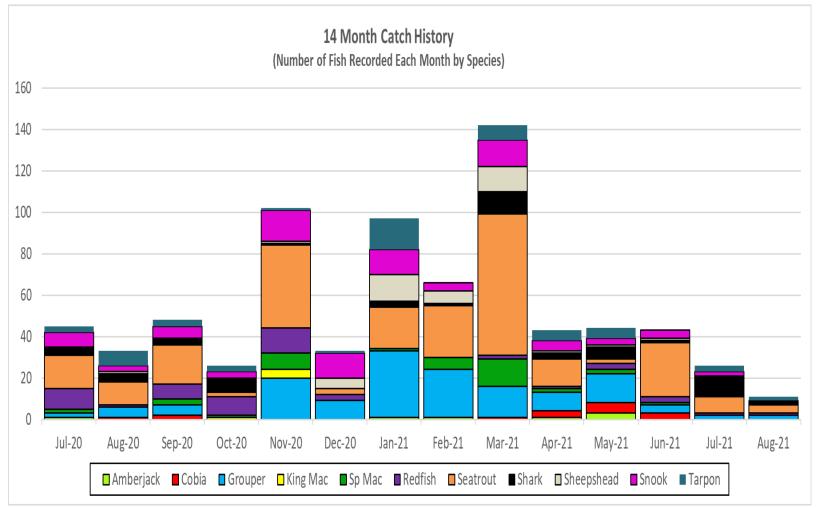

### The Month in Review (August)

Record Keeper: Paul Whiting

Tidbits

August was the slowest month of the year with the threatening potential of red tide, heat, summer storms, and tropical systems all slowing those anglers who were still in town with many away during the month. Black drum began to show a bit and a few seatrout were reported. Cathy Hunt caught her best tarpon so far, a 60+" fighter. Rick Sarkisian boated a large 72+" tarpon as well. There were no changes in the Master Angler or Isles Trophy standings this month and no LOA advancements either.

### **Monthly Performance**

|                        | June | July  | August  |   |
|------------------------|------|-------|---------|---|
| Anglers                | 30   | 21    | 13 🗸    | r |
| LOA Awards             | 5    | 3     | 0       | r |
| Fish Recorded          | 57   | 40    | 16 🗸    | r |
| <b>Points Recorded</b> | 3800 | 3,200 | 1,500 🗸 | r |