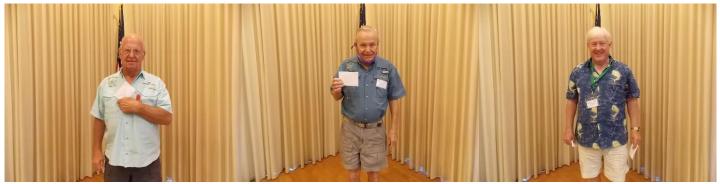

#### **DOOR PRIZE WINNERS**

From left to right are Jim Hoffman, Rich Brennan, and Marty McCaffrey.

Door Prize winners – River City Grill Gift Cards – 1<sup>st</sup> Jim Hoffman \$75, 2<sup>nd</sup> Rich Brennan \$50, Marty McCaffrey \$25

Guest Speaker – Captain Steven Phillips – Southern Charm Charters – spoke about successful tactics for near shore reef fishing especially when targeting mature Mangrove Snapper and Yellow Tail Snapper; rigging, chumming, timing, and gear. Lots of success catching black drum in the PGI canals, eating frozen shrimp