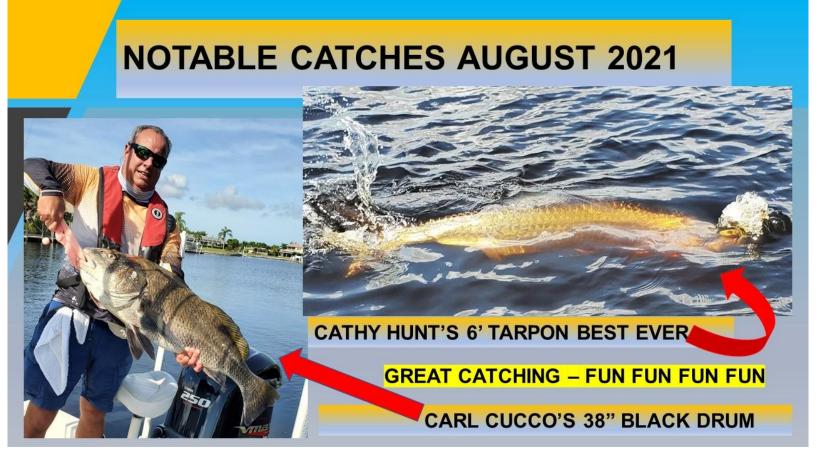

### **1<sup>ST</sup> PLACE LADIES – CATHY HUNT 6' TARPON!**

Events Director: Mike Dougherty

Events Director: Mike Dougherty

### The Month in Review (August)

Record Keeper: Paul Whiting

Tidbits

August was the slowest month of the year with the threatening potential of red tide, heat, summer storms, and tropical systems all slowing those anglers who were still in town with many away during the month. Black drum began to show a bit and a few seatrout were reported. Cathy Hunt caught her best tarpon so far, a 60+" fighter. Rick Sarkisian boated a large 72+" tarpon as well. There were no changes in the Master Angler or Isles Trophy standings this month and no LOA advancements either.