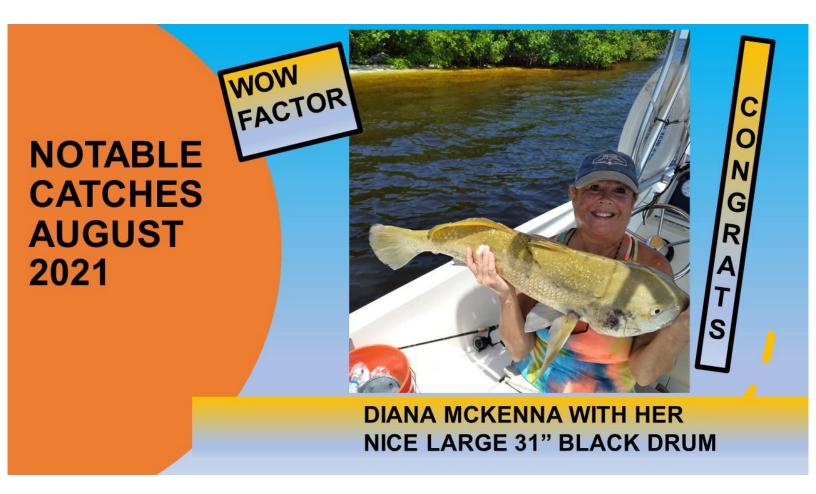

Additionally, we are seeing nice Black Drum catches in the canals using half-crabs or frozen shrimp. The fish are moving around so they will leave the area shortly after you spot them, or you can wait in areas as they pass by. Black Drum is the December Fish of the Month.