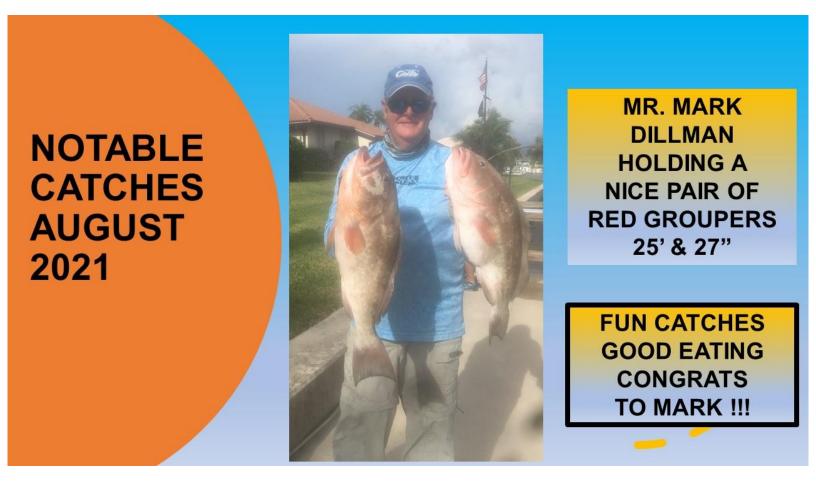

**AUGUST: TARPON** 

SEPTEMBER: SEATROUT

**OCTOBER: REDFISH** 

NOVEMBER: MANGROVE SNAPPER

PAGE 3

Fine Print: See "Fish of the Month Contest Rules" here: http://pgifishingclub.org/wordpress/wp-content/uploads/2020/02/Fish-of-the-Month-Contest-Rules-Rev-7-021220.pdf