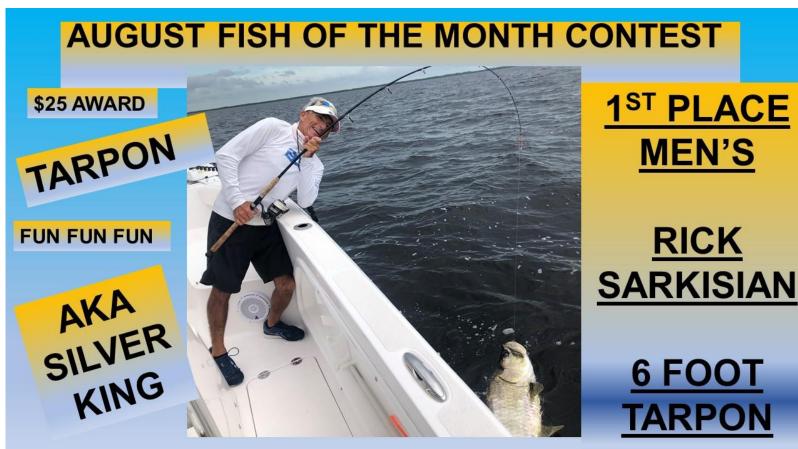

# PGI FISHING CLUB AUGUST 2021 REPORT

FISH GOT A NICE BREAK IN AUGUST, LITTLE PRESSURE
SLOW MONTH, ANGLERS VENTURED OUT LESS
FAIR NUMBER OF MEMBERS OUT OF TOWN IN AUGUST
THREATS OF STORMS, RED TIDE, HEAT, WARM WATER
21 FISH SUBMITTED TOTAL, 14 ANGLERS, 1500 POINTS
AUGUST FOM WAS TARPON, AKA SILVER KING
CATHY HUNT PLACED 1<sup>ST</sup> IN LADIES CATEGORY
RICK SARKISIAN PLACED 1<sup>ST</sup> IN MEN'S CATEGORY
NO ADVANCES IN LADDER OF ACHIEVEMENT
NO ADVANCES IN MASTER ANGLER & ISLES TROPHY

### **1<sup>ST</sup> PLACE LADIES – CATHY HUNT 6' TARPON!**

Events Director: Mike Dougherty

Events Director: Mike Dougherty

### The Month in Review (August)

Record Keeper: Paul Whiting

Tidbits

August was the slowest month of the year with the threatening potential of red tide, heat, summer storms, and tropical systems all slowing those anglers who were still in town with many away during the month. Black drum began to show a bit and a few seatrout were reported. Cathy Hunt caught her best tarpon so far, a 60+" fighter. Rick Sarkisian boated a large 72+" tarpon as well. There were no changes in the Master Angler or Isles Trophy standings this month and no LOA advancements either.