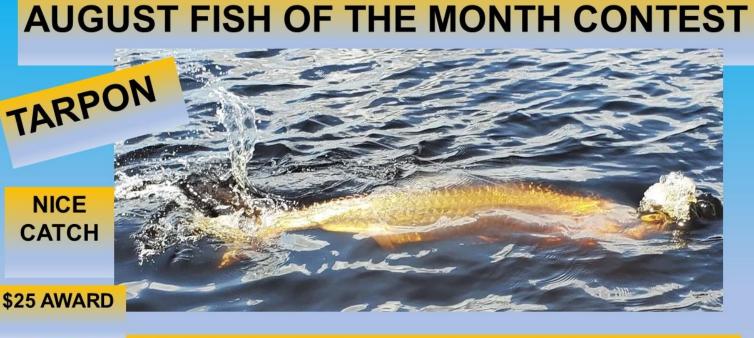

# PGI FISHING CLUB AUGUST 2021 REPORT

FISH GOT A NICE BREAK IN AUGUST, LITTLE PRESSURE
SLOW MONTH, ANGLERS VENTURED OUT LESS
FAIR NUMBER OF MEMBERS OUT OF TOWN IN AUGUST
THREATS OF STORMS, RED TIDE, HEAT, WARM WATER
21 FISH SUBMITTED TOTAL, 14 ANGLERS, 1500 POINTS
AUGUST FOM WAS TARPON, AKA SILVER KING
CATHY HUNT PLACED 1<sup>ST</sup> IN LADIES CATEGORY
RICK SARKISIAN PLACED 1<sup>ST</sup> IN MEN'S CATEGORY
NO ADVANCES IN LADDER OF ACHIEVEMENT
NO ADVANCES IN MASTER ANGLER & ISLES TROPHY

### The Month in Review (August)

Record Keeper: Paul Whiting

Tidbits

August was the slowest month of the year with the threatening potential of red tide, heat, summer storms, and tropical systems all slowing those anglers who were still in town with many away during the month. Black drum began to show a bit and a few seatrout were reported. Cathy Hunt caught her best tarpon so far, a 60+" fighter. Rick Sarkisian boated a large 72+" tarpon as well. There were no changes in the Master Angler or Isles Trophy standings this month and no LOA advancements either.