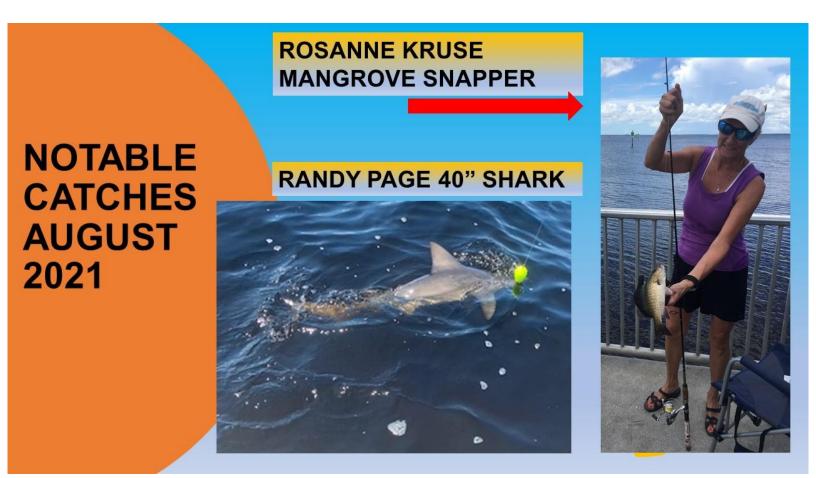

**AUGUST: TARPON** 

SEPTEMBER: SEATROUT

**OCTOBER: REDFISH** 

NOVEMBER: MANGROVE SNAPPER

PAGE 3

Fine Print: See "Fish of the Month Contest Rules" here: http://pgifishingclub.org/wordpress/wp-content/uploads/2020/02/Fish-of-the-Month-Contest-Rules-Rev-7-021220.pdf