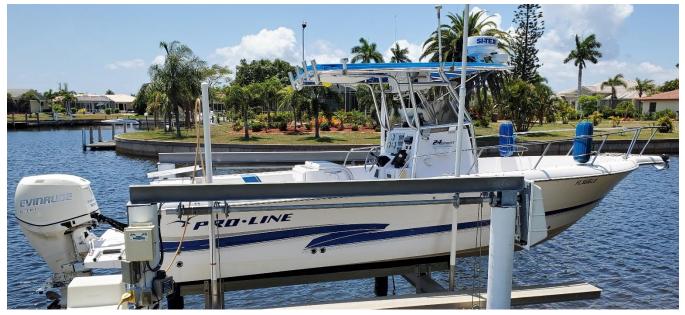

### 2005 Pro Line 24' Center Console -- \$27,000

- 2006 250 HP Evinrude E-Tec Outboard
- Sitex Radar and Chartplotter/GPS Fishfinder, Sony FM/AM radio, VHF radio, ICOM portable radio, and Porta-Potty

We are the second owner who purchased it in 2015. We have the records from the very beginning and kept all of the maintenance records that we had done on the engine and boat.

New T-Top canvas in 2018, and Seadek flooring.

Call 410-708-0190 or email patdiver@comcast.net

| Length Overall      |  |  |  |  |  |
|---------------------|--|--|--|--|--|
| Beam                |  |  |  |  |  |
|                     |  |  |  |  |  |
|                     |  |  |  |  |  |
| Hull Weight approx  |  |  |  |  |  |
| Cockpit Area        |  |  |  |  |  |
| Freshwater Capacity |  |  |  |  |  |
| Max. HP             |  |  |  |  |  |