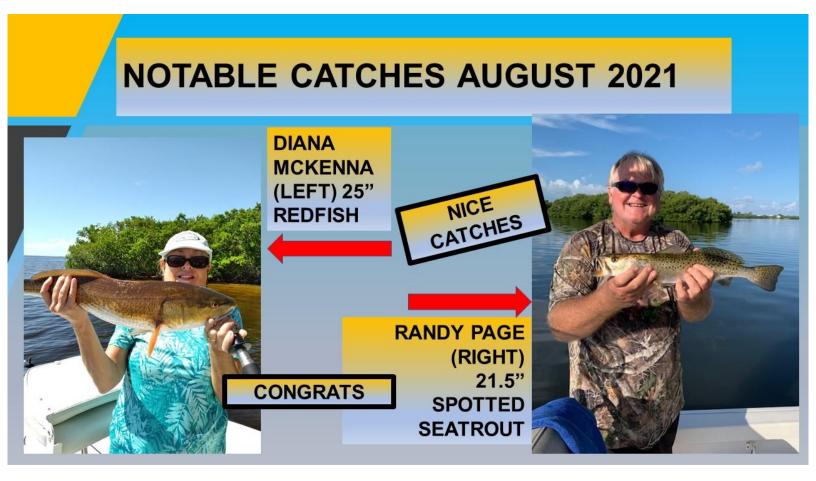

Spotted Seatrout is the Fish of the Month. The quantity and size are lower than during the last several months. Water temperatures are elevated which reduces the dissolved oxygen in the water so the fish will tend to hang in deeper water. Although fish were not feeding during slack tide, I was spotting a lot more on sonar in 4-7' of water than I would see in normal 2.5' to 4' depths.

Others are reporting decent quantities of Redfish and Snook using white bait and pinfish caught near Jugg Creek Shoal and fished on the East Wall south of Burnt Store. The Snook preferred the white bait, but the Redfish consumed both. Redfish is the October Fish of the Month.