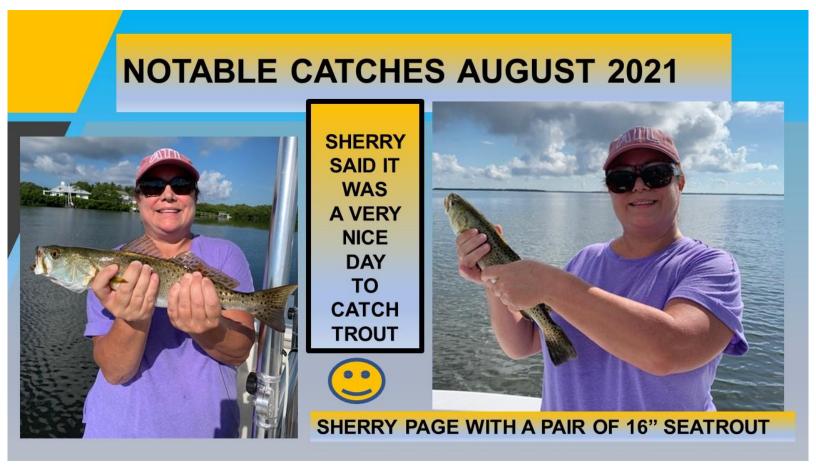

### SPOTTED SEATROUT <u>SEPTEMBER</u> FISH OF THE MONTH

e 1992, Diane Rome Peebles

SPOTTED SEATROUT (Cynoscion nebulosus)

FOR MORE INFO GO: MYFWC SEATROUT or: https://myfwc.com/fishing/saltwater/recreational/spotted-seatrout/