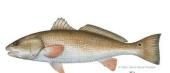

Spotted Seatrout is the Fish of the Month. The quantity and size are lower than during the last several months. Water temperatures are elevated which reduces the dissolved oxygen in the water so the fish will tend to hang in deeper water. Although fish were not feeding during slack tide, I was spotting a lot more on sonar in 4-7' of water than I would see in normal 2.5' to 4' depths.

Others are reporting decent quantities of Redfish and Snook using white bait and pinfish caught near Jugg Creek Shoal and fished on the East Wall south of Burnt Store. The Snook preferred the white bait, but the Redfish consumed both. Redfish is the October Fish of the Month.

### SPOTTED SEATROUT <u>SEPTEMBER</u> FISH OF THE MONTH

e 1992, Diane Rome Peebles

SPOTTED SEATROUT (Cynoscion nebulosus)

FOR MORE INFO GO: MYFWC SEATROUT or: https://myfwc.com/fishing/saltwater/recreational/spotted-seatrout/