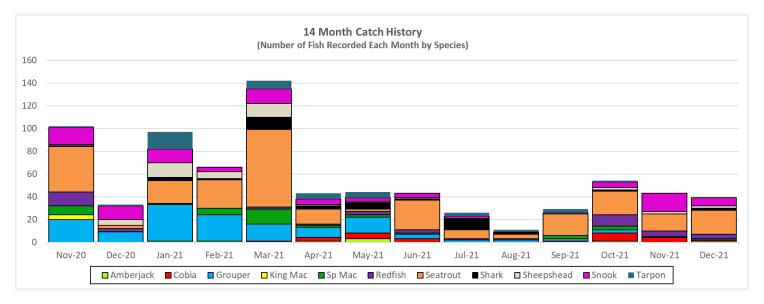

#### **Tidbits**

. Our Fish of the Month, Black Drum, were nowhere to be found or caught. Looks like this year they made early appearances in late October and early November instead. Trout were expectedly consistent with some very large ones of the 21 reported including Jim Crawley's MAT leading 26 incher which helped earn him his 1<sup>st</sup> GMA STAR. A few sheepshead reports portend their expected arrival in spawning numbers in January as our fish or the month. Congratulations to Gary Selzer who earned both Bronze and Silver Pins in the same month. A special hats-off to Jeff Wilson who became our 54<sup>th</sup> MASTER ANGLER earning the coveted Club Shirt and to Cathy Hunt who earned her second GMA STAR with a MAT leading 37.5" redfish! For the year totals, 15 Master Anglers earned a STAR by catching 2000 points worth of fish in the calendar year.

#### **Monthly Performance**

|                        | October | November | December |              |
|------------------------|---------|----------|----------|--------------|
| Anglers                | 36      | 34       | 16       | $\downarrow$ |
| LOA Awards             | 7       | 8        | 5        | $\downarrow$ |
| Fish Recorded          | 84      | 73       | 50       | $\downarrow$ |
| <b>Points Recorded</b> | 5500    | 1,600    | 4,300    | <b>↑</b>     |