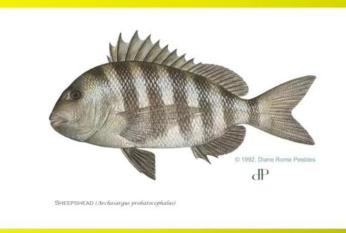

### **PUNTA GORDA ISLES FISHING CLUB** FISH OF THE MONTH CALENDAR

JANUARY: SHEEPSHEAD

FEBRUARY: GROUPER

MARCH: SPANISH MACKEREL

APRIL: SNOOK

MAY: COBIA

JULY: SHARK

**A**UGUST: TARPON

# PUNTA GORDA ISLES FISHING CLUB VP'S FISHING REPORT

Vice President: Dennis Krausman

January is our month for Sheepshead as the Fish of the Month. In 2021, Mike White caught the largest Sheepshead at 23.5 inches. Dianne Bukowski caught the second largest at 22.5 inches, setting a new lady's record.