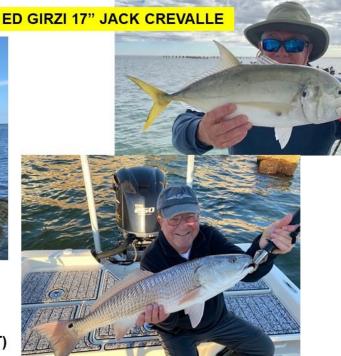

### PGI FC DEC 2021 CATCHIN AND BRAGGIN

BOB BRETTS 20" SEATROUT

**ED GIRZI 16" FLOUNDER** 

**RON KRUSE (LEFT) WITH** 13" JACK CREVALLE

KEEP CATCHIN