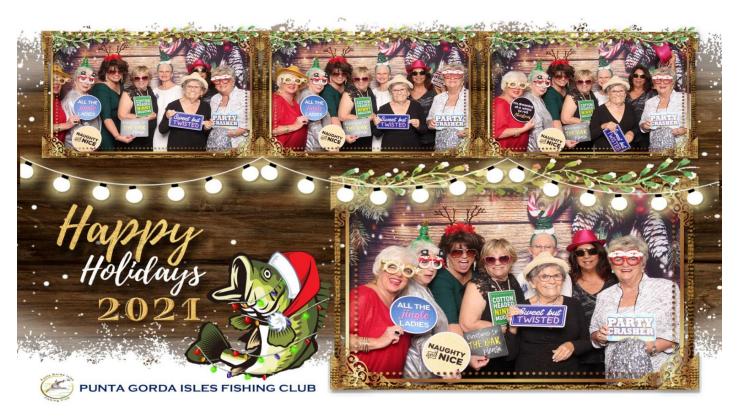

I cannot thank our members enough for their generosity for Toys for Tots at our Christmas party. The number of gifts and monetary donations were overwhelming, and I am sure gave some children in our community some joy during the season. Of course, it was a fabulous party with everyone looking so festive. DJ George kept us up and dancing, All Events Entertainment provided us with lots of laugh and memories in their photo booth- they even made custom signs related to Fishing. And of course, the Isles Yacht Club outdid themselves with the fabulous food and excellent service. I've already said thank you to everyone that helped but wanted to make it clear that successful events only happen with lots of help, which was greatly needed and greatly appreciated!

# PUNTA GORDA ISLES FISHING CLUB 2021 HOLIDAY PARTY