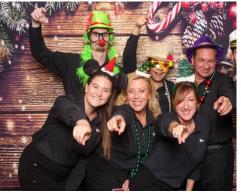

I cannot thank our members enough for their generosity for Toys for Tots at our Christmas party. The number of gifts and monetary donations were overwhelming, and I am sure gave some children in our community some joy during the season. Of course, it was a fabulous party with everyone looking so festive. DJ George kept us up and dancing, All Events Entertainment provided us with lots of laugh and memories in their photo booth- they even made custom signs related to Fishing. And of course, the Isles Yacht Club outdid themselves with the fabulous food and excellent service. I've already said thank you to everyone that helped but wanted to make it clear that successful events only happen with lots of help, which was greatly needed and greatly appreciated!