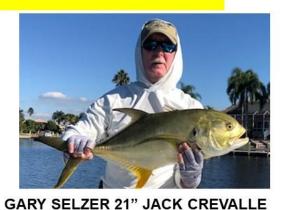

### PGI FC DEC 2021 CATCHIN AND BRAGGIN

BOB BRETTS 20" SEATROUT

**ED GIRZI 16" FLOUNDER** 

**RON KRUSE (LEFT) WITH** 13" JACK CREVALLE

KEEP CATCHIN