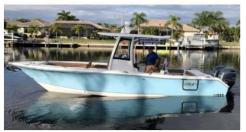

#### What do our members do?

The volunteer members of the PGI Marine Watch use their own boats to patrol once a month for a two hour period. Some of our members partner with another PGI Marine Watch member and complete their patrol together, alternating boats. Some of our members patrol with a friend or their spouse. The patrol dates are flexible to fit your schedule and once your patrol is complete you email your report for the program records.

#### What is required to volunteer with the PGI Marine Watch?

The only requirement to volunteer with the PGI Marine Watch is a desire to help your community. The PGI Marine Watch program provides you with signage for your boat and works with you to determine which patrol area works best for you based upon where you reside. The preferred boat size is at least 19 feet in length due to the occasional rough waters in Charlotte Harbor, with either a T-top or bow rail to display the "PGI Marine Watch" sign. Our PGI Marine Watch volunteers also are authorized to receive a 5% fuel discount at Fisherman's Village Marine.