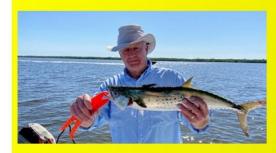

# PGI FISHING CLUB 2021 MASTER ANGLER TOURNAMENT SPANISH MACKEREL:

1<sup>ST</sup> PLACE FRED BENSON, (ABOVE) 24.5" SPANISH MACK

2<sup>ND</sup> PLACE – MIKE GILGER CENTER & BELOW 23.0" SPANISH MACK

ELAINE BRETTS, 3<sup>RD</sup> PLACE 22.0" SPANISH MACK

COME UP TO CLAIM YOUR AWARD & SMILE FOR YOUR PHOTO

Events Director: Mike Dougherty