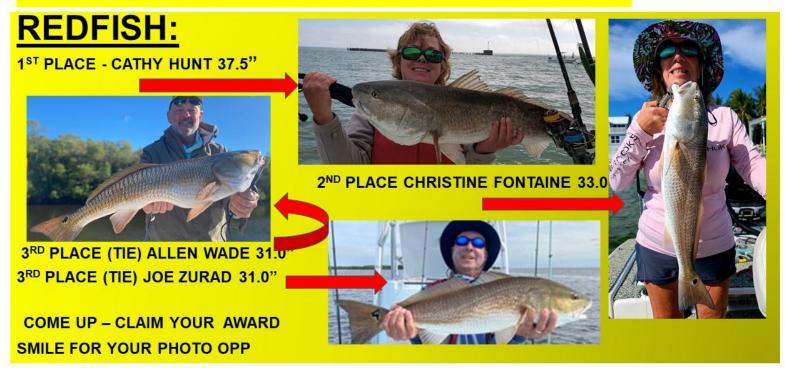

#### **Tidbits**

. Our Fish of the Month, Black Drum, were nowhere to be found or caught. Looks like this year they made early appearances in late October and early November instead. Trout were expectedly consistent with some very large ones of the 21 reported including Jim Crawley's MAT leading 26 incher which helped earn him his 1<sup>st</sup> GMA STAR. A few sheepshead reports portend their expected arrival in spawning numbers in January as our fish or the month. Congratulations to Gary Selzer who earned both Bronze and Silver Pins in the same month. A special hats-off to Jeff Wilson who became our 54<sup>th</sup> MASTER ANGLER earning the coveted Club Shirt and to Cathy Hunt who earned her second GMA STAR with a MAT leading 37.5" redfish! For the year totals, 15 Master Anglers earned a STAR by catching 2000 points worth of fish in the calendar year.

#### MEN'S DIVISION

| X         Amberjack         Joe Udwari         53.5         2019         Joe Udwari         41.5         5/28/2021         77.6%           X         Cobia         Rich Kale         56.0         2020         Rich Kale         56.0         10/22/2021         100.0%           X         Grouper         Tom Hamilton         39.0         2003         Jerry Peal         36.5         2/1/2021         93.6%           X         King Mackerel         John MacLeman         52.0         2012          0.0%           X         Redfish         Mike White         47.0         2020         Allen Wade         31.0         11/72/2021         66.0%           X         Seatrout         Rich Brennan Aaron Wagner         29.0         2009         Jim Crawley         26.0         12/18/2021         89.7%           X         Sheepshead         Vinnie Madsen         24.0         2016         Mike White         23.5         3/10/2021         97.9%           X         Spanish Mackerel         Carl Leicher         30.0         2012         Fred Benson         24.5         3/14/2021         81.7% | OVERALL<br>CLUB<br>RECORD | SPECIES NAME     | MEMBER NAME   | RECORD<br>LENGTH in<br>INCHES | DATE CAUGHT | MEMBER NAME  | 2021<br>LENGTH in<br>INCHES | DATE<br>CAUGHT | % OF<br>RECORD |
|----------------------------------------------------------------------------------------------------------------------------------------------------------------------------------------------------------------------------------------------------------------------------------------------------------------------------------------------------------------------------------------------------------------------------------------------------------------------------------------------------------------------------------------------------------------------------------------------------------------------------------------------------------------------------------------------------------------------------------------------------------------------------------------------------------------------------------------------------------------------------------------------------------------------------------------------------------------------------------------------------------------------------------------------------------------------------------------------------------------------------|---------------------------|------------------|---------------|-------------------------------|-------------|--------------|-----------------------------|----------------|----------------|
| X         Cobia         Rich Kale         56.0         2020         Rich Kale         56.0         10/22/2021         100.0%           X         Grouper         Tom Hamilton         39.0         2003         Jerry Peal         36.5         2/1/2021         93.6%           X         King Mackerel         John MacLeman         52.0         2012         Allen Wade         31.0         12/22/2021         66.0%           X         Redfish         Mike White         47.0         2020         Allen Wade         31.0         11/17/2021         66.0%           X         Seatrout         Rich Brennan Aaron Wagner         29.0         2009         Jim Crawley         26.0         12/18/2021         89.7%           X         Sheepshead         Vinnie Madsen         24.0         2016         Mike White         23.5         3/10/2021         97.9%           X         Snook         Vinnie Madsen         45.0         2014         Tim Gibbons         45         9/7/2021         100.0%                                                                                                     |                           | Amphoviost       | lee Hebweri   | F2 F                          | 2010        | Joe Udwari   | 41.5                        | 5/28/2021      | 77.69/         |
| X         Cobia         Rich Kale         56.0         2020         Jerry Peal         36.5         2/1/2021         93.6%           X         Grouper         Tom Hamilton         39.0         2003         Jerry Peal         36.5         2/1/2021         93.6%           X         King Mackerel         John MacLeman         52.0         2012         2012         0.0%           X         Redfish         Mike White         47.0         2020         Allen Wade         31.0         11/17/2021         66.0%           X         Seatrout         Rich Brennan Aaron Wagner         29.0         2009         Jim Crawley         26.0         12/18/2021         89.7%           X         Sheepshead         Vinnie Madsen         24.0         2016         Mike White         23.5         3/10/2021         97.9%           X         Snook         Vinnie Madsen         45.0         2014         Tim Gibbons         45         9/7/2021         100.0%           X         Snanish Mackerel         Carl Leicher         30.0         2012         Fred Benson         24.5         3/14/2021       | ^                         | Amberjack        | Joe Odwari    | 53.5 2019                     |             |              |                             |                | 77.6%          |
| X         Grouper         Tom Hamilton         39.0         2003         Jerry Peal         36.5         2/1/2021         93.6%           X         King Mackerel         John MacLeman         52.0         2012         0.0%           X         Redfish         Mike White         47.0         2020         Allen Wade         31.0         12/22/2021         66.0%           X         Seatrout         Rich Brennan Aaron Wagner         29.0         2009         Jim Crawley         26.0         12/18/2021         89.7%           X         Sheepshead         Vinnie Madsen         24.0         2016         Mike White         23.5         3/10/2021         97.9%           X         Snook         Vinnie Madsen         45.0         2014         Tim Gibbons         45         9/7/2021         100.0%           X         Snanish Mackerel         Carl Leicher         30.0         2012         Fred Benson         24.5         3/14/2021                                                                                                                                                         | ×                         | Cobia            | Rich Kale     | 56.0                          | 2020        | Rich Kale    | 56.0                        | 10/22/2021     | 100.0%         |
| X         Grouper         From Hamilton         39.0         2003         93.6%           X         King Mackerel         John MacLeman         52.0         2012         0.0%           X         Redfish         Mike White         47.0         2020         Allen Wade         31.0         12/22/2021         66.0%           X         Seatrout         Rich Brennan         29.0         2009         Jim Crawley         26.0         12/18/2021         89.7%           X         Sheepshead         Vinnie Madsen         24.0         2016         Mike White         23.5         3/10/2021         97.9%           X         Snook         Vinnie Madsen         45.0         2014         Tim Gibbons         45         9/7/2021         100.0%           X         Spanish Mackerel         Carl Leicher         30.0         2012         Fred Benson         24.5         3/14/2021                                                                                                                                                                                                                      |                           | Cobia            | Trion raic    | 55.5                          | 2020        |              |                             |                | 100.070        |
| X         King Mackerel         John MacLeman         52.0         2012         0.0%           X         Redfish         Mike White         47.0         2020         Allen Wade         31.0         12/22/2021         66.0%           X         Seatrout         Rich Brennan Aaron Wagner         29.0         2009         Jim Crawley         26.0         12/18/2021         89.7%           X         Sheepshead         Vinnie Madsen         24.0         2016         Mike White         23.5         3/10/2021         97.9%           X         Snook         Vinnie Madsen         45.0         2014         Tim Gibbons         45         9/7/2021         100.0%           X         Snanish Mackerel         Carl Leicher         30.0         2012         Fred Benson         24.5         3/14/2021                                                                                                                                                                                                                                                                                                   | x                         | Grouper          | Tom Hamilton  | 39.0                          | 2003        | Jerry Peal   | 36.5                        | 2/1/2021       | 93.6%          |
| X         Redfish         Mike White         47.0         2020         Allen Wade Joseph Zurad         31.0         12/22/2021 1/17/2021         66.0%           X         Seatrout         Rich Brennan Aaron Wagner         29.0         2009 Jim Crawley         26.0         12/18/2021         89.7%           X         Sheepshead         Vinnie Madsen         24.0         2016         Mike White         23.5         3/10/2021         97.9%           X         Snook         Vinnie Madsen         45.0         2014         Tim Gibbons         45         9/7/2021         100.0%           X         Spanish Mackerel         Carl Leicher         30.0         2012         Fred Benson         24.5         3/14/2021                                                                                                                                                                                                                                                                                                                                                                                   |                           |                  |               |                               |             |              |                             |                |                |
| X         Redfish         Mike White         47.0         2020         Allen Wade         31.0         12/22/2021         66.0%           X         Seatrout         Rich Brennan Aaron Wagner         29.0         2009         Jim Crawley         26.0         12/18/2021         89.7%           X         Sheepshead         Vinnie Madsen         24.0         2016         Mike White         23.5         3/10/2021         97.9%           X         Snook         Vinnie Madsen         45.0         2014         Tim Gibbons         45         9/7/2021         100.0%           X         Snanjsh Mackerel         Carl Leicher         30.0         2012         Fred Benson         24.5         3/14/2021                                                                                                                                                                                                                                                                                                                                                                                                  | x                         | King Mackerel    | John MacLeman | 52.0                          | 2012        |              |                             |                | 0.0%           |
| X         Redfish         Mike White         47.0         2020         Joseph Zurad         31.0         11/17/2021         66.0%           X         Seatrout         Rich Brennan Aaron Wagner         29.0         2009         Jim Crawley         26.0         12/18/2021         89.7%           X         Sheepshead         Vinnie Madsen         24.0         2016         Mike White         23.5         3/10/2021         97.9%           X         Snook         Vinnie Madsen         45.0         2014         Tim Gibbons         45         9/7/2021         100.0%           X         Snanjsh Mackerel         Carl Leicher         30.0         2012         Fred Benson         24.5         3/14/2021                                                                                                                                                                                                                                                                                                                                                                                                |                           | 5                |               |                               |             |              |                             |                |                |
| X Seatrout Rich Brennan 29.0 2009 Jim Crawley 26.0 12/18/2021 89.7%  X Sheepshead Vinnie Madsen 24.0 2016 Mike White 23.5 3/10/2021 97.9%  X Snook Vinnie Madsen 45.0 2014 Tim Gibbons 45 9/7/2021 100.0%  X Spanish Mackerel Carl Leicher 30.0 2012 Fred Benson 24.5 3/14/2021                                                                                                                                                                                                                                                                                                                                                                                                                                                                                                                                                                                                                                                                                                                                                                                                                                            | x                         | Redfish          | Mike White    | 47.0                          | 2020        |              |                             |                | 66.0%          |
| X         Seatrout         Aaron Wagner         29.0         2012         89.7%           X         Sheepshead         Vinnie Madsen         24.0         2016         Mike White         23.5         3/10/2021         97.9%           X         Snook         Vinnie Madsen         45.0         2014         Tim Gibbons         45         9/7/2021         100.0%           X         Spanish Mackerel         Carl Leicher         30.0         2012         Fred Benson         24.5         3/14/2021                                                                                                                                                                                                                                                                                                                                                                                                                                                                                                                                                                                                             | ^                         | realisii         | mike wine     |                               | 2020        | Joseph Zurad | 31.0                        | 11/17/2021     | 00.070         |
| X         Sheepshead         Vinnie Madsen         24.0         2016         Mike White         23.5         3/10/2021         97.9%           X         Snook         Vinnie Madsen         45.0         2014         Tim Gibbons         45         9/7/2021         100.0%           X         Snanish Mackerel         Carl Leicher         30.0         2012         Fred Benson         24.5         3/14/2021                                                                                                                                                                                                                                                                                                                                                                                                                                                                                                                                                                                                                                                                                                       | ~                         | Soatrout         | Rich Brennan  | 29.0                          | 2009        | Jim Crawley  | 26.0                        | 12/18/2021     | 90.79/         |
| X         Sneepshead         Vinnie Madsen         24.0         2016         Tim Gibbons         45         97.9%           X         Snook         Vinnie Madsen         45.0         2014         Tim Gibbons         45         9/7/2021         100.0%           X         Snanish Mackerel         Carl Leicher         30.0         2012         Fred Benson         24.5         3/14/2021                                                                                                                                                                                                                                                                                                                                                                                                                                                                                                                                                                                                                                                                                                                          | ^                         | Seatrout         | Aaron Wagner  | 29.0                          | 2012        |              |                             |                | 09.7 %         |
| X Snook Vinnie Madsen 45.0 2014 Tim Gibbons 45 9/7/2021 100.0%  X Snanish Mackerel Carl Leicher 30.0 2012 Fred Benson 24.5 3/14/2021                                                                                                                                                                                                                                                                                                                                                                                                                                                                                                                                                                                                                                                                                                                                                                                                                                                                                                                                                                                       | ~                         | Shaanahaad       | Vinnia Madaan | 24.0                          | 2016        | Mike White   | 23.5                        | 3/10/2021      | 07.00/         |
| X Snook Vinnie Madsen 45.0 2014 100.0%  X Spanish Mackerel Carl Leicher 30.0 2012 Fred Benson 24.5 3/14/2021                                                                                                                                                                                                                                                                                                                                                                                                                                                                                                                                                                                                                                                                                                                                                                                                                                                                                                                                                                                                               | ^                         | Sneepsnead       | vinnie wadsen | 24.0                          | 2016        |              |                             |                | 97.9%          |
| X Spanish Mackerel Carl Leicher 30.0 2012 Fred Benson 24.5 3/14/2021                                                                                                                                                                                                                                                                                                                                                                                                                                                                                                                                                                                                                                                                                                                                                                                                                                                                                                                                                                                                                                                       | ~                         | Smaak            | Vinnia Madaan | 45.0                          | 2014        | Tim Gibbons  | 45                          | 9/7/2021       | 400.00/        |
| X Spanish Mackerel Carl Leicher 30.0 2012 Fred Benson 24.5 3/14/2021 81.7%                                                                                                                                                                                                                                                                                                                                                                                                                                                                                                                                                                                                                                                                                                                                                                                                                                                                                                                                                                                                                                                 | ^                         | SHOOK            | virine Madsen | 45.0                          | 2014        |              |                             |                | 100.0%         |
| 81.7%                                                                                                                                                                                                                                                                                                                                                                                                                                                                                                                                                                                                                                                                                                                                                                                                                                                                                                                                                                                                                                                                                                                      | Х                         | Spanish Mackerel | Carl Leicher  | 30.0                          | 2012        | Fred Benson  | 24.5                        | 3/14/2021      |                |
|                                                                                                                                                                                                                                                                                                                                                                                                                                                                                                                                                                                                                                                                                                                                                                                                                                                                                                                                                                                                                                                                                                                            |                           | _                |               |                               |             |              |                             |                | 81.7%          |

### MASTER ANGLER TOURNAMENT 2021 STANDINGS (DECEMBER)

|           | AMBERJA    | СК   | СОВІА        |      | GROUPER         |      | KING MACKEREL |   | REDFISH            |      | SEATROUT      |      | SHEEPSHEAD      |      | SNOOK              |      | SPANISH MACKE | EREL                                             |
|-----------|------------|------|--------------|------|-----------------|------|---------------|---|--------------------|------|---------------|------|-----------------|------|--------------------|------|---------------|--------------------------------------------------|
| 1st Place | Joe Udwari | 41.5 | Rich Kale    | 56.0 | Jerry Peal      | 36.5 |               |   | Cathy Hunt         | 37.5 | Jim Crawley   | 26.0 | Mike White      | 23.5 | Tim Gibbons        | 45.0 | Fred Benson   | 24.5                                             |
|           |            |      |              |      |                 |      |               | _ |                    |      |               |      |                 |      |                    |      |               | <del>                                     </del> |
|           |            |      |              | l    |                 |      | i             |   |                    |      |               |      |                 |      |                    |      |               |                                                  |
| 2nd Place | Rick Brown | 39.0 | Bobby Bretts | 47.0 | John Gettinger  | 36.0 |               | 1 | Christine Fontaine | 33.0 | Bobby Bretts  | 25.0 | Dianne Bukowski | 22.5 | Rich Kale          | 41.0 | Mike Gilger   | 23.0                                             |
|           |            |      |              |      |                 |      |               |   |                    |      |               |      |                 |      |                    |      |               | +                                                |
|           |            |      |              |      |                 |      |               |   |                    |      |               |      |                 |      |                    |      |               | $\Box$                                           |
|           |            |      |              |      | •               |      |               |   | •                  |      |               |      |                 |      |                    |      |               |                                                  |
| 3rd Place | Ron Topper | 34.5 | Carl Leicher | 45.0 | Cathy Hunt      | 33.0 |               |   | Allen Wade         | 31.0 | Elaine Bretts | 23.0 | Jack Hinnenthal | 22.0 | Theresa FitzGerald | 39.0 | Elaine Bretts | 22.0                                             |
|           |            |      |              |      | Dennis Krausman | 33.0 |               |   | Joseph Zurad       | 31.0 | Mark Dillman  | 23.0 |                 |      |                    |      |               |                                                  |
|           |            |      |              |      |                 |      |               |   |                    |      | Rich Kale     | 23.0 |                 |      |                    |      |               |                                                  |
|           |            |      |              |      |                 |      |               |   |                    |      | Paul Whiting  | 23.0 |                 |      |                    |      |               |                                                  |