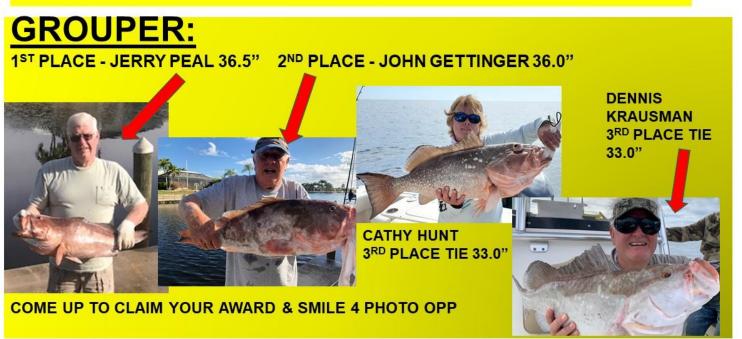

Offshore, Red Grouper is open again. January and February are excellent months for catching nice size Grouper. A lot of LOA points are usually accumulated during these months. 100 points for 25 inch, 200 points for 29 inch, and 300 points for 33 inch. Set your sights on Jerry Peal's 36.5 inch Grouper in 2021; or, the Men's record of 39 inches set by Tom Hamilton in 2003; or, Dianne Bukowski's Lady's record of 37 inches set in 2018.

#### MEN'S DIVISION

| X         Amberjack         Joe Udwari         53.5         2019         Joe Udwari         41.5         5/28/2021         77.6%           X         Cobia         Rich Kale         56.0         2020         Rich Kale         56.0         10/22/2021         100.0%           X         Grouper         Tom Hamilton         39.0         2003         Jerry Peal         36.5         2/1/2021         93.6%           X         King Mackerel         John MacLeman         52.0         2012          0.0%           X         Redfish         Mike White         47.0         2020         Allen Wade         31.0         11/72/2021         66.0%           X         Seatrout         Rich Brennan Aaron Wagner         29.0         2009         Jim Crawley         26.0         12/18/2021         89.7%           X         Sheepshead         Vinnie Madsen         24.0         2016         Mike White         23.5         3/10/2021         97.9%           X         Spanish Mackerel         Carl Leicher         30.0         2012         Fred Benson         24.5         3/14/2021         81.7% | OVERALL<br>CLUB<br>RECORD | SPECIES NAME     | MEMBER NAME   | RECORD<br>LENGTH in<br>INCHES | DATE CAUGHT | MEMBER NAME  | 2021<br>LENGTH in<br>INCHES | DATE<br>CAUGHT | % OF<br>RECORD |
|----------------------------------------------------------------------------------------------------------------------------------------------------------------------------------------------------------------------------------------------------------------------------------------------------------------------------------------------------------------------------------------------------------------------------------------------------------------------------------------------------------------------------------------------------------------------------------------------------------------------------------------------------------------------------------------------------------------------------------------------------------------------------------------------------------------------------------------------------------------------------------------------------------------------------------------------------------------------------------------------------------------------------------------------------------------------------------------------------------------------------|---------------------------|------------------|---------------|-------------------------------|-------------|--------------|-----------------------------|----------------|----------------|
| X         Cobia         Rich Kale         56.0         2020         Rich Kale         56.0         10/22/2021         100.0%           X         Grouper         Tom Hamilton         39.0         2003         Jerry Peal         36.5         2/1/2021         93.6%           X         King Mackerel         John MacLeman         52.0         2012         Allen Wade         31.0         12/22/2021         66.0%           X         Redfish         Mike White         47.0         2020         Allen Wade         31.0         11/17/2021         66.0%           X         Seatrout         Rich Brennan Aaron Wagner         29.0         2009         Jim Crawley         26.0         12/18/2021         89.7%           X         Sheepshead         Vinnie Madsen         24.0         2016         Mike White         23.5         3/10/2021         97.9%           X         Snook         Vinnie Madsen         45.0         2014         Tim Gibbons         45         9/7/2021         100.0%                                                                                                     |                           | Amphoviost       | lee Hebweri   | F2 F                          | 2010        | Joe Udwari   | 41.5                        | 5/28/2021      | 77.69/         |
| X         Cobia         Rich Kale         56.0         2020         Jerry Peal         36.5         2/1/2021         93.6%           X         Grouper         Tom Hamilton         39.0         2003         Jerry Peal         36.5         2/1/2021         93.6%           X         King Mackerel         John MacLeman         52.0         2012         2012         0.0%           X         Redfish         Mike White         47.0         2020         Allen Wade         31.0         11/17/2021         66.0%           X         Seatrout         Rich Brennan Aaron Wagner         29.0         2009         Jim Crawley         26.0         12/18/2021         89.7%           X         Sheepshead         Vinnie Madsen         24.0         2016         Mike White         23.5         3/10/2021         97.9%           X         Snook         Vinnie Madsen         45.0         2014         Tim Gibbons         45         9/7/2021         100.0%           X         Snanish Mackerel         Carl Leicher         30.0         2012         Fred Benson         24.5         3/14/2021       | ^                         | Amberjack        | Joe Odwari    | 53.5 2019                     |             |              |                             |                | 77.6%          |
| X         Grouper         Tom Hamilton         39.0         2003         Jerry Peal         36.5         2/1/2021         93.6%           X         King Mackerel         John MacLeman         52.0         2012         0.0%           X         Redfish         Mike White         47.0         2020         Allen Wade         31.0         12/22/2021         66.0%           X         Seatrout         Rich Brennan Aaron Wagner         29.0         2009         Jim Crawley         26.0         12/18/2021         89.7%           X         Sheepshead         Vinnie Madsen         24.0         2016         Mike White         23.5         3/10/2021         97.9%           X         Snook         Vinnie Madsen         45.0         2014         Tim Gibbons         45         9/7/2021         100.0%           X         Snanish Mackerel         Carl Leicher         30.0         2012         Fred Benson         24.5         3/14/2021                                                                                                                                                         | ×                         | Cobia            | Rich Kale     | 56.0                          | 2020        | Rich Kale    | 56.0                        | 10/22/2021     | 100.0%         |
| X         Grouper         From Hamilton         39.0         2003         93.6%           X         King Mackerel         John MacLeman         52.0         2012         0.0%           X         Redfish         Mike White         47.0         2020         Allen Wade         31.0         12/22/2021         66.0%           X         Seatrout         Rich Brennan         29.0         2009         Jim Crawley         26.0         12/18/2021         89.7%           X         Sheepshead         Vinnie Madsen         24.0         2016         Mike White         23.5         3/10/2021         97.9%           X         Snook         Vinnie Madsen         45.0         2014         Tim Gibbons         45         9/7/2021         100.0%           X         Spanish Mackerel         Carl Leicher         30.0         2012         Fred Benson         24.5         3/14/2021                                                                                                                                                                                                                      |                           | Cobia            | Trion raic    | 55.5                          | 2020        |              |                             |                | 100.070        |
| X         King Mackerel         John MacLeman         52.0         2012         0.0%           X         Redfish         Mike White         47.0         2020         Allen Wade         31.0         12/22/2021         66.0%           X         Seatrout         Rich Brennan Aaron Wagner         29.0         2009         Jim Crawley         26.0         12/18/2021         89.7%           X         Sheepshead         Vinnie Madsen         24.0         2016         Mike White         23.5         3/10/2021         97.9%           X         Snook         Vinnie Madsen         45.0         2014         Tim Gibbons         45         9/7/2021         100.0%           X         Snanish Mackerel         Carl Leicher         30.0         2012         Fred Benson         24.5         3/14/2021                                                                                                                                                                                                                                                                                                   | x                         | Grouper          | Tom Hamilton  | 39.0                          | 2003        | Jerry Peal   | 36.5                        | 2/1/2021       | 93.6%          |
| X         Redfish         Mike White         47.0         2020         Allen Wade Joseph Zurad         31.0         12/22/2021 1/17/2021         66.0%           X         Seatrout         Rich Brennan Aaron Wagner         29.0         2009 Jim Crawley         26.0         12/18/2021         89.7%           X         Sheepshead         Vinnie Madsen         24.0         2016         Mike White         23.5         3/10/2021         97.9%           X         Snook         Vinnie Madsen         45.0         2014         Tim Gibbons         45         9/7/2021         100.0%           X         Spanish Mackerel         Carl Leicher         30.0         2012         Fred Benson         24.5         3/14/2021                                                                                                                                                                                                                                                                                                                                                                                   |                           |                  |               |                               |             |              |                             |                |                |
| X         Redfish         Mike White         47.0         2020         Allen Wade         31.0         12/22/2021         66.0%           X         Seatrout         Rich Brennan Aaron Wagner         29.0         2009         Jim Crawley         26.0         12/18/2021         89.7%           X         Sheepshead         Vinnie Madsen         24.0         2016         Mike White         23.5         3/10/2021         97.9%           X         Snook         Vinnie Madsen         45.0         2014         Tim Gibbons         45         9/7/2021         100.0%           X         Snanjsh Mackerel         Carl Leicher         30.0         2012         Fred Benson         24.5         3/14/2021                                                                                                                                                                                                                                                                                                                                                                                                  | x                         | King Mackerel    | John MacLeman | 52.0                          | 2012        |              |                             |                | 0.0%           |
| X         Redfish         Mike White         47.0         2020         Joseph Zurad         31.0         11/17/2021         66.0%           X         Seatrout         Rich Brennan Aaron Wagner         29.0         2009         Jim Crawley         26.0         12/18/2021         89.7%           X         Sheepshead         Vinnie Madsen         24.0         2016         Mike White         23.5         3/10/2021         97.9%           X         Snook         Vinnie Madsen         45.0         2014         Tim Gibbons         45         9/7/2021         100.0%           X         Snanjsh Mackerel         Carl Leicher         30.0         2012         Fred Benson         24.5         3/14/2021                                                                                                                                                                                                                                                                                                                                                                                                |                           | 5                |               |                               |             |              |                             |                |                |
| X Seatrout Rich Brennan 29.0 2009 Jim Crawley 26.0 12/18/2021 89.7%  X Sheepshead Vinnie Madsen 24.0 2016 Mike White 23.5 3/10/2021 97.9%  X Snook Vinnie Madsen 45.0 2014 Tim Gibbons 45 9/7/2021 100.0%  X Spanish Mackerel Carl Leicher 30.0 2012 Fred Benson 24.5 3/14/2021                                                                                                                                                                                                                                                                                                                                                                                                                                                                                                                                                                                                                                                                                                                                                                                                                                            | x                         | Redfish          | Mike White    | 47.0                          | 2020        |              |                             |                | 66.0%          |
| X         Seatrout         Aaron Wagner         29.0         2012         89.7%           X         Sheepshead         Vinnie Madsen         24.0         2016         Mike White         23.5         3/10/2021         97.9%           X         Snook         Vinnie Madsen         45.0         2014         Tim Gibbons         45         9/7/2021         100.0%           X         Spanish Mackerel         Carl Leicher         30.0         2012         Fred Benson         24.5         3/14/2021                                                                                                                                                                                                                                                                                                                                                                                                                                                                                                                                                                                                             | ^                         | realisii         | mike wine     |                               | 2020        | Joseph Zurad | 31.0                        | 11/17/2021     | 00.070         |
| X         Sheepshead         Vinnie Madsen         24.0         2016         Mike White         23.5         3/10/2021         97.9%           X         Snook         Vinnie Madsen         45.0         2014         Tim Gibbons         45         9/7/2021         100.0%           X         Snanish Mackerel         Carl Leicher         30.0         2012         Fred Benson         24.5         3/14/2021                                                                                                                                                                                                                                                                                                                                                                                                                                                                                                                                                                                                                                                                                                       | ~                         | Soatrout         | Rich Brennan  | 29.0                          | 2009        | Jim Crawley  | 26.0                        | 12/18/2021     | 90.79/         |
| X         Sneepshead         Vinnie Madsen         24.0         2016         Tim Gibbons         45         97.9%           X         Snook         Vinnie Madsen         45.0         2014         Tim Gibbons         45         9/7/2021         100.0%           X         Snanish Mackerel         Carl Leicher         30.0         2012         Fred Benson         24.5         3/14/2021                                                                                                                                                                                                                                                                                                                                                                                                                                                                                                                                                                                                                                                                                                                          | ^                         | Seatrout         | Aaron Wagner  | 29.0                          | 2012        |              |                             |                | 09.7 %         |
| X Snook Vinnie Madsen 45.0 2014 Tim Gibbons 45 9/7/2021 100.0%  X Snanish Mackerel Carl Leicher 30.0 2012 Fred Benson 24.5 3/14/2021                                                                                                                                                                                                                                                                                                                                                                                                                                                                                                                                                                                                                                                                                                                                                                                                                                                                                                                                                                                       | ~                         | Shaanahaad       | Vinnia Madaan | 24.0                          | 2016        | Mike White   | 23.5                        | 3/10/2021      | 07.00/         |
| X Snook Vinnie Madsen 45.0 2014 100.0%  X Spanish Mackerel Carl Leicher 30.0 2012 Fred Benson 24.5 3/14/2021                                                                                                                                                                                                                                                                                                                                                                                                                                                                                                                                                                                                                                                                                                                                                                                                                                                                                                                                                                                                               | ^                         | Sneepsnead       | vinnie wadsen | 24.0                          | 2016        |              |                             |                | 97.9%          |
| X Spanish Mackerel Carl Leicher 30.0 2012 Fred Benson 24.5 3/14/2021                                                                                                                                                                                                                                                                                                                                                                                                                                                                                                                                                                                                                                                                                                                                                                                                                                                                                                                                                                                                                                                       | ~                         | Smaak            | Vinnia Madaan | 45.0                          | 2014        | Tim Gibbons  | 45                          | 9/7/2021       | 400.00/        |
| X Spanish Mackerel Carl Leicher 30.0 2012 Fred Benson 24.5 3/14/2021 81.7%                                                                                                                                                                                                                                                                                                                                                                                                                                                                                                                                                                                                                                                                                                                                                                                                                                                                                                                                                                                                                                                 | ^                         | SHOOK            | virine Madsen | 45.0                          | 2014        |              |                             |                | 100.0%         |
| 81.7%                                                                                                                                                                                                                                                                                                                                                                                                                                                                                                                                                                                                                                                                                                                                                                                                                                                                                                                                                                                                                                                                                                                      | Х                         | Spanish Mackerel | Carl Leicher  | 30.0                          | 2012        | Fred Benson  | 24.5                        | 3/14/2021      |                |
|                                                                                                                                                                                                                                                                                                                                                                                                                                                                                                                                                                                                                                                                                                                                                                                                                                                                                                                                                                                                                                                                                                                            |                           | _                |               |                               |             |              |                             |                | 81.7%          |

### MASTER ANGLER TOURNAMENT 2021 STANDINGS (DECEMBER)

|           | AMBERJA    | СК   | СОВІА        |      | GROUPER         |      | KING MACKEREL |   | REDFISH            |      | SEATROUT      |      | SHEEPSHEAD      |      | SNOOK              |      | SPANISH MACKE | EREL                                             |
|-----------|------------|------|--------------|------|-----------------|------|---------------|---|--------------------|------|---------------|------|-----------------|------|--------------------|------|---------------|--------------------------------------------------|
| 1st Place | Joe Udwari | 41.5 | Rich Kale    | 56.0 | Jerry Peal      | 36.5 |               |   | Cathy Hunt         | 37.5 | Jim Crawley   | 26.0 | Mike White      | 23.5 | Tim Gibbons        | 45.0 | Fred Benson   | 24.5                                             |
|           |            |      |              |      |                 |      |               | _ |                    |      |               |      |                 |      |                    |      |               | <del>                                     </del> |
|           |            |      |              | l    |                 |      | i             |   |                    |      |               |      |                 |      |                    |      |               |                                                  |
| 2nd Place | Rick Brown | 39.0 | Bobby Bretts | 47.0 | John Gettinger  | 36.0 |               | 1 | Christine Fontaine | 33.0 | Bobby Bretts  | 25.0 | Dianne Bukowski | 22.5 | Rich Kale          | 41.0 | Mike Gilger   | 23.0                                             |
|           |            |      |              |      |                 |      |               |   |                    |      |               |      |                 |      |                    |      |               | +                                                |
|           |            |      |              |      |                 |      |               |   |                    |      |               |      |                 |      |                    |      |               | $\Box$                                           |
|           |            |      |              |      | •               |      |               |   | •                  |      |               |      |                 |      |                    |      |               |                                                  |
| 3rd Place | Ron Topper | 34.5 | Carl Leicher | 45.0 | Cathy Hunt      | 33.0 |               |   | Allen Wade         | 31.0 | Elaine Bretts | 23.0 | Jack Hinnenthal | 22.0 | Theresa FitzGerald | 39.0 | Elaine Bretts | 22.0                                             |
|           |            |      |              |      | Dennis Krausman | 33.0 |               |   | Joseph Zurad       | 31.0 | Mark Dillman  | 23.0 |                 |      |                    |      |               |                                                  |
|           |            |      |              |      |                 |      |               |   |                    |      | Rich Kale     | 23.0 |                 |      |                    |      |               |                                                  |
|           |            |      |              |      |                 |      |               |   |                    |      | Paul Whiting  | 23.0 |                 |      |                    |      |               |                                                  |