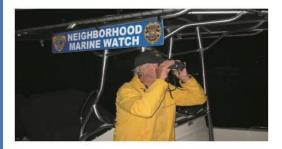

#### What do our members do?

The volunteer members of the PGI Marine Watch use their own boats to patrol once a month for a two hour period. Some of our members partner with another PGI Marine Watch member and complete their patrol together, alternating boats. Some of our members patrol with a friend or their spouse. The patrol dates are flexible to fit your schedule and once your patrol is complete you email your report for the program records.

#### What is required to volunteer with the PGI Marine Watch?

The only requirement to volunteer with the PGI Marine Watch is a desire to help your community. The PGI Marine Watch program provides you with signage for your boat and works with you to determine which patrol area works best for you based upon where you reside. The preferred boat size is at least 19 feet in length due to the occasional rough waters in Charlotte Harbor, with either a T-top or bow rail to display the "PGI Marine Watch" sign. Our PGI Marine Watch volunteers also are authorized to receive a 5% fuel discount at Fisherman's Village Marine.