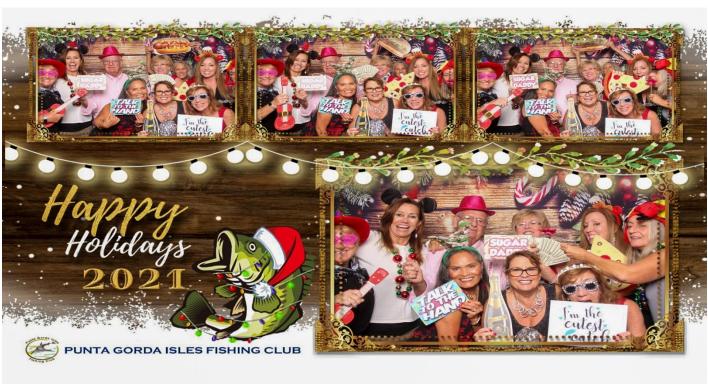

I cannot thank our members enough for their generosity for Toys for Tots at our Christmas party. The number of gifts and monetary donations were overwhelming, and I am sure gave some children in our community some joy during the season. Of course, it was a fabulous party with everyone looking so festive. DJ George kept us up and dancing, All Events Entertainment provided us with lots of laugh and memories in their photo booth- they even made custom signs related to Fishing. And of course, the Isles Yacht Club outdid themselves with the fabulous food and excellent service. I've already said thank you to everyone that helped but wanted to make it clear that successful events only happen with lots of help, which was greatly needed and greatly appreciated!

# PUNTA GORDA ISLES FISHING CLUB 2021 HOLIDAY PARTY