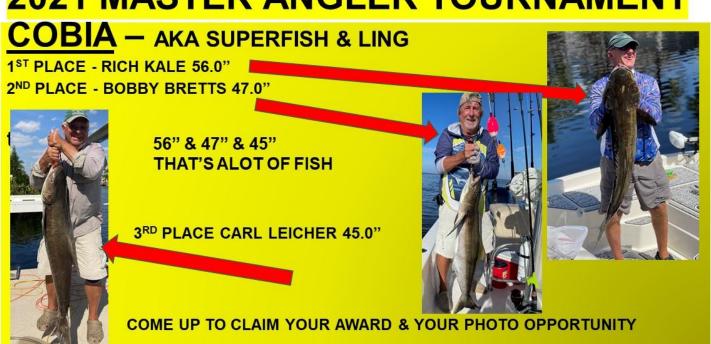

Cobia have provided a lot of action using live and artificial baits. Most seem to shrink one or two inches short of legal size, granting them freedom to grow larger.

Randy Douet (Trout Master) has been traveling often but John Fitzgerald and Jim Crawley have more than filled the void. John earned his GMA status and made a run for the 2000 points to earn his GMA Star, just slightly missing. Jim Crawley seemed to discover key trout secrets, reporting 18-26 inch trout every few days in the Fall and earning his GMA Star. In addition to Jim's 26" seatrout, Bob Bretts caught a 25" trout, and we ended the year with four 23" trout. I think we also had at least seven 22" trout reported.

## PGI FISHING CLUB 2021 MASTER ANGLER TOURNAMENT

1<sup>ST</sup> PLACE - JOE UDWARI with a 41.5" AJ

2<sup>nd</sup> PLACE - RICK BROWN with a 39.0" AJ

3rd PLACE - RON TOPPER with a 34.5" AJ

& SMILE FOR YOUR PHOTO OPP