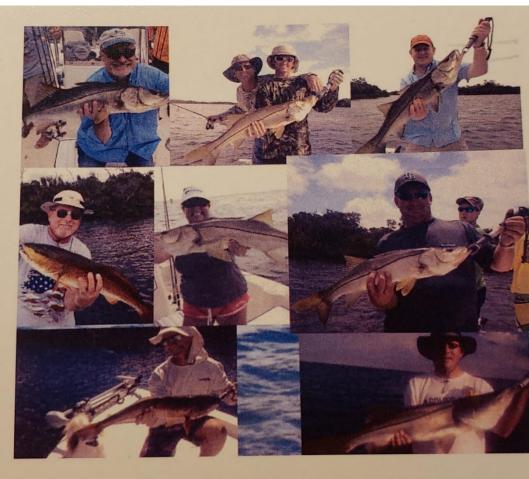

### **PGI CATCHIN & BRAGGIN – MARCH 2022**

CLOCKWISE FROM TOP LEFT:
JUDE PANETTA (60+" TARPON),
NANCY PEARSON (SHARK),
ROSANNE KRUSE (RAY),
GARY FROST (18" SHEEPSHEAD)
LARRY KISSNER (19" SPANISH),
MIKE DOUGHERTY (19" LADYFISH)