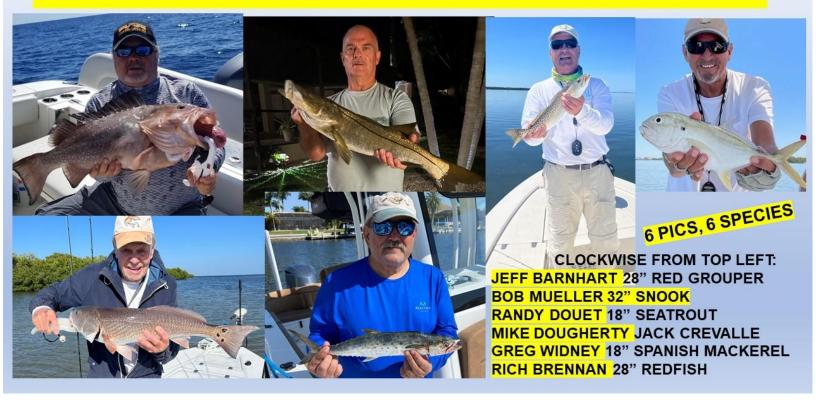

### MEMBER CATCHES FOR MARCH

### **PGI CATCHIN & BRAGGIN – MARCH 2022**

CLOCKWISE FROM TOP LEFT:
JUDE PANETTA (60+" TARPON),
NANCY PEARSON (SHARK),
ROSANNE KRUSE (RAY),
GARY FROST (18" SHEEPSHEAD)
LARRY KISSNER (19" SPANISH),
MIKE DOUGHERTY (19" LADYFISH)