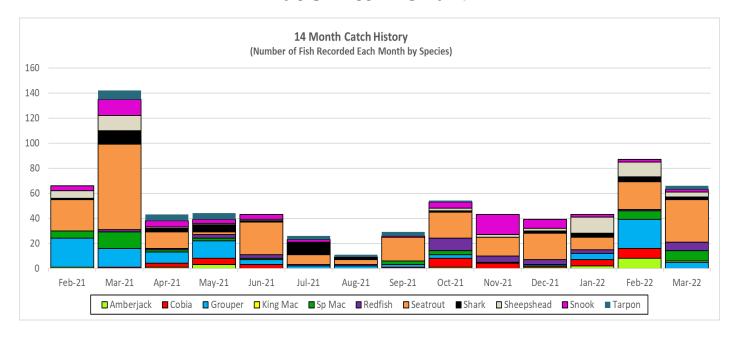

#### What's Bite'n Chart

#### Recorder's Data

**Monthly Performance** 

|                        | January | February | March |              |           |
|------------------------|---------|----------|-------|--------------|-----------|
| Anglers                | 28      | 45       | 39    | $\downarrow$ |           |
| LOA Awards             | 4       | 4        | 10    | $\uparrow$   | Page 15   |
| Fish Recorded          | 48      | 115      | 74    | $\downarrow$ | 1 7.02 10 |
| <b>Points Recorded</b> | 3900    | 7,500    | 7,600 | <b>↑</b>     |           |