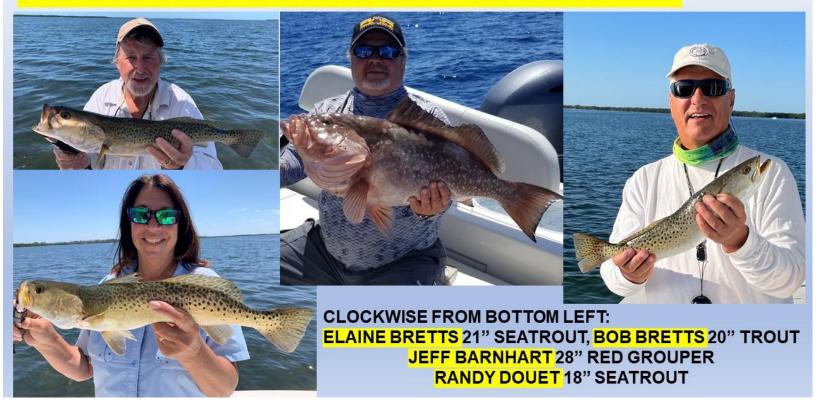

### MEMBER CATCHES FOR MARCH

### **PGI CATCHIN & BRAGGIN – MARCH 2022**

CLOCKWISE FROM TOP LEFT:
JUDE PANETTA (60+" TARPON),
NANCY PEARSON (SHARK),
ROSANNE KRUSE (RAY),
GARY FROST (18" SHEEPSHEAD)
LARRY KISSNER (19" SPANISH),
MIKE DOUGHERTY (19" LADYFISH)