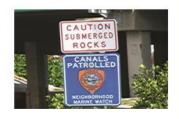

#### What is Punta Gorda Isles Marine Watch ("PGI Marine Watch")?

PGI Marine Watch is a volunteer on-the-water and land surveillance program like no other in Southwest Florida. The program was founded over ten years ago by Bill Guenther, a PGI resident, when he identified a need for increased security in the canals because of the increasing number of homes being built and residents moving to Punta Gorda Isles. Our group works in conjunction with the Punta Gorda Police Department, as a watch and report program. We act as a deterrent to those individuals who may be considering the theft of a boat or other

marine equipment, as well as illegal netting activity. Since its inception in 2009, the PGI Marine Watch has been an active part of reducing marine crime in Punta Gorda Isles.