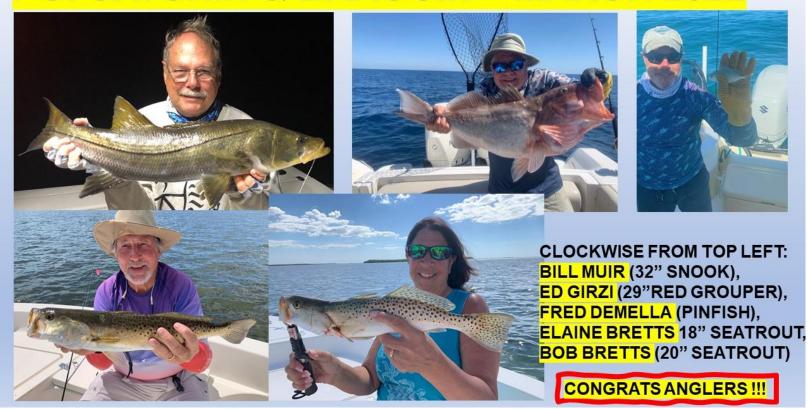

### **PGI CATCHIN & BRAGGIN – MARCH 2022**

CLOCKWISE FROM TOP LEFT:
JUDE PANETTA (60+" TARPON),
NANCY PEARSON (SHARK),
ROSANNE KRUSE (RAY),
GARY FROST (18" SHEEPSHEAD)
LARRY KISSNER (19" SPANISH),
MIKE DOUGHERTY (19" LADYFISH)