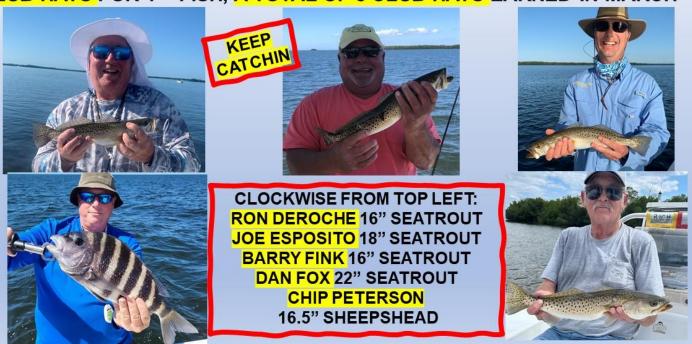

## **PGI FISHING CLUB – LOA - MARCH 2022**

CLUB HATS FOR 1ST FISH, A TOTAL OF 5 CLUB HATS EARNED IN MARCH

Events Director: Mike Dougherty

## **PGI FISHING CLUB – LOA - MARCH 2022**

1 GOLD PIN, NEED 7 FISH, 700 PTS.

GARY SELZER EARNED HIS GOLD PIN WITH THIS FINE LOOKING 45" KING MACKEREL

CHRISTINE FONTAINE WHITE EARNED HER
GMA (23 FISH & 2000 PTS) WITH THIS
28" RED GROUPER

## **PGI FISHING CLUB – LOA - MARCH 2022**

3 REDFISH PINS MASTER ANGLER II NEED 13 FISH, 1400 PTS

MIKE DOUGHERTY PINFISH

**DOUG DE FRESNE TARPON 60"+** 

JACK HOWARTH PINFISH

Events Director: Mike Dougherty