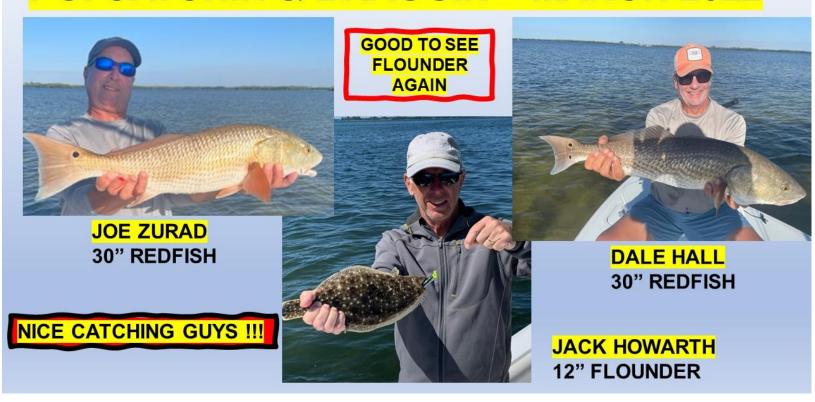

### MEMBER CATCHES FOR MARCH

### **PGI CATCHIN & BRAGGIN – MARCH 2022**

CLOCKWISE FROM TOP LEFT:
JUDE PANETTA (60+" TARPON),
NANCY PEARSON (SHARK),
ROSANNE KRUSE (RAY),
GARY FROST (18" SHEEPSHEAD)
LARRY KISSNER (19" SPANISH),
MIKE DOUGHERTY (19" LADYFISH)