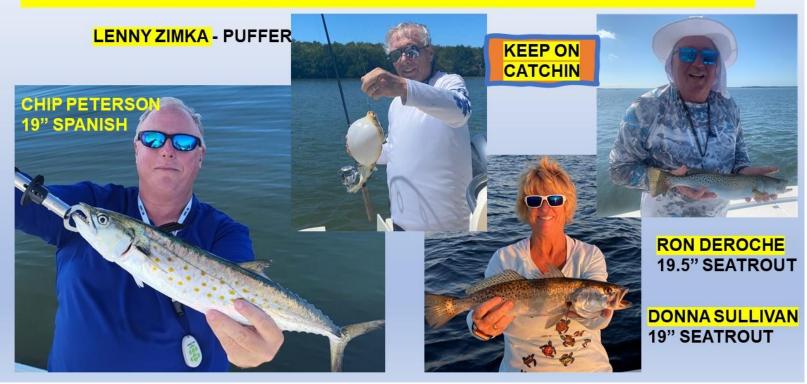

### MEMBER CATCHES FOR MARCH

### **PGI CATCHIN & BRAGGIN – MARCH 2022**

CLOCKWISE FROM TOP LEFT:
JUDE PANETTA (60+" TARPON),
NANCY PEARSON (SHARK),
ROSANNE KRUSE (RAY),
GARY FROST (18" SHEEPSHEAD)
LARRY KISSNER (19" SPANISH),
MIKE DOUGHERTY (19" LADYFISH)