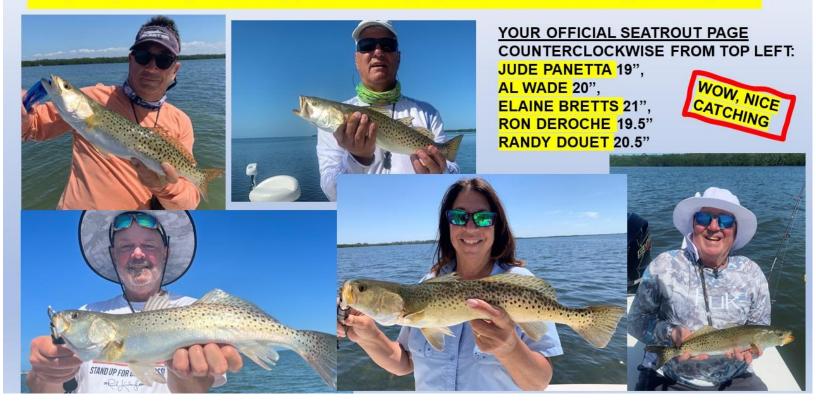

### MEMBER CATCHES FOR MARCH

### **PGI CATCHIN & BRAGGIN – MARCH 2022**

CLOCKWISE FROM TOP LEFT:
JUDE PANETTA (60+" TARPON),
NANCY PEARSON (SHARK),
ROSANNE KRUSE (RAY),
GARY FROST (18" SHEEPSHEAD)
LARRY KISSNER (19" SPANISH),
MIKE DOUGHERTY (19" LADYFISH)