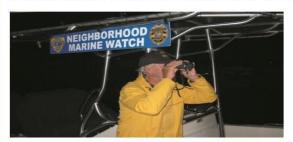

#### What do our members do?

The volunteer members of the PGI Marine Watch use their own boats to patrol once a month for a two hour period. Some of our members partner with another PGI Marine Watch member and complete their patrol together, alternating boats. Some of our members patrol with a friend or their spouse. The patrol dates are flexible to fit your schedule and once your patrol is complete you email your report for the program records.