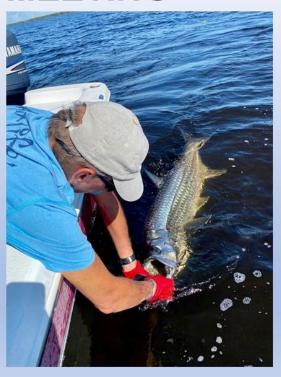

## **PGI FISHING CLUB – SEPT MEETING**

AUGUST FOM WAS TARPON – AKA the SILVER KING

4 ANGLERS TURNED IN 6 FISH – 4 WAY TIE FOR 1ST PLACE MENS CATEGORY
FOM TARPON WINNERS DETERMINED BY POINTS,

1 POINT FOR UNDER 5' LENGTH THEN 3 POINTS FOR 5' AND LONGER

ON THE LEFT IS

JUDE PANETTA'S

60"+ TARPON

CAUGHT 8/8/22

ON RIGHT IS A
CLOSEUP OF
RICK SARKISIAN'S
66" TARPON
CAUGHT 8/23/22