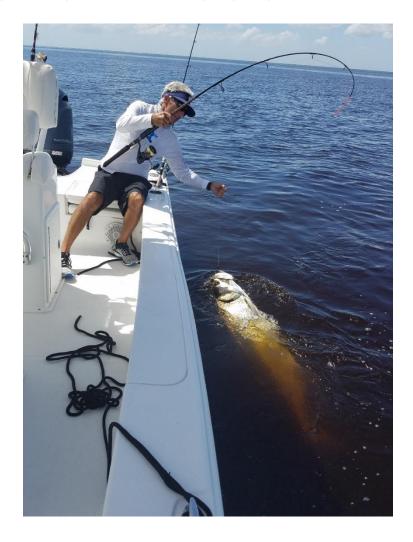

## **PGI FISHING CLUB – SEPT MEETING**

AUGUST FOM WAS TARPON – AKA the SILVER KING

4 ANGLERS TURNED IN 6 FISH – 4 WAY TIE FOR 1ST PLACE MENS CATEGORY
FOM TARPON WINNERS DETERMINED BY POINTS,

1 POINT FOR UNDER 5' LENGTH THEN 3 POINTS FOR 5' AND LONGER

ON THE LEFT IS

JUDE PANETTA'S

60"+ TARPON

CAUGHT 8/8/22

ON RIGHT IS A
CLOSEUP OF
RICK SARKISIAN'S
66" TARPON
CAUGHT 8/23/22