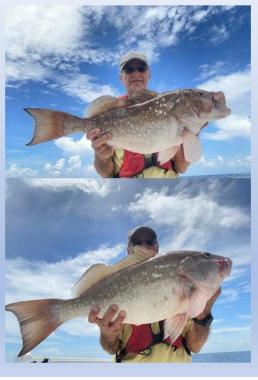

## **PGI FISHING CLUB – SEPT MEETING**

AUGUST FOM WAS TARPON – AKA the SILVER KING

4 ANGLERS TURNED IN 6 FISH – 4 WAY TIE FOR 1ST PLACE MENS CATEGORY
FOM TARPON WINNERS DETERMINED BY POINTS,

1 POINT FOR UNDER 5' LENGTH THEN 3 POINTS FOR 5' AND LONGER

ON THE LEFT IS

JUDE PANETTA'S

60"+ TARPON

CAUGHT 8/8/22

ON RIGHT IS A
CLOSEUP OF
RICK SARKISIAN'S
66" TARPON
CAUGHT 8/23/22