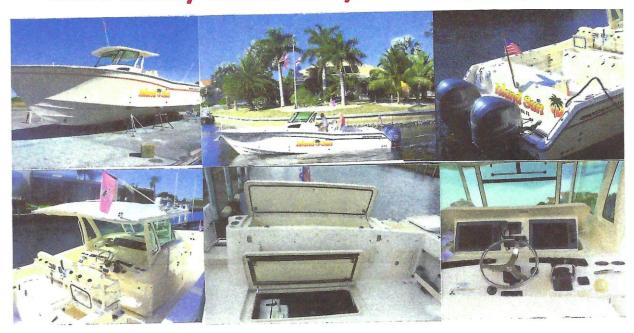

## 2010 Grady White Canyon 366 \$269,000

#### **Boat Description**

2010 Grady White 366 Canyon Located in Punta Gorda Florida

LOA 36.7, Beam 13.2, T350 Yamaha"s, Cruising Speed 32mph at 4200 rpm max sp. 45mph, 420 Gal fuel, 60 Gal water, 2 auto bilge pumps, Self bailing cockpit 6 SS thru hull drains, Anchor windlass with remote switches at helm and bow, Batt charger and select switches, Bow Thruster, Cleats flush mount Pop up. cockpit shower, fresh & sea water wash down, Fish boxes 2 - 263 qt at bow 1 291qt across stern use as a frig or freezer or storage, Alum T-top with vented window, And Spray shields, 3 seats under hard top with boasters and foot rests, Double screen GPS and fish finder with 1000 watt transducer. Auto Pilot, Ship to shore, Epert., all safety equip, 6 off shore life jackets and 6 reg., Self inflating 6 Man covered life raft, Gen, Stereo, stand up vacu-flush head elect pump out, TV, Micro-w, Refrig., 2 berths, sink & shower, AC in cabin and helm, 2 live wells, sink between them for bait prep, rod holders above them and 15 around boat, tackle drawers and Lure holders. NO out riggers or Radar, Very good rough water Boat. Free use of lift in Punta Gorda Isles for at least a year maybe more, 20 years of #"s in Charlotte Harbor, and Off shore of Boca Grande . Its ready to fish for Red Snapper with the #"s. Call Jim at 941-661-7866 or E-mail at jimhoffman59@embarqmail.com for more info and pics.

Boat Specifications: Length 36' 6" Year 2010 Model Canyon 366 Type Power Yamaha T350 Seller Info: Jim Hoffman

jimhoffman59@embarqmail.com

941-661-7866