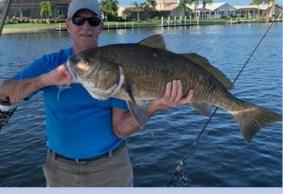

Rich Kale broke his old club record for Cobia set last year by a full 10 inches, recording a huge 66" monster that now leads the Isles Trophy for men with a score of 117.9% of the old record.