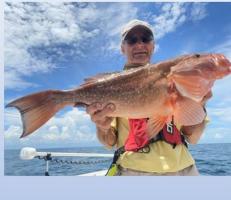

#### **Tidbits**

Our Fish of the Month, Tarpon, were reported by only 4 anglers totaling 6 fish. Several large Black Drum (23) were caught in our canals ranging from 35" to 42". Three anglers were able to get offshore dodging the storms to catch the last of the red grouper (8) whose season is being closed early at the end of this month. Chip Peterson earned both his Gold and Snook Pins in one month. Cathy Hunt earned her Third GMA Star and veteran angler Joe Udwari proved why he is still a Master angler by earning his NINETH GMA Star – the most ever earned in the club -- Congratulations!