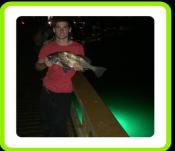

## MIKE DOUGHERTY'S 60"+ TARPON CAUGHT 8/24/2022

(Btw FOLLOWING RICK SARKISIAN'S LAST MONTHS TEACHING ON GEAR – TACKLE INCLUDING SUCESSFUL RELEASE)

Events Director: Mike Dougherty