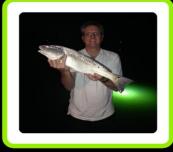

ON THE LEFT IS

JUDE PANETTA'S

60"+ TARPON

CAUGHT 8/8/22

ON RIGHT IS A
CLOSEUP OF
RICK SARKISIAN'S
66" TARPON
CAUGHT 8/23/22