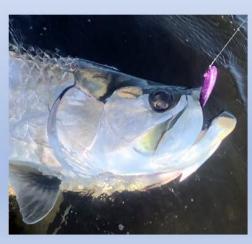

#### GUEST SPEAKER - RICK SARKISIAN

Fishing Club member Rick Sarkisian spoke on how to catch Tarpon in the harbor, where to look, how to locate them, bait/lures to use, and techniques. He also spoke about safety, fish handling, and etiquette.

#### LADDER OF ACHIEVEMENT AWARDS

Rick Sarkisian earned his 6th GMA Star. Congratulations Rick!

Guest Speaker: Rick Sarkisian – Fishing Club member spoke on how to catch Tarpon in the harbor, where to look, how to locate them, bait/lures to use, and techniques. He also spoke about safety, fish handling (recommended Kevlar work gloves on Amazon), and etiquette.

LOA: Club Hat - Jack Botbyl, Mary Girzi; Bronze Pin - Jack Botbyl, Roxie Trost; Snook Pin - Paula Arnold, William Neff; Redfish Pin - Doug Arnold; GMA Star - Rick Sarkisian - #6

50/50 Winners: 1st Elaine Bretts, 2nd Ron Deroche, 3rd Fred De Mella