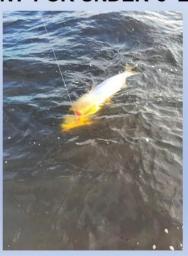

## **PGI FISHING CLUB – SEPT MEETING**

AUGUST FOM WAS TARPON – AKA the SILVER KING

4 ANGLERS TURNED IN 6 FISH – 4 WAY TIE FOR 1ST PLACE MENS CATEGORY
FOM TARPON WINNERS DETERMINED BY POINTS,

1 POINT FOR UNDER 5' LENGTH THEN 3 POINTS FOR 5' AND LONGER

ON THE LEFT IS

JUDE PANETTA'S

60"+ TARPON

CAUGHT 8/8/22

ON RIGHT IS A
CLOSEUP OF
RICK SARKISIAN'S
66" TARPON
CAUGHT 8/23/22