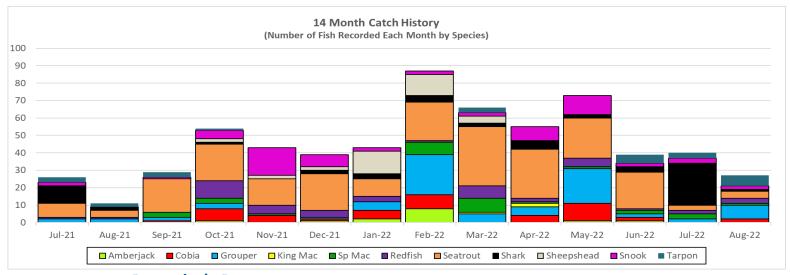

#### **Tidbits**

Our Fish of the Month, Tarpon, were reported by only 4 anglers totaling 6 fish. Several large Black Drum (23) were caught in our canals ranging from 35" to 42". Three anglers were able to get offshore dodging the storms to catch the last of the red grouper (8) whose season is being closed early at the end of this month. Chip Peterson earned both his Gold and Snook Pins in one month. Cathy Hunt earned her Third GMA Star and veteran angler Joe Udwari proved why he is still a Master angler by earning his NINETH GMA Star – the most ever earned in the club -- Congratulations!

#### What's Bite'n Chart

Recorder's Data

**Monthly Performance** 

|                        | June | July  | August |                       |
|------------------------|------|-------|--------|-----------------------|
| Anglers                | 33   | 22    | 22     | $\iff$                |
| LOA Awards             | 7    | 8     | 8      | $\iff$                |
| Fish Recorded          | 98   | 68    | 60     | $\mathbf{\downarrow}$ |
| <b>Points Recorded</b> | 7100 | 6,000 | 6,200  | $\uparrow$            |