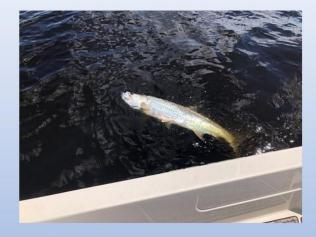

## **PGI FISHING CLUB – SEPT MEETING**

AUGUST FOM WAS TARPON – AKA the SILVER KING

4 ANGLERS TURNED IN 6 FISH – 4 WAY TIE FOR 1ST PLACE MENS CATEGORY
FOM TARPON WINNERS DETERMINED BY POINTS,

1 POINT FOR UNDER 5' LENGTH THEN 3 POINTS FOR 5' AND LONGER

## MIKE DOUGHERTY'S 60"+ TARPON CAUGHT 8/24/2022

(Btw FOLLOWING RICK SARKISIAN'S LAST MONTHS TEACHING ON GEAR – TACKLE INCLUDING SUCESSFUL RELEASE)

Events Director: Mike Dougherty