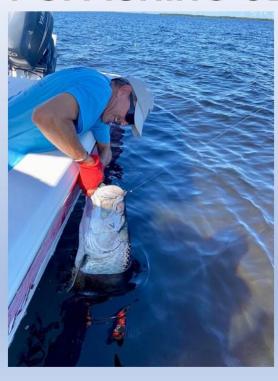

## MIKE DOUGHERTY'S 60"+ TARPON CAUGHT 8/24/2022

(Btw FOLLOWING RICK SARKISIAN'S LAST MONTHS TEACHING ON GEAR – TACKLE INCLUDING SUCESSFUL RELEASE)

Events Director: Mike Dougherty