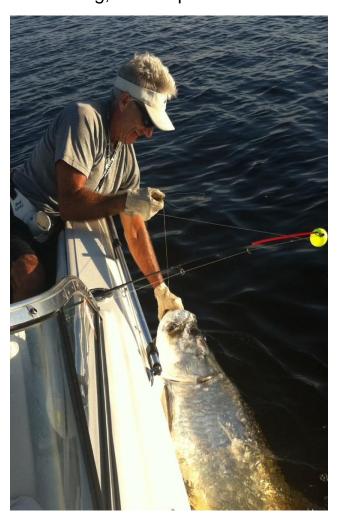

ON THE LEFT IS

JUDE PANETTA'S

60"+ TARPON

CAUGHT 8/8/22

ON RIGHT IS A
CLOSEUP OF
RICK SARKISIAN'S
66" TARPON
CAUGHT 8/23/22