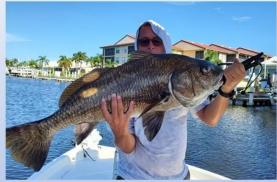

Rich Kale broke his old club record for Cobia set last year by a full 10 inches, recording a huge 66" monster that now leads the Isles Trophy for men with a score of 117.9% of the old record.