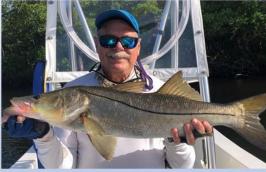

ON THE LEFT IS

JUDE PANETTA'S

60"+ TARPON

CAUGHT 8/8/22

ON RIGHT IS A
CLOSEUP OF
RICK SARKISIAN'S
66" TARPON
CAUGHT 8/23/22

## **PGI FISHING CLUB – SEPT MEETING**