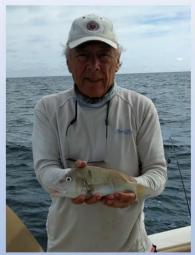

## **PGI FISHING CLUB – SEPT MEETING**

AUGUST FOM WAS TARPON – AKA the SILVER KING

4 ANGLERS TURNED IN 6 FISH – 4 WAY TIE FOR 1ST PLACE MENS CATEGORY
FOM TARPON WINNERS DETERMINED BY POINTS,

1 POINT FOR UNDER 5' LENGTH THEN 3 POINTS FOR 5' AND LONGER

ON THE LEFT IS

JUDE PANETTA'S

60"+ TARPON

CAUGHT 8/8/22

ON RIGHT IS A
CLOSEUP OF
RICK SARKISIAN'S
66" TARPON
CAUGHT 8/23/22