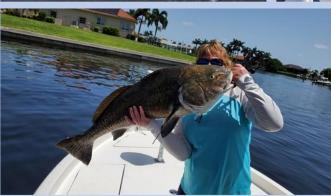

#### **Tidbits**

Our Fish of the Month, Tarpon, were reported by only 4 anglers totaling 6 fish. Several large Black Drum (23) were caught in our canals ranging from 35" to 42". Three anglers were able to get offshore dodging the storms to catch the last of the red grouper (8) whose season is being closed early at the end of this month. Chip Peterson earned both his Gold and Snook Pins in one month. Cathy Hunt earned her Third GMA Star and veteran angler Joe Udwari proved why he is still a Master angler by earning his NINETH GMA Star – the most ever earned in the club -- Congratulations!