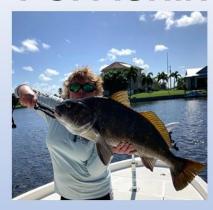

ON THE LEFT IS

JUDE PANETTA'S

60"+ TARPON

CAUGHT 8/8/22

ON RIGHT IS A
CLOSEUP OF
RICK SARKISIAN'S
66" TARPON
CAUGHT 8/23/22