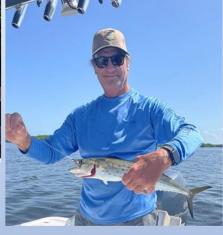

### **50/50 WINNERS**

From left to right are 1<sup>st</sup> place – Elaine Bretts (*missing photo*), 2<sup>nd</sup> place – Ron Deroche, and 3<sup>rd</sup> place – Fred De Mella

Name That Fish Winner Jeff Wilson- 'Barracuda'

Name that Fish winner: Jeff Wilson – Barracuda - \$15 Fishin Franks GC

Social Update: Chili cook off 11/6, C.A.S.T. for Kids 10/22, Christmas Party 12/14.

Ladies game night to resume when seasonal residents return.