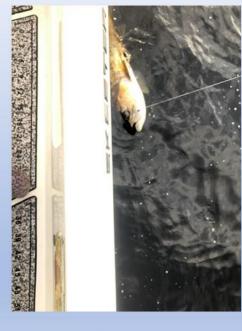

## **PGI FISHING CLUB – SEPT MEETING**

AUGUST FOM WAS TARPON – AKA the SILVER KING

4 ANGLERS TURNED IN 6 FISH – 4 WAY TIE FOR 1ST PLACE MENS CATEGORY
FOM TARPON WINNERS DETERMINED BY POINTS,

1 POINT FOR UNDER 5' LENGTH THEN 3 POINTS FOR 5' AND LONGER

## **PGI FISHING CLUB – SEPT MEETING**

RICHY KALE – 3 TARPON
155" OF SILVER KING
CAUGHT IN ONE OUTING
FIRST A 50", THEN ANOTHER 50" AND
THEN A 55" SILVER KING
ENOUGH IN ONE DAY TO WEAR A GUY OUT

**CONGRATS TO ALL** 