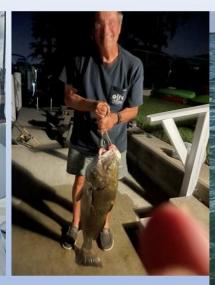

## **PGI FISHING CLUB – SEPT MEETING**

RICHY KALE – 3 TARPON
155" OF SILVER KING
CAUGHT IN ONE OUTING
FIRST A 50", THEN ANOTHER 50" AND
THEN A 55" SILVER KING
ENOUGH IN ONE DAY TO WEAR A GUY OUT

**CONGRATS TO ALL** 