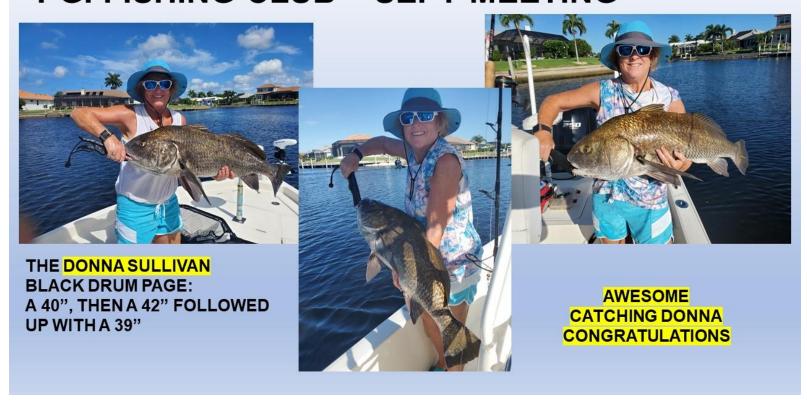

#### **Tidbits**

Our Fish of the Month, Tarpon, were reported by only 4 anglers totaling 6 fish. Several large Black Drum (23) were caught in our canals ranging from 35" to 42". Three anglers were able to get offshore dodging the storms to catch the last of the red grouper (8) whose season is being closed early at the end of this month. Chip Peterson earned both his Gold and Snook Pins in one month. Cathy Hunt earned her Third GMA Star and veteran angler Joe Udwari proved why he is still a Master angler by earning his NINETH GMA Star – the most ever earned in the club -- Congratulations!

Rich Kale broke his old club record for Cobia set last year by a full 10 inches, recording a huge 66" monster that now leads the Isles Trophy for men with a score of 117.9% of the old record.