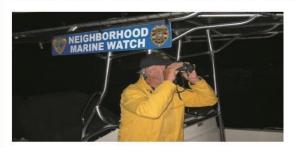

#### What do our members do?

The volunteer members of the PGI Marine Watch use their own boats to patrol once a month for a two hour period. Some of our members partner with another PGI Marine Watch member and complete their patrol together, alternating boats. Some of our members patrol with a friend or their spouse. The patrol dates are flexible to fit your schedule and once your patrol is complete you email your report for the program records.

#### What is required to volunteer with the PGI Marine Watch?

The only requirement to volunteer with the PGI Marine Watch is a desire to help your community. The PGI Marine Watch program provides you with signage for your boat and works with you to determine which patrol area works best for you based upon where you reside. The preferred boat size is at least 19 feet in length due to the occasional rough waters in Charlotte Harbor, with either a T-top or bow rail to display the "PGI Marine Watch" sign. Our PGI Marine Watch volunteers also are authorized to receive a 5% fuel discount at Fisherman's Village Marine.