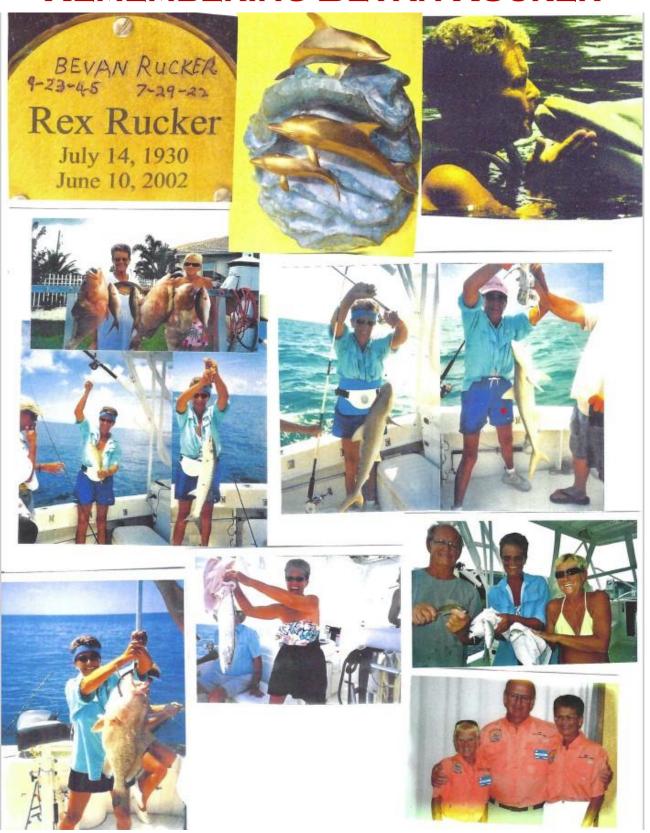

## REMEMBERING BEVAN RUCKER

Bevan Rucker passed away on Friday July 29th, 2022.

Bevan was born in Cleveland, Ohio on September 23<sup>rd</sup>, 1945, to Jane and William Hay. She graduated from Collinwood High School, and then worked at Lincoln Electric Co from 1967 to 1986 as a Lab. Tech.

Bevan married Patrick B. Clarke, a Cleveland Police Officer, on November 10th, 1967. They loved Boating and belonged to Northeast Yacht Club in Cleveland for 17 years. Pat died on July 8<sup>th</sup>, 1985.

Bevan then moved to Toledo, Ohio where she met and married her beloved husband Rex Rucker, a retired Marine. They belonged to the River View Yacht Club, were she served as President of the International Satin Gavel. Bev and Rex loved Boating, fishing and golf. Rex passed away on June 10<sup>th</sup>, 2002.

In December of 2003, Bevan's friends of 40 years, Jim and Margie Hoffman, moved to Punta Gorda, Fl. She visited them several times, liked the area and stayed with them for a few months at the end of 2004, while looking for a condo. She found one at Fountain Court and purchased it in January of 2005. Bev joined the Punta Gorda Isles Fishing Club where Jim and Margie were members and got involved in offshore fishing which she really loved. She was the 2<sup>nd</sup> woman to get her Grand Master Fishing Title in 2007, which she was very proud of.

Bev loved to swim with the Dolphins on the way to Key West.

Her and Rex's ashes will be place in a bronze urn with Dolphins on it and dropped onto the USS MOHALK WPG 78, a 165 ft. Navy ship that was christened in 1934. It was sunk in the Gulf of Mexico as a Veterans Memorial Reel in 90 feet of water, 30 miles off of Sanibel Island, FI, on July 2<sup>nd</sup>, 2012. Coordinates are N26 33.075 W82 43.481. Her and Rex will be together forever and can swim with the dolphins for eternity.

I will miss her greatly. Her and Margie were like sisters for 55 years. Now they are both gone to the Great Fishing Boat in the Heavens. I know they will be looking out for me together.

This was written with Love and Sorrow for both of them,