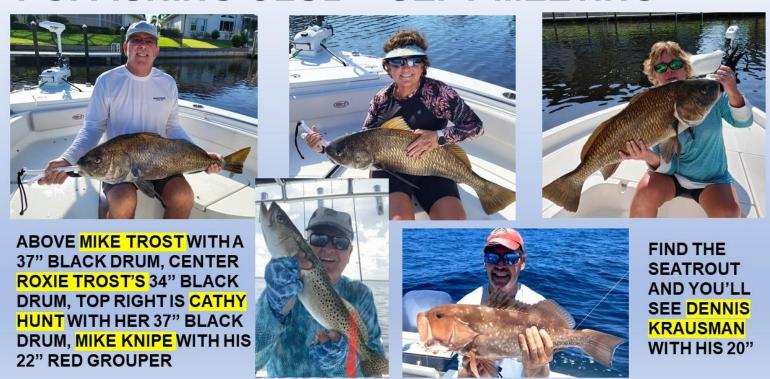

#### **Tidbits**

Our Fish of the Month, Tarpon, were reported by only 4 anglers totaling 6 fish. Several large Black Drum (23) were caught in our canals ranging from 35" to 42". Three anglers were able to get offshore dodging the storms to catch the last of the red grouper (8) whose season is being closed early at the end of this month. Chip Peterson earned both his Gold and Snook Pins in one month. Cathy Hunt earned her Third GMA Star and veteran angler Joe Udwari proved why he is still a Master angler by earning his NINETH GMA Star – the most ever earned in the club -- Congratulations!

Rich Kale broke his old club record for Cobia set last year by a full 10 inches, recording a huge 66" monster that now leads the Isles Trophy for men with a score of 117.9% of the old record.