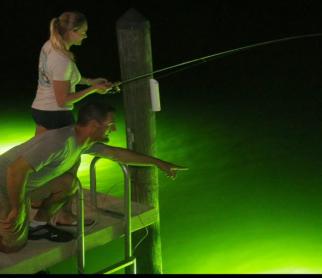

## **PGI FISHING CLUB – SEPT MEETING**

RICHY KALE – 3 TARPON
155" OF SILVER KING
CAUGHT IN ONE OUTING
FIRST A 50", THEN ANOTHER 50" AND
THEN A 55" SILVER KING
ENOUGH IN ONE DAY TO WEAR A GUY OUT

**CONGRATS TO ALL** 