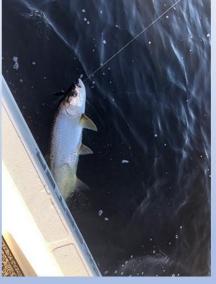

## **PGI FISHING CLUB – SEPT MEETING**

AUGUST FOM WAS TARPON – AKA the SILVER KING

4 ANGLERS TURNED IN 6 FISH – 4 WAY TIE FOR 1ST PLACE MENS CATEGORY
FOM TARPON WINNERS DETERMINED BY POINTS,

1 POINT FOR UNDER 5' LENGTH THEN 3 POINTS FOR 5' AND LONGER

## **PGI FISHING CLUB – SEPT MEETING**

RICHY KALE – 3 TARPON
155" OF SILVER KING
CAUGHT IN ONE OUTING
FIRST A 50", THEN ANOTHER 50" AND
THEN A 55" SILVER KING
ENOUGH IN ONE DAY TO WEAR A GUY OUT

**CONGRATS TO ALL** 