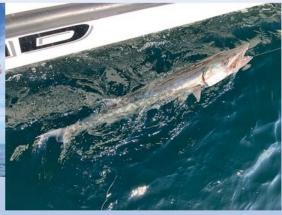

Rich Kale broke his old club record for Cobia set last year by a full 10 inches, recording a huge 66" monster that now leads the Isles Trophy for men with a score of 117.9% of the old record.