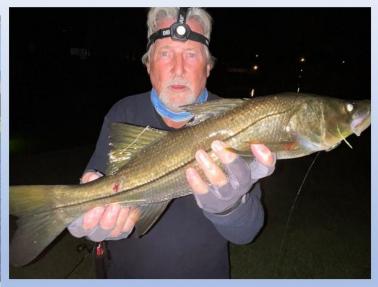

## **PGI FISHING CLUB – SEPT MEETING**

RICHY KALE – 3 TARPON
155" OF SILVER KING
CAUGHT IN ONE OUTING
FIRST A 50", THEN ANOTHER 50" AND
THEN A 55" SILVER KING
ENOUGH IN ONE DAY TO WEAR A GUY OUT

**CONGRATS TO ALL** 