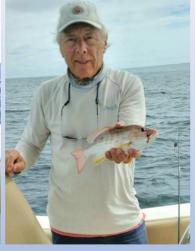

## **PGI FISHING CLUB – SEPT MEETING**

AUGUST FOM WAS TARPON – AKA the SILVER KING

4 ANGLERS TURNED IN 6 FISH – 4 WAY TIE FOR 1ST PLACE MENS CATEGORY
FOM TARPON WINNERS DETERMINED BY POINTS,

1 POINT FOR UNDER 5' LENGTH THEN 3 POINTS FOR 5' AND LONGER

## **PGI FISHING CLUB – SEPT MEETING**

RICHY KALE – 3 TARPON
155" OF SILVER KING
CAUGHT IN ONE OUTING
FIRST A 50", THEN ANOTHER 50" AND
THEN A 55" SILVER KING
ENOUGH IN ONE DAY TO WEAR A GUY OUT

**CONGRATS TO ALL** 