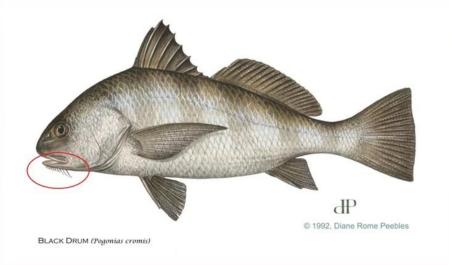

# PUNTA GORDA ISLES FISHING CLUB FISH OF THE MONTH – DECEMBER 2022

### **FISH OF THE MONTH – DECEMBER 2022**

#### BLACK DRUM - SIZE UP TO 67" - CHARLOTTE HARBOR 30-50"