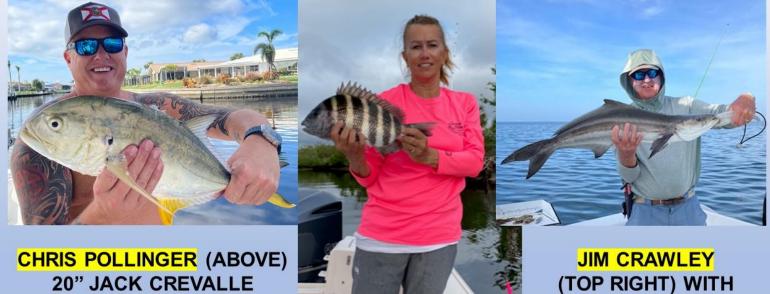

### PGI FISHING CLUB – NOVEMBER 2022 FISHING EVENT 11/20-11/27 – MEN'S

JIM CRAWLEY (LEFT) WITH HIS 12" YELLOWTAIL SNAPPER – 1<sup>ST</sup> PLACE YELLOWTAIL \$35

DENNIS MCKENNA (RIGHT) WITH HIS 13" SEATROUT 2<sup>ND</sup> PLACE \$25