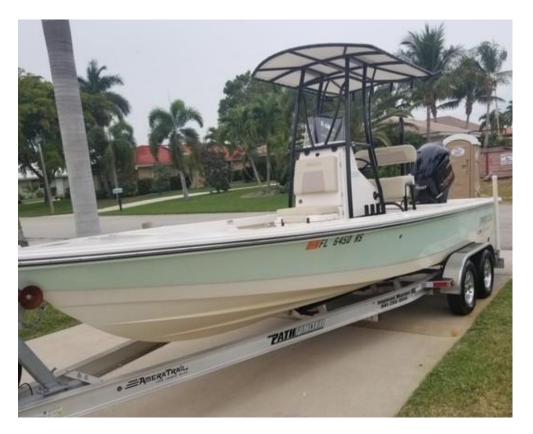

### PATHFINDER 2200 TOURNAMENT XL, 2019 \$72,900 or Best Offer

Excellent Overall condition, low engine hours, totally designed for fishing, lots of factory installed options including T-Top, Trim Tabs, Hydraulic Steering, Jack Plate, 10 ft Power Pole, 12-inch Lowrance HDS Fishfinder/GPS/Structure Scan, with all the fishability features a Tournament Edition provides including Fore and Aft Baitwells, Rear Livewell and plenty of Rod storage.

- VF200LA Yamaha V6 4 Stroke Engine, 20-inch Shaft, 177 ENGINE HRS
- FOUR BLADE STAINLESS STEEL PROPELLER
- TRAILER, PATHFINDER 2200TE, TANDEM AXLE, AMERITRAIL
- PRO TOURNAMENT BATTERY CHARGER, (4 BANK). Wired for 36 Volt Trolling Motor

Factory options - too many to list, and more photos available. Contact Bill Hess 941-567-8770, HemiHP19@gmail.com