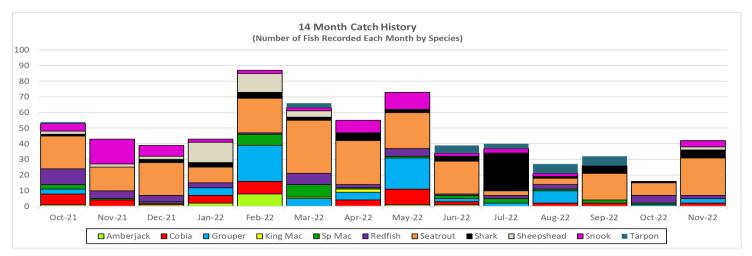

### The Month in Review (November 2022)

Tidbits

Fishing has most definitely improved over last month as recovery from Ian continues. Red tide kills have been reported in some areas, but anglers are still finding fish in the harbor. Seatrout continue to be reported with 24 fish tallied. A few redfish and snook were also reported. A few keeper gag grouper were also reported caught in the harbor. Jan Holm became our 57<sup>th</sup>
 Grand Master Angler, achieving both her Tarpon Pin and her GMA status in the same month – congratulations to her and to Fred DeMella who earned his 3<sup>rd</sup> GMA Star as well.

### **Monthly Performance**

|                        | September | October | November |   |
|------------------------|-----------|---------|----------|---|
| Anglers                | 32        | 10      | 23       | ↑ |
| LOA Awards             | 16        | 0       | 7        | ↑ |
| Fish Recorded          | 77        | 17      | 56       | ↑ |
| <b>Points Recorded</b> | 8500      | 700     | 3,100    | ↑ |