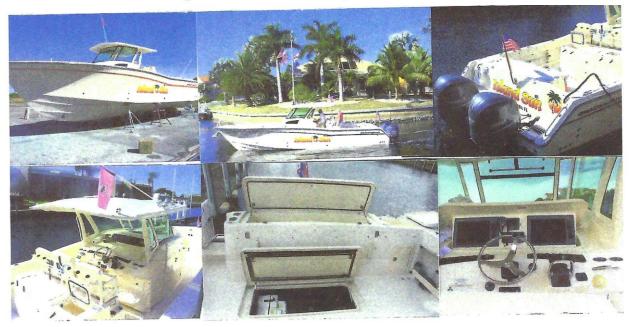

### 2010 Grady White Canyon 366 \$269,000

#### **Boat Description**

2010 Grady White 366 Canyon Located in Punta Gorda Florida

LOA 36.7, Beam 13.2, T350 Yamaha"s, Cruising Speed 32mph at 4200 rpm max sp. 45mph, 420 Gal fuel, 60 Gal water, 2 auto bilge pumps, Self bailing cockpit 6 SS thru hull drains, Anchor windlass with remote switches at helm and bow, Batt charger and select switches, Bow Thruster, Cleats flush mount Pop up. cockpit shower, fresh & sea water wash down, Fish boxes 2 - 263 qt at bow 1 291qt across stern use as a frig or freezer or storage, Alum T-top with vented window, And Spray shields, 3 seats under hard top with boasters and foot rests, Double screen GPS and fish finder with 1000 watt transducer. Auto Pilot, Ship to shore, Epert., all safety equip, 6 off shore life jackets and 6 reg., Self inflating 6 Man covered life raft, Gen, Stereo, stand up vacu-flush head elect pump out, TV, Micro-w, Refrig., 2 berths, sink & shower, AC in cabin and helm, 2 live wells, sink between them for bait prep, rod holders above them and 15 around boat, tackle drawers and Lure holders. NO out riggers or Radar, Very good rough water Boat, Free use of lift in Punta Gorda Isles for at least a year maybe more, 20 years of #"s in Charlotte Harbor, and Off shore of Boca Grande . Its ready to fish for Red Snapper with the #"s. Call Jim at 941-661-7866 or E-mail at jimhoffman59@embarqmail.com for more info and pics.

Boat Specifications: Length 36' 6" Year 2010 Model Canyon 366 Type Power Yamaha T350 Seller Info: Jim Hoffman jimhoffman59@embarqmail.com 941-661-7866