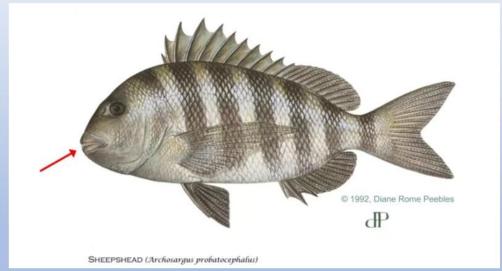

# PUNTA GORDA ISLES FISHING CLUB FISH OF THE MONTH – JANUARY 2023

### FISH OF THE MONTH – JANUARY 2023

#### SHEEPSHEAD - 13" COMMON - UP TO 36" MAX