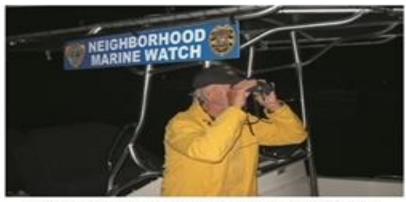

### PUNTA GORDA ISLES NEIGHBORHOOD MARINE WATCH PROGRAM

#### What exactly is the Punta Gorda Isles Marine Watch Program?

Simply put, It's a volunteer program comprised of PGI homeowners who, using there own boat and resources to perform On-the-Water night surveillance patrols, reporting to the local and county law enforcement marine units. The PGI Marine Watch works in partnership with the marine units of the Punta Gorda Police Department (PGPD), Charlotte County Sheriffs Office (CCSO) and the Florida Wildlife (FWC) Marine Units. The mission, along with warning signs at the entrance of each of the Inlets leading into the 504 miles of the Punta Gorda Canal System is a mission of "Deterrence". A mission that has been successful in maintaining a low marine crime occurrence since it's inception in 2009. So successful that the City of Punta Gorda has, over the years, presented

the Marine Watch three (3) "Proclamations", and the Cities Police Department in 2009 presented their "First Annual" Community Alliance Award in appreciation for our Police- Community Partnership".

Time to call the Punta Gorda Police Dispatcher