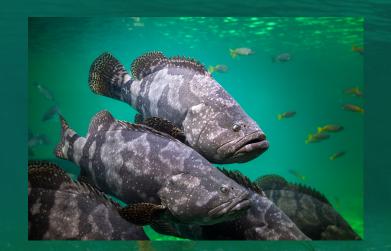

#### FEBRUARY FISH OF THE MONTH - GROUPER

RED AND GAG GROUPER ARE THE MOST COMMON TYPES TO CATCH IN OUR AREA. AN OCCASIONAL SCAMP IS KNOWN TO BE CAUGHT. FOR THE MOST PART THESE ARE BOTTOM OR NEAR BOTTOM DWELLERS; OFTEN HIDING UNDER LEDGES OR OTHER HARD STRUCTURE AND HARD BOTTOM.

THE CLUB RECORD WAS SET IN 2003 AT 39" BY TOM HAMILTON, BUT DIANE BUKOWSKI HAD A FEW GREAT YEARS AT CATCHING THE BIG ONES AND IN 2018 REPORTED A 37" RED GROUPER. DUE TO THE WEATHER, THERE HAVEN'T BEEN MANY OFF-SHORE GROUPER SUBMITTED THIS YEAR.