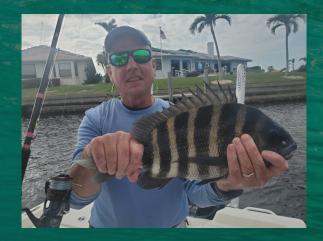

#### FEBRUARY FISH OF THE MONTH - GROUPER

RED AND GAG GROUPER ARE THE MOST COMMON TYPES TO CATCH IN OUR AREA. AN OCCASIONAL SCAMP IS KNOWN TO BE CAUGHT. FOR THE MOST PART THESE ARE BOTTOM OR NEAR BOTTOM DWELLERS; OFTEN HIDING UNDER LEDGES OR OTHER HARD STRUCTURE AND HARD BOTTOM.

THE CLUB RECORD WAS SET IN 2003 AT 39" BY TOM HAMILTON, BUT DIANE BUKOWSKI HAD A FEW GREAT YEARS AT CATCHING THE BIG ONES AND IN 2018 REPORTED A 37" RED GROUPER. DUE TO THE WEATHER, THERE HAVEN'T BEEN MANY OFF-SHORE GROUPER SUBMITTED THIS YEAR.