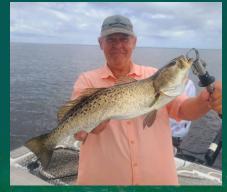

The fishing (catching) has been most consistent up the Peace River, Turtle and Bull Bay, and in Gasparilla Sound/Three Sisters' area. Chances of getting an in-shore slam is within reach. Redfish and Snook are by the bushes and trout by the grassy bars. Shrimp and paddle tails are getting the most bites.

The Trout bite continues to be the best bet, fishing by grassy areas with deeper pot holes given the cooler water temperatures. Our club expert, Randy Douet, uses a 3" DOA "red glitter shrimp" with an egg-shaped popping cork in the winter.