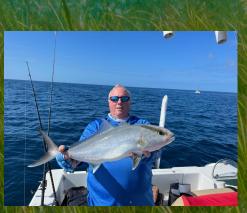

There's a school of nice size Pompano swimming around to the south and have been caught on the lower west wall, Cape Haze, Gasparilla Sound, pilings by the phosphate docks, beaches, and Burnt Store bar/2 pines area. If fishing areas by a sand bar to the south, run the outside of the bar and look for them jumping behind the wake of the boat. It's always worth a try to silly jig or a jighead with a paddletail and bounce it off the bottom. Jim McCarty heard similar reports and ran the bars on the east wall with no luck. Jim confirmed nice size Pompano being caught by the docks at Boca.