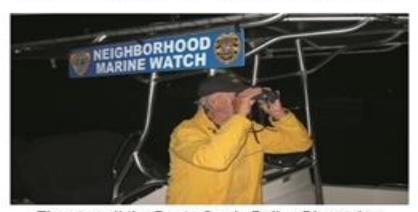

## PUNTA GORDA ISLES NEIGHBORHOOD MARINE WATCH PROGRAM

#### What exactly is the Punta Gorda Isles Marine Watch Program?

Simply put, It's a volunteer program comprised of PGI homeowners who, using there own boat and resources to perform On-the-Water night surveillance patrols, reporting to the local and county law enforcement marine units. The PGI Marine Watch works in partnership with the marine units of the Punta Gorda Police Department (PGPD), Charlotte County Sheriffs Office (CCSO) and the Florida Wildlife (FWC) Marine Units. The mission, along with warning signs at the entrance of each of the Inlets leading into the 50+ miles of the Punta Gorda Canal System is a mission of "Deterrence". A mission that has been successful in maintaining a low marine crime occurrence since it's inception in 2009. So successful that the City of Punta Gorda has, over the years, presented