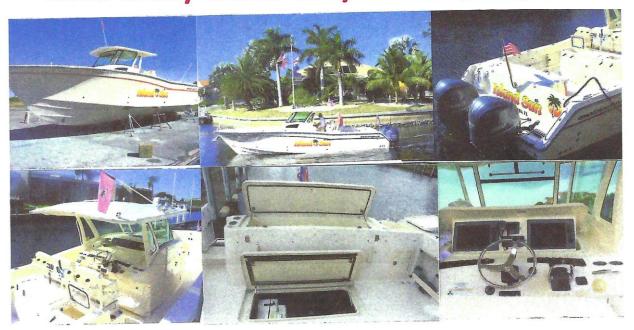

### 2010 Grady White Canyon 366 \$269,000

#### **Boat Description**

2010 Grady White 366 Canyon Located in Punta Gorda Florida

LOA 36.7, Beam 13.2, T350 Yamaha"s, Cruising Speed 32mph at 4200 rpm max sp. 45mph, 420 Gal fuel, 60 Gal water, 2 auto bilge pumps, Self bailing cockpit 6 SS thru hull drains, Anchor windlass with remote switches at helm and bow, Batt charger and select switches, Bow Thruster, Cleats flush mount Pop up. cockpit shower, fresh & sea water wash down, Fish boxes 2 - 263 qt at bow 1 291qt across stern use as a frig or freezer or storage, Alum T-top with vented window, And Spray shields, 3 seats under hard top with boasters and foot rests, Double screen GPS and fish finder with 1000 watt transducer. Auto Pilot, Ship to shore, Epert., all safety equip, 6 off shore life jackets and 6 reg., Self inflating 6 Man covered life raft, Gen, Stereo, stand up vacu-flush head elect pump out, TV, Micro-w, Refrig., 2 berths, sink & shower, AC in cabin and helm, 2 live wells, sink between them for bait prep, rod holders above them and 15 around boat, tackle drawers and Lure holders. NO out riggers or Radar, Very good rough water Boat. Free use of lift in Punta Gorda Isles for at least a year maybe more, 20 years of #"s in Charlotte Harbor, and Off shore of Boca Grande . Its ready to fish for Red Snapper with the #"s. Call Jim at 941-661-7866 or E-mail at jimhoffman59@embarqmail.com for more info and pics.

Boat Specifications: Length 36' 6" Year 2010 Model Canyon 366 Type Power Yamaha T350 Seller Info: Jim Hoffman

jimhoffman59@embarqmail.com

941-661-7866