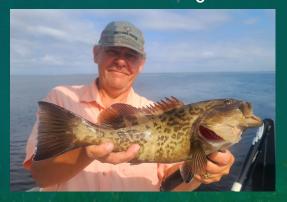

#### FEBRUARY FISH OF THE MONTH - GROUPER

RED AND GAG GROUPER ARE THE MOST COMMON TYPES TO CATCH IN OUR AREA. AN OCCASIONAL SCAMP IS KNOWN TO BE CAUGHT. FOR THE MOST PART THESE ARE BOTTOM OR NEAR BOTTOM DWELLERS; OFTEN HIDING UNDER LEDGES OR OTHER HARD STRUCTURE AND HARD BOTTOM.

THE CLUB RECORD WAS SET IN 2003 AT 39" BY TOM HAMILTON, BUT DIANE BUKOWSKI HAD A FEW GREAT YEARS AT CATCHING THE BIG ONES AND IN 2018 REPORTED A 37" RED GROUPER. DUE TO THE WEATHER, THERE HAVEN'T BEEN MANY OFF-SHORE GROUPER SUBMITTED THIS YEAR.