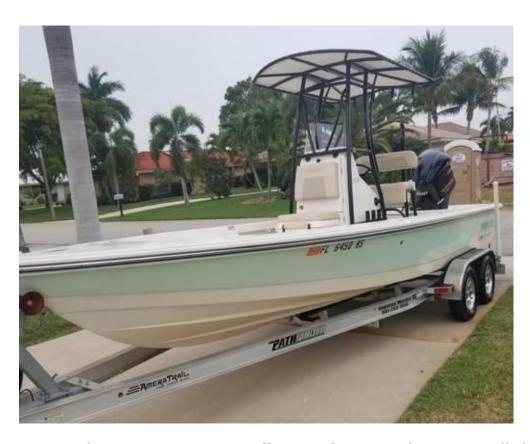

## PATHFINDER 2200 TOURNAMENT XL, 2019 \$72,900 or Best Offer

Excellent Overall condition, low engine hours, totally designed for fishing, lots of factory installed options including T-Top, Trim Tabs, Hydraulic Steering, Jack Plate, 10 ft Power Pole, 12-inch Lowrance HDS Fishfinder/GPS/Structure Scan, with all the fishability features a Tournament Edition provides including Fore and Aft Baitwells, Rear Livewell and plenty of Rod storage.

- VF200LA Yamaha V6 4 Stroke Engine, 20-inch Shaft, 177 ENGINE HRS
- FOUR BLADE STAINLESS STEEL PROPELLER
- TRAILER, PATHFINDER 2200TE, TANDEM AXLE, AMERITRAIL
- PRO TOURNAMENT BATTERY CHARGER, (4 BANK). Wired for 36 Volt Trolling Motor

Factory options - too many to list, and more photos available. Contact Bill Hess 941-567-8770, HemiHP19@gmail.com