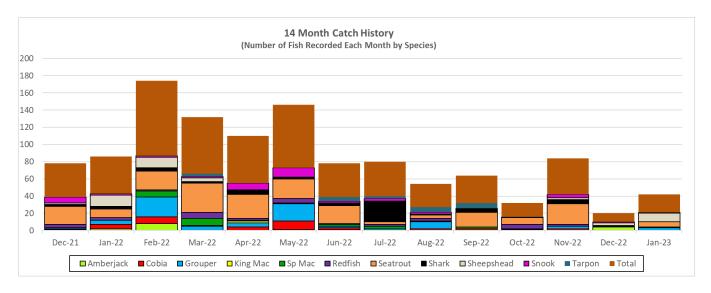

#### **Monthly Performance**

|                        | November | December | January |            |
|------------------------|----------|----------|---------|------------|
| Anglers                | 23       | 12       | 24      | <b>↑</b>   |
| LOA Awards             | 7        | 3        | 4       | <b>↑</b>   |
| Fish Recorded          | 56       | 19       | 32      | <b>↑</b>   |
| <b>Points Recorded</b> | 3100     | 1,200    | 2,400   | $\uparrow$ |