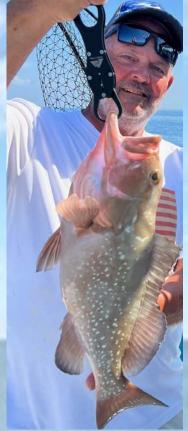

### REPORTED CATCHES as of 02/28/2023 and FISH OF THE MONTH (FOM) RESULTS

54 total fish turned in (6100 points) by 22 different anglers

FOM (Grouper):

| Women                                    | Men                                     |
|------------------------------------------|-----------------------------------------|
| 1 <sup>st</sup> – Cathy Hunt - 24.5"     | 1 <sup>st</sup> – Bob Gariepy – 29.0"   |
| 2 <sup>nd</sup> – Nancy Pearson - 24.0"  | 1 <sup>st</sup> - Joe Udwari - 29.0"    |
| 3 <sup>rd</sup> – Donna Sullivan - 22.0" | 2 <sup>nd</sup> - Jeff Barnhart - 26.0" |
|                                          | 2 <sup>nd</sup> - Dave Dyke - 26.0"     |
|                                          | 3 <sup>rd</sup> - Rick Brown - 25 0"    |