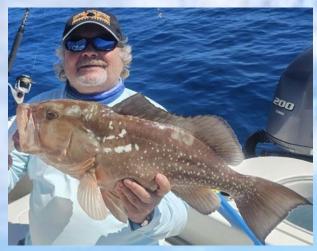

### REPORTED CATCHES as of 02/28/2023 and FISH OF THE MONTH (FOM) RESULTS

54 total fish turned in (6100 points) by 22 different anglers

FOM (Grouper):

| Women                                    | Men                                     |
|------------------------------------------|-----------------------------------------|
| 1 <sup>st</sup> – Cathy Hunt - 24.5"     | 1 <sup>st</sup> – Bob Gariepy – 29.0"   |
| 2 <sup>nd</sup> – Nancy Pearson - 24.0"  | 1 <sup>st</sup> - Joe Udwari - 29.0"    |
| 3 <sup>rd</sup> – Donna Sullivan - 22.0" | 2 <sup>nd</sup> - Jeff Barnhart - 26.0" |
|                                          | 2 <sup>nd</sup> - Dave Dyke - 26.0"     |
|                                          | 3 <sup>rd</sup> - Rick Brown - 25 0"    |