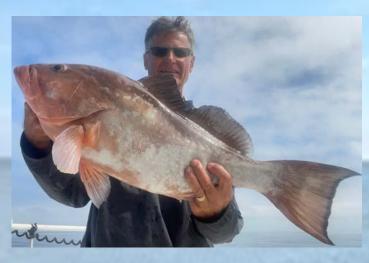

### REPORTED CATCHES as of 02/28/2023 and FISH OF THE MONTH (FOM) RESULTS

54 total fish turned in (6100 points) by 22 different anglers

FOM (Grouper):

| Women                                    | Men                                     |
|------------------------------------------|-----------------------------------------|
| 1 <sup>st</sup> – Cathy Hunt - 24.5"     | 1 <sup>st</sup> – Bob Gariepy – 29.0"   |
| 2 <sup>nd</sup> – Nancy Pearson - 24.0"  | 1 <sup>st</sup> - Joe Udwari - 29.0"    |
| 3 <sup>rd</sup> – Donna Sullivan - 22.0" | 2 <sup>nd</sup> - Jeff Barnhart - 26.0" |
|                                          | 2 <sup>nd</sup> - Dave Dyke - 26.0"     |
|                                          | 3 <sup>rd</sup> - Rick Brown - 25 0"    |