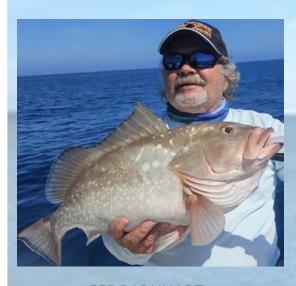

### REPORTED CATCHES as of 02/28/2023 and FISH OF THE MONTH (FOM) RESULTS

54 total fish turned in (6100 points) by 22 different anglers

FOM (Grouper):

| Women                                    | Men                                     |
|------------------------------------------|-----------------------------------------|
| 1 <sup>st</sup> – Cathy Hunt - 24.5"     | 1 <sup>st</sup> – Bob Gariepy – 29.0"   |
| 2 <sup>nd</sup> – Nancy Pearson - 24.0"  | 1 <sup>st</sup> - Joe Udwari - 29.0"    |
| 3 <sup>rd</sup> – Donna Sullivan - 22.0" | 2 <sup>nd</sup> - Jeff Barnhart - 26.0" |
|                                          | 2 <sup>nd</sup> - Dave Dyke - 26.0"     |
|                                          | 3 <sup>rd</sup> - Rick Brown - 25 0"    |