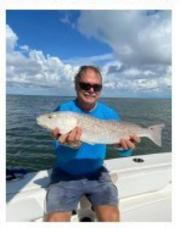

### REPORTED CATCHES as of 02/28/2023 and FISH OF THE MONTH (FOM) RESULTS

54 total fish turned in (6100 points) by 22 different anglers

FOM (Grouper):

| Women                                    | Men                                     |
|------------------------------------------|-----------------------------------------|
| 1 <sup>st</sup> – Cathy Hunt - 24.5"     | 1 <sup>st</sup> – Bob Gariepy – 29.0"   |
| 2 <sup>nd</sup> – Nancy Pearson - 24.0"  | 1 <sup>st</sup> - Joe Udwari - 29.0"    |
| 3 <sup>rd</sup> – Donna Sullivan - 22.0" | 2 <sup>nd</sup> - Jeff Barnhart - 26.0" |
|                                          | 2 <sup>nd</sup> - Dave Dyke - 26.0"     |
|                                          | 3 <sup>rd</sup> - Rick Brown - 25 0"    |