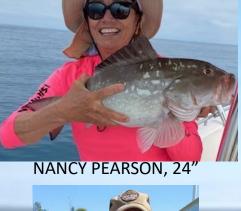

### REPORTED CATCHES as of 02/28/2023 and FISH OF THE MONTH (FOM) RESULTS

54 total fish turned in (6100 points) by 22 different anglers

FOM (Grouper):

| Women                                    | Men                                     |
|------------------------------------------|-----------------------------------------|
| 1 <sup>st</sup> – Cathy Hunt - 24.5"     | 1 <sup>st</sup> – Bob Gariepy – 29.0"   |
| 2 <sup>nd</sup> – Nancy Pearson - 24.0"  | 1 <sup>st</sup> - Joe Udwari - 29.0"    |
| 3 <sup>rd</sup> – Donna Sullivan - 22.0" | 2 <sup>nd</sup> - Jeff Barnhart - 26.0" |
|                                          | 2 <sup>nd</sup> - Dave Dyke - 26.0"     |
|                                          | 3 <sup>rd</sup> - Rick Brown - 25 0"    |