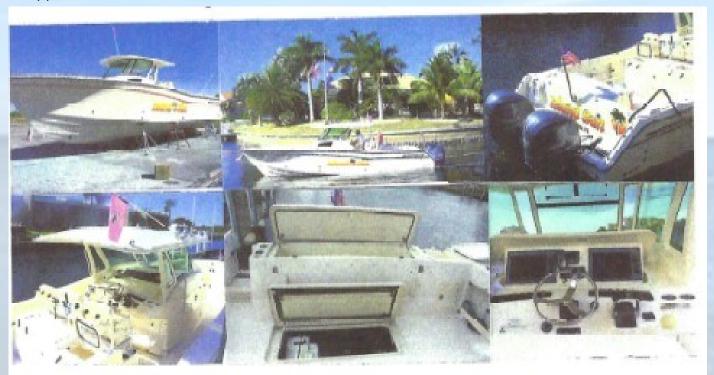

ge or storage, Alum T-top with vented windows and spray shields, 3 seats under hard top with boasters and foot rests, Double screen GPS and fish finder with 1000 watt transducer. Auto Pilot, Ship-to-shore, Epert, all safety equipment, 6 off shore life jackets and 6 reg, self inflating 6-man covered life raft, Gen, Stereo, stand up vacu-flush head elect pump out, TV, Micro-w, Refrig, 2 berths, sink & shower, AC in cabin and helm, 2 live wells, sink between them for bait prep, rod holders above them and 15 around boat,, tackle drawers, and Lure holders. NO out riggers or Radar, Very good rough water Boat. Free use of lift in Punta Gorda Isles for at a least a year maybe more, 20 years of #"s in Charlotte Harbor, and Off shore of Boca Grande. Its ready to fish for Red Snapper with the #"s..



Contact Jim Hoffman, jimhoffman59@embarqmail.com,941-661-7866

## CLASSIFIED ADS

THE PGI FISHING CLUB IS A CLUB OF THE PUNTA GORDA
ISLES CIVIC ASSOCIATION



Items listed in this section are for sale from active members of the PGI Fishing Club only.

### 2017 Pioneer 222 Sportfish \$64,000

250 HP Suzuki 4 Stroke, 4 Blade SS Prop, 8 ft. Power Pole Shallow Water Anchor, Minn Kota Ulterra Riptide 112# 36-volt Trolling Motor Pilot 1, Garmin 7610GPS MAP, Radio w/8 Speakers, Richie Compass, 3-12V Interstate Batteries for Trolling Moto, 2-12V Interstate House Batteries, 4-Bank Minn Kota in Battery Charger, Head w/New Tetford Porta Potty, 91-Gal Fuel Tank, 230 Hours, Motor/Seat Pedestal/Center Console Covers and full-boat cover (includes Tee-Top), Trim Tabs, 35-Gal Bait Well, Igloo Ice Chest,