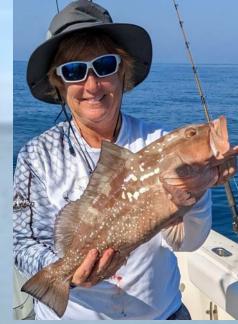

### REPORTED CATCHES as of 02/28/2023 and FISH OF THE MONTH (FOM) RESULTS

54 total fish turned in (6100 points) by 22 different anglers

FOM (Grouper):

| Women                                    | Men                                     |
|------------------------------------------|-----------------------------------------|
| 1 <sup>st</sup> – Cathy Hunt - 24.5"     | 1 <sup>st</sup> – Bob Gariepy – 29.0"   |
| 2 <sup>nd</sup> – Nancy Pearson - 24.0"  | 1 <sup>st</sup> - Joe Udwari - 29.0"    |
| 3 <sup>rd</sup> – Donna Sullivan - 22.0" | 2 <sup>nd</sup> - Jeff Barnhart - 26.0" |
|                                          | 2 <sup>nd</sup> - Dave Dyke - 26.0"     |
|                                          | 3 <sup>rd</sup> - Rick Brown - 25 0"    |