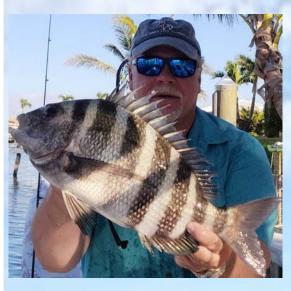

### REPORTED CATCHES as of 02/28/2023 and FISH OF THE MONTH (FOM) RESULTS

54 total fish turned in (6100 points) by 22 different anglers

FOM (Grouper):

| Women                                    | Men                                     |
|------------------------------------------|-----------------------------------------|
| 1 <sup>st</sup> – Cathy Hunt - 24.5"     | 1 <sup>st</sup> – Bob Gariepy – 29.0"   |
| 2 <sup>nd</sup> – Nancy Pearson - 24.0"  | 1 <sup>st</sup> - Joe Udwari - 29.0"    |
| 3 <sup>rd</sup> – Donna Sullivan - 22.0" | 2 <sup>nd</sup> - Jeff Barnhart - 26.0" |
|                                          | 2 <sup>nd</sup> - Dave Dyke - 26.0"     |
|                                          | 3 <sup>rd</sup> - Rick Brown - 25 0"    |