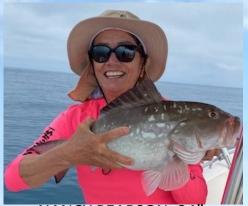

### REPORTED CATCHES as of 02/28/2023 and FISH OF THE MONTH (FOM) RESULTS

54 total fish turned in (6100 points) by 22 different anglers

FOM (Grouper):

| Women                                    | Men                                     |
|------------------------------------------|-----------------------------------------|
| 1 <sup>st</sup> – Cathy Hunt - 24.5"     | 1 <sup>st</sup> – Bob Gariepy – 29.0"   |
| 2 <sup>nd</sup> – Nancy Pearson - 24.0"  | 1 <sup>st</sup> - Joe Udwari - 29.0"    |
| 3 <sup>rd</sup> – Donna Sullivan - 22.0" | 2 <sup>nd</sup> - Jeff Barnhart - 26.0" |
|                                          | 2 <sup>nd</sup> - Dave Dyke - 26.0"     |
|                                          | 3 <sup>rd</sup> - Rick Brown - 25 0"    |