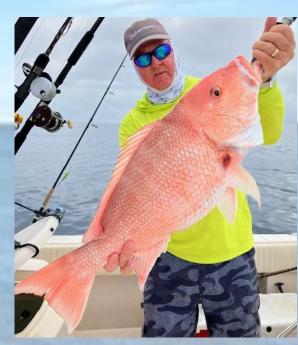

### REPORTED CATCHES as of 02/28/2023 and FISH OF THE MONTH (FOM) RESULTS

54 total fish turned in (6100 points) by 22 different anglers

FOM (Grouper):

| Women                                    | Men                                     |
|------------------------------------------|-----------------------------------------|
| 1 <sup>st</sup> – Cathy Hunt - 24.5"     | 1 <sup>st</sup> – Bob Gariepy – 29.0"   |
| 2 <sup>nd</sup> – Nancy Pearson - 24.0"  | 1 <sup>st</sup> - Joe Udwari - 29.0"    |
| 3 <sup>rd</sup> – Donna Sullivan - 22.0" | 2 <sup>nd</sup> - Jeff Barnhart - 26.0" |
|                                          | 2 <sup>nd</sup> - Dave Dyke - 26.0"     |
|                                          | 3 <sup>rd</sup> - Rick Brown - 25 0"    |