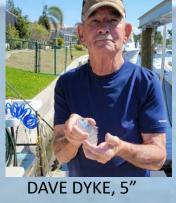

### REPORTED CATCHES as of 02/28/2023 and FISH OF THE MONTH (FOM) RESULTS

54 total fish turned in (6100 points) by 22 different anglers

FOM (Grouper):

| Women                                    | Men                                     |
|------------------------------------------|-----------------------------------------|
| 1 <sup>st</sup> – Cathy Hunt - 24.5"     | 1 <sup>st</sup> – Bob Gariepy – 29.0"   |
| 2 <sup>nd</sup> – Nancy Pearson - 24.0"  | 1 <sup>st</sup> - Joe Udwari - 29.0"    |
| 3 <sup>rd</sup> – Donna Sullivan - 22.0" | 2 <sup>nd</sup> - Jeff Barnhart - 26.0" |
|                                          | 2 <sup>nd</sup> - Dave Dyke - 26.0"     |
|                                          | 3 <sup>rd</sup> - Rick Brown - 25 0"    |