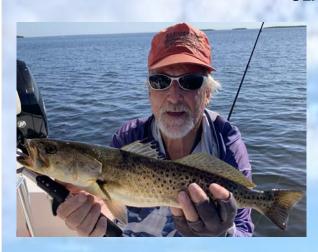

### REPORTED CATCHES as of 02/28/2023 and FISH OF THE MONTH (FOM) RESULTS

54 total fish turned in (6100 points) by 22 different anglers

FOM (Grouper):

| Women                                    | Men                                     |
|------------------------------------------|-----------------------------------------|
| 1 <sup>st</sup> – Cathy Hunt - 24.5"     | 1 <sup>st</sup> – Bob Gariepy – 29.0"   |
| 2 <sup>nd</sup> – Nancy Pearson - 24.0"  | 1 <sup>st</sup> - Joe Udwari - 29.0"    |
| 3 <sup>rd</sup> – Donna Sullivan - 22.0" | 2 <sup>nd</sup> - Jeff Barnhart - 26.0" |
|                                          | 2 <sup>nd</sup> - Dave Dyke - 26.0"     |
|                                          | 3 <sup>rd</sup> - Rick Brown - 25 0"    |