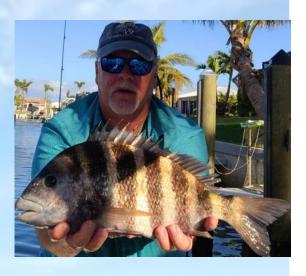

### REPORTED CATCHES as of 02/28/2023 and FISH OF THE MONTH (FOM) RESULTS

54 total fish turned in (6100 points) by 22 different anglers

FOM (Grouper):

| Women                                    | Men                                     |
|------------------------------------------|-----------------------------------------|
| 1 <sup>st</sup> – Cathy Hunt - 24.5"     | 1 <sup>st</sup> – Bob Gariepy – 29.0"   |
| 2 <sup>nd</sup> – Nancy Pearson - 24.0"  | 1 <sup>st</sup> - Joe Udwari - 29.0"    |
| 3 <sup>rd</sup> – Donna Sullivan - 22.0" | 2 <sup>nd</sup> - Jeff Barnhart - 26.0" |
|                                          | 2 <sup>nd</sup> - Dave Dyke - 26.0"     |
|                                          | 3 <sup>rd</sup> - Rick Brown - 25 0"    |