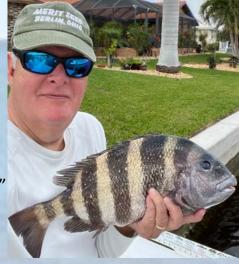

### REPORTED CATCHES as of 02/28/2023 and FISH OF THE MONTH (FOM) RESULTS

54 total fish turned in (6100 points) by 22 different anglers

FOM (Grouper):

| Women                                    | Men                                     |
|------------------------------------------|-----------------------------------------|
| 1 <sup>st</sup> – Cathy Hunt - 24.5"     | 1 <sup>st</sup> – Bob Gariepy – 29.0"   |
| 2 <sup>nd</sup> – Nancy Pearson - 24.0"  | 1 <sup>st</sup> - Joe Udwari - 29.0"    |
| 3 <sup>rd</sup> – Donna Sullivan - 22.0" | 2 <sup>nd</sup> - Jeff Barnhart - 26.0" |
|                                          | 2 <sup>nd</sup> - Dave Dyke - 26.0"     |
|                                          | 3 <sup>rd</sup> - Rick Brown - 25 0"    |