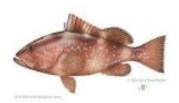

### REPORTED CATCHES as of 02/28/2023 and FISH OF THE MONTH (FOM) RESULTS

54 total fish turned in (6100 points) by 22 different anglers

FOM (Grouper):

| Women                                    | Men                                     |
|------------------------------------------|-----------------------------------------|
| 1 <sup>st</sup> – Cathy Hunt - 24.5"     | 1 <sup>st</sup> – Bob Gariepy – 29.0"   |
| 2 <sup>nd</sup> – Nancy Pearson - 24.0"  | 1 <sup>st</sup> - Joe Udwari - 29.0"    |
| 3 <sup>rd</sup> – Donna Sullivan - 22.0" | 2 <sup>nd</sup> - Jeff Barnhart - 26.0" |
|                                          | 2 <sup>nd</sup> - Dave Dyke - 26.0"     |
|                                          | 3 <sup>rd</sup> - Rick Brown - 25 0"    |

### **Interesting Tidbits**

With several days of cooperating weather for both offshore and inshore ventures, our points fish totals increased significantly this month due to the reported catches of our FOM, grouper (19 reports worth 1200 of the 6100 points), and sheepshead (10 reports worth another 2300 points) accumulated. Mike White, once again, has mastered the art of catching those enormous striped bandits with a whopping 24.5" and two other 24.0" sheepshead reported. These catches helped propel him to his 5<sup>th</sup> GMA star becoming the first angler to earn a star (2000 points) this year. New member, Wanda Zimka, on her first ever fishing trip, caught four fish at one time earning her the Club Hat and inspiring her to many more fishing adventures.