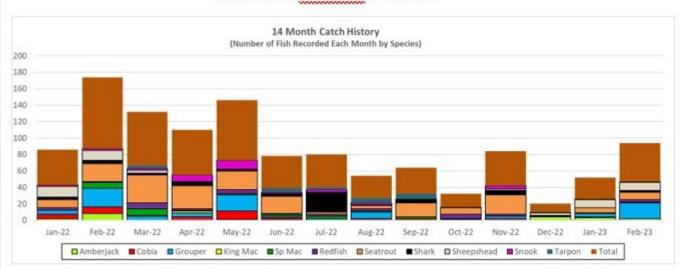

### What's Bite'n Chart

#### Recorder's Data

### **Monthly Performance**

|                        | December | January | February |              |
|------------------------|----------|---------|----------|--------------|
| Anglers                | 12       | 24      | 22       | 4            |
| LOA Awards             | 3        | 4       | 3        | $\downarrow$ |
| Fish Recorded          | 19       | 32      | 54       | 1            |
| <b>Points Recorded</b> | 1200     | 2,400   | 6,100    | 1            |