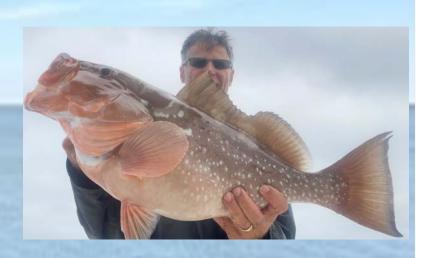

### REPORTED CATCHES as of 02/28/2023 and FISH OF THE MONTH (FOM) RESULTS

54 total fish turned in (6100 points) by 22 different anglers

FOM (Grouper):

| Women                                    | Men                                     |
|------------------------------------------|-----------------------------------------|
| 1 <sup>st</sup> – Cathy Hunt - 24.5"     | 1 <sup>st</sup> – Bob Gariepy – 29.0"   |
| 2 <sup>nd</sup> – Nancy Pearson - 24.0"  | 1 <sup>st</sup> - Joe Udwari - 29.0"    |
| 3 <sup>rd</sup> – Donna Sullivan - 22.0" | 2 <sup>nd</sup> - Jeff Barnhart - 26.0" |
|                                          | 2 <sup>nd</sup> - Dave Dyke - 26.0"     |
|                                          | 3 <sup>rd</sup> - Rick Brown - 25 0"    |