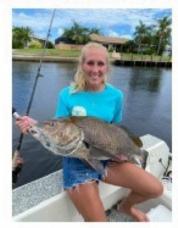

### REPORTED CATCHES as of 02/28/2023 and FISH OF THE MONTH (FOM) RESULTS

54 total fish turned in (6100 points) by 22 different anglers

FOM (Grouper):

| Women                                    | Men                                     |
|------------------------------------------|-----------------------------------------|
| 1 <sup>st</sup> – Cathy Hunt - 24.5"     | 1 <sup>st</sup> – Bob Gariepy – 29.0"   |
| 2 <sup>nd</sup> – Nancy Pearson - 24.0"  | 1 <sup>st</sup> - Joe Udwari - 29.0"    |
| 3 <sup>rd</sup> – Donna Sullivan - 22.0" | 2 <sup>nd</sup> - Jeff Barnhart - 26.0" |
|                                          | 2 <sup>nd</sup> - Dave Dyke - 26.0"     |
|                                          | 3 <sup>rd</sup> - Rick Brown - 25 0"    |