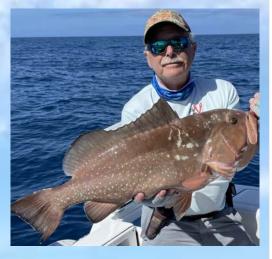

### REPORTED CATCHES as of 02/28/2023 and FISH OF THE MONTH (FOM) RESULTS

54 total fish turned in (6100 points) by 22 different anglers

FOM (Grouper):

| Women                                    | Men                                     |
|------------------------------------------|-----------------------------------------|
| 1 <sup>st</sup> – Cathy Hunt - 24.5"     | 1 <sup>st</sup> – Bob Gariepy – 29.0"   |
| 2 <sup>nd</sup> – Nancy Pearson - 24.0"  | 1 <sup>st</sup> - Joe Udwari - 29.0"    |
| 3 <sup>rd</sup> – Donna Sullivan - 22.0" | 2 <sup>nd</sup> - Jeff Barnhart - 26.0" |
|                                          | 2 <sup>nd</sup> - Dave Dyke - 26.0"     |
|                                          | 3 <sup>rd</sup> - Rick Brown - 25 0"    |