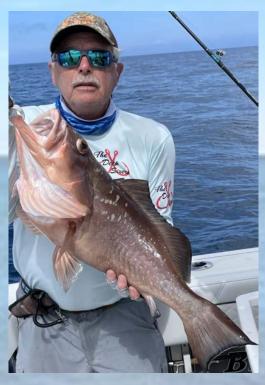

### REPORTED CATCHES as of 02/28/2023 and FISH OF THE MONTH (FOM) RESULTS

54 total fish turned in (6100 points) by 22 different anglers

FOM (Grouper):

| Women                                    | Men                                     |
|------------------------------------------|-----------------------------------------|
| 1 <sup>st</sup> – Cathy Hunt - 24.5"     | 1 <sup>st</sup> – Bob Gariepy – 29.0"   |
| 2 <sup>nd</sup> – Nancy Pearson - 24.0"  | 1 <sup>st</sup> - Joe Udwari - 29.0"    |
| 3 <sup>rd</sup> – Donna Sullivan - 22.0" | 2 <sup>nd</sup> - Jeff Barnhart - 26.0" |
|                                          | 2 <sup>nd</sup> - Dave Dyke - 26.0"     |
|                                          | 3 <sup>rd</sup> - Rick Brown - 25 0"    |