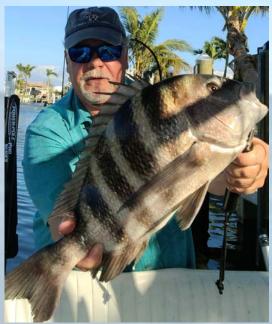

### REPORTED CATCHES as of 02/28/2023 and FISH OF THE MONTH (FOM) RESULTS

54 total fish turned in (6100 points) by 22 different anglers

FOM (Grouper):

| Women                                    | Men                                     |
|------------------------------------------|-----------------------------------------|
| 1 <sup>st</sup> – Cathy Hunt - 24.5"     | 1 <sup>st</sup> – Bob Gariepy – 29.0"   |
| 2 <sup>nd</sup> – Nancy Pearson - 24.0"  | 1 <sup>st</sup> - Joe Udwari - 29.0"    |
| 3 <sup>rd</sup> – Donna Sullivan - 22.0" | 2 <sup>nd</sup> - Jeff Barnhart - 26.0" |
|                                          | 2 <sup>nd</sup> - Dave Dyke - 26.0"     |
|                                          | 3 <sup>rd</sup> - Rick Brown - 25 0"    |