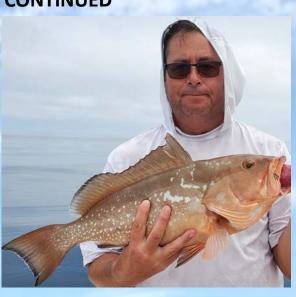

### REPORTED CATCHES as of 02/28/2023 and FISH OF THE MONTH (FOM) RESULTS

54 total fish turned in (6100 points) by 22 different anglers

FOM (Grouper):

| Women                                    | Men                                     |
|------------------------------------------|-----------------------------------------|
| 1 <sup>st</sup> – Cathy Hunt - 24.5"     | 1 <sup>st</sup> – Bob Gariepy – 29.0"   |
| 2 <sup>nd</sup> – Nancy Pearson - 24.0"  | 1 <sup>st</sup> - Joe Udwari - 29.0"    |
| 3 <sup>rd</sup> – Donna Sullivan - 22.0" | 2 <sup>nd</sup> - Jeff Barnhart - 26.0" |
|                                          | 2 <sup>nd</sup> - Dave Dyke - 26.0"     |
|                                          | 3 <sup>rd</sup> - Rick Brown - 25 0"    |