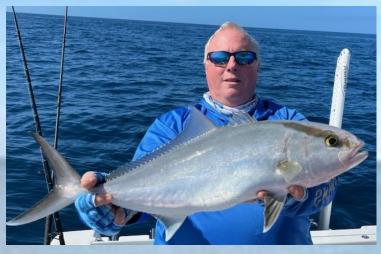

### REPORTED CATCHES as of 02/28/2023 and FISH OF THE MONTH (FOM) RESULTS

54 total fish turned in (6100 points) by 22 different anglers

FOM (Grouper):

| Women                                    | Men                                     |
|------------------------------------------|-----------------------------------------|
| 1 <sup>st</sup> – Cathy Hunt - 24.5"     | 1 <sup>st</sup> – Bob Gariepy – 29.0"   |
| 2 <sup>nd</sup> – Nancy Pearson - 24.0"  | 1 <sup>st</sup> - Joe Udwari - 29.0"    |
| 3 <sup>rd</sup> – Donna Sullivan - 22.0" | 2 <sup>nd</sup> - Jeff Barnhart - 26.0" |
|                                          | 2 <sup>nd</sup> - Dave Dyke - 26.0"     |
|                                          | 3 <sup>rd</sup> - Rick Brown - 25 0"    |