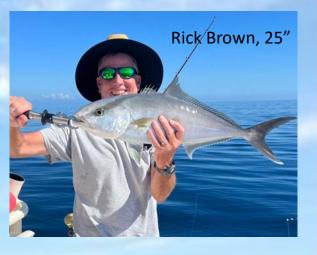

### REPORTED CATCHES as of 02/28/2023 and FISH OF THE MONTH (FOM) RESULTS

54 total fish turned in (6100 points) by 22 different anglers

FOM (Grouper):

| Women                                    | Men                                     |
|------------------------------------------|-----------------------------------------|
| 1 <sup>st</sup> – Cathy Hunt - 24.5"     | 1 <sup>st</sup> – Bob Gariepy – 29.0"   |
| 2 <sup>nd</sup> – Nancy Pearson - 24.0"  | 1 <sup>st</sup> - Joe Udwari - 29.0"    |
| 3 <sup>rd</sup> – Donna Sullivan - 22.0" | 2 <sup>nd</sup> - Jeff Barnhart - 26.0" |
|                                          | 2 <sup>nd</sup> - Dave Dyke - 26.0"     |
|                                          | 3 <sup>rd</sup> - Rick Brown - 25 0"    |