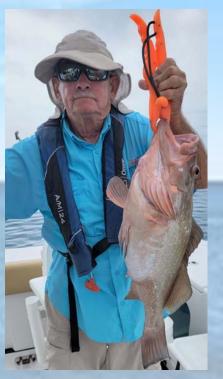

### REPORTED CATCHES as of 02/28/2023 and FISH OF THE MONTH (FOM) RESULTS

54 total fish turned in (6100 points) by 22 different anglers

FOM (Grouper):

| Women                                    | Men                                     |
|------------------------------------------|-----------------------------------------|
| 1 <sup>st</sup> – Cathy Hunt - 24.5"     | 1 <sup>st</sup> – Bob Gariepy – 29.0"   |
| 2 <sup>nd</sup> – Nancy Pearson - 24.0"  | 1 <sup>st</sup> - Joe Udwari - 29.0"    |
| 3 <sup>rd</sup> – Donna Sullivan - 22.0" | 2 <sup>nd</sup> - Jeff Barnhart - 26.0" |
|                                          | 2 <sup>nd</sup> - Dave Dyke - 26.0"     |
|                                          | 3 <sup>rd</sup> - Rick Brown - 25 0"    |