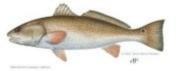

## Fish of the Month For DECEMBER Location, Description, Tips, Tackle and Bait

### SPOTTED SEA TROUT

### Gear/tackle:

- Light spinning rod and reel; 10 15 lb braid.
- Poppin cork tied to braid and other end to ~2.5 ~3' of 15 lb fluorocarbon.
- Soft plastic on a jig head, DOA shrimp, vudu shrimp. Cut bait works and tends to catch larger, but fewer fish. Of course, live shrimp works great too and chances of hooking a shark increases.
- Use a strong soft plastic, puffer fish will often bite the tail off.

#### Locations:

- Tend to be in ~3' of water; likely deeper as water temperature drops. Entrance into Pirate Harbor, in Turtle/bull bays, pine island sound, docks be Elks club, and upriver near the mangroves.
- Look for healthy grass near deeper pockets of water and sandbars. Many times, you'll get a shrike right at the edge of the sandbar.

#### Technique:

- Pop the cork to make sound and push the water that gets their attention and raises the bait above the grass.
- Vary the amount of popping of the cork.
- Watch for the bobber to go down and set the hook.