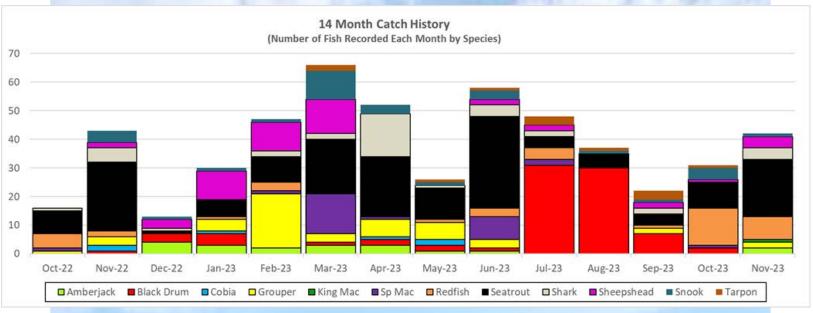

## NOVEMBER RESULTS Club & Individual Fishing Statistics

**REPORTED CATCHES as of 12/1/2023 and FISH OF THE MONTH (FOM) RESULTS** 64 total fish turned in (2700 points) by 26 different anglers

#### **Interesting Tidbits**

The number of fish (64) and anglers (26) increased this month as more snowbirds escaped the colder climate up north. The end of the month fishing contest brought out more anglers and encouraged more lady anglers to compete with 11 lady anglers submitting fish this month. Unfortunately, the cool blast of winds during the final days of the competition kept many off the water.

Mangrove snapper, our FOM, accounted for 12 catches. Redfish (8), Seatrout (20), and sheepshead (4) rounded out our most reported catches. Fred De Mella earned his fourth GMA Star becoming the 9th angler so far this year to earn another GMA star. Carl Cucco targeted and caught a nice sized 43" King Mackerel and Wanda Zimka landed a 22" sheepshead currently leading the lady's division of the Isles Trophy Race with one month to go. She also earned both her Bronze and Silver Pins in the same month.

## **Monthly Performance**

|                        | September | October | November |              |
|------------------------|-----------|---------|----------|--------------|
| Anglers                | 15        | 21      | 26       | 1            |
| LOA Awards             | 5         | 6       | 5        | $\mathbf{V}$ |
| Fish Recorded          | 30        | 40      | 64       | 1            |
| <b>Points Recorded</b> | 2600      | 1,900   | 2,700    | 1            |