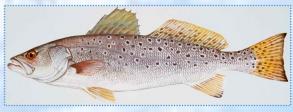

## FISH of the MONTH

JANUARY: SHEEPSHEAD

FEBRUARY: GROUPER

MARCH: SPANISH MACKEREL

**APRIL: SNOOK** 

MAY: COBIA

JUNE: JACK CREVALLE

JULY: SHARK

AUGUST: TARPON

SEPTEMBER: BLACK DRUM

OCTOBER: REDFISH

NOVEMBER: MANGROVE SNAPPER

DECEMBER: SPOTTED SEA TROUT

*Fine Print: See "Fish of the Month Contest Rules" here: <u>http://pgifishingclub.org/wordpress/wp-content/uploads/2020/02/Fish-of-the-Month-Contest-Rules-Rev-7-021220.pdf</u>* 

## Fish of the Month For DECEMBER Location, Description, Tips, Tackle and Bait

### SPOTTED SEA TROUT