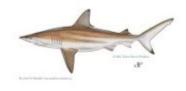

## FISH of the MONTH

JANUARY: SHEEPSHEAD

FEBRUARY: GROUPER

MARCH: SPANISH MACKEREL

**APRIL: SNOOK** 

MAY: COBIA

JUNE: JACK CREVALLE

JULY: SHARK