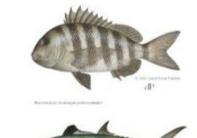

## Fish of the Month For DECEMBER Location, Description, Tips, Tackle and Bait

### SPOTTED SEA TROUT

### Gear/tackle:

- Light spinning rod and reel; 10 15 lb braid.
- Poppin cork tied to braid and other end to ~2.5 ~3' of 15 lb fluorocarbon.
- Soft plastic on a jig head, DOA shrimp, vudu shrimp. Cut bait works and tends to catch larger, but fewer fish. Of course, live shrimp works great too and chances of hooking a shark increases.
- Use a strong soft plastic, puffer fish will often bite the tail off.

#### Locations:

- Tend to be in ~3' of water; likely deeper as water temperature drops. Entrance into Pirate Harbor, in Turtle/bull bays, pine island sound, docks be Elks club, and upriver near the mangroves.
- Look for healthy grass near deeper pockets of water and sandbars. Many times, you'll get a shrike right at the edge of the sandbar.

#### Technique:

- Pop the cork to make sound and push the water that gets their attention and raises the bait above the grass.
- Vary the amount of popping of the cork.
- Watch for the bobber to go down and set the hook.