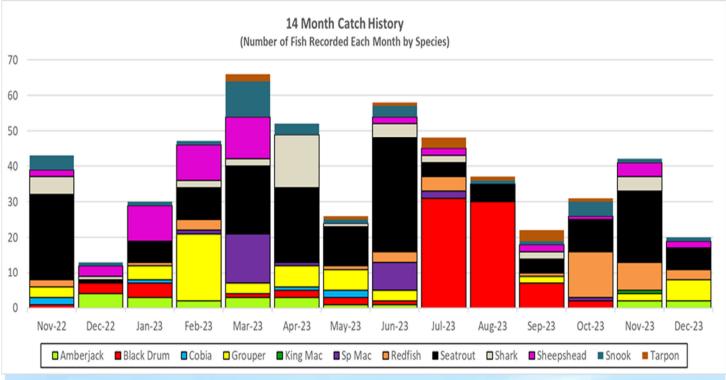

#### Recorder's Data

#### **Monthly Performance**

|                 | October | November | December |          |
|-----------------|---------|----------|----------|----------|
| Anglers         | 21      | 26       | 13       | <b>V</b> |
| LOA Awards      | 6       | 5        | 2        | <b>V</b> |
| Fish Recorded   | 40      | 64       | 26       | <b>V</b> |
| Points Recorded | 1900    | 2,700    | 2,700    | <b>⇔</b> |
|                 |         |          |          |          |