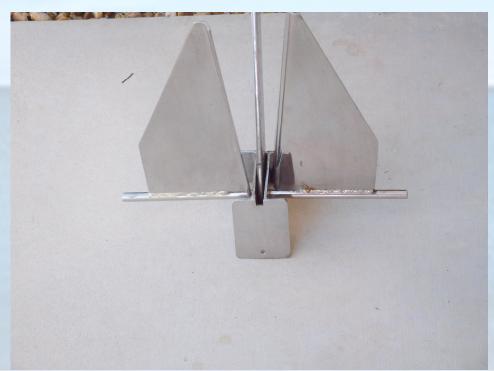

#### **DANFORD ANCHOR - \$225**

ALMOST NEW, STAINLESS STEEL DANFORTH ANCHOR.

IT IS HIGHLY POLISHED NUMBER 316 STAINLESS CE AISI 316 36KG DCN2403. (THIS INFOR-MATION IS STAMPED ON THE UNIT.)

EMAIL IS MGILGER@AOL.COM OR MY CELL IS 610 996 5375