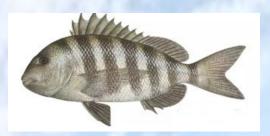

## FISH of the MONTH

JANUARY: SHEEPSHEAD

FEBRUARY: GROUPER

MARCH: SPANISH MACKEREL

**APRIL: SNOOK** 

Мау: Совіа

JUNE: JACK CREVALLE

JULY: SHARK

#### **SHEEPSHEAD**

#### **Identification:**

- Sheepshead can be confused with smaller black drum. They both have white and black stripes.
- The biggest difference is their teeth; sheepshead have teeth that resemble molars. Sheepshead also have a continuous dorsal fin vs split with the black drum.
- Black drum also have "whiskers" on the bottom of their mouth as the feed on off the bottom.

#### Locations:

- Any place where there are crustations; look for structure.
- Near shore reefs, any pilings with barnacles, reefs in the harbor, and mangroves.
- Interesting note (at least to me), I have seen nice size sheepshead following schools of mullet.
   Makes sense as sheepshead are feeding on crustations that come off the sandy bottom with mullet (like redfish do).

#### Technique:

- Need a sensitive rod to feel the nibbles. The bite is soft, keep the line tight, and a finger on the line helps too. Don't set the hook until you feel the fish has committed. They are known to strip your hook clean and it can be frustrating.
- Mangrove crabs, fidler crabs, and small shrimp on a small strong hook will work. They have a small mouth.
- They bend the rod given their slim bodies and broad tail; nice fight given their size.

#### Misc:

- A very clean good eating white flaky fish.
- Are tough to fillet given the dense scales and slim body.
- Sheepshead use their "molar like" teeth to crush shells, barnacles, etc. to get to the food inside. Don't under estimate the strength of the hook.