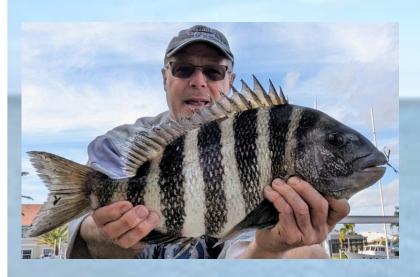

#### **SHEEPSHEAD**

#### **Identification:**

- Sheepshead can be confused with smaller black drum. They both have white and black stripes.
- The biggest difference is their teeth; sheepshead have teeth that resemble molars. Sheepshead also have a continuous dorsal fin vs split with the black drum.
- Black drum also have "whiskers" on the bottom of their mouth as the feed on off the bottom.

#### Locations:

- Any place where there are crustations; look for structure.
- Near shore reefs, any pilings with barnacles, reefs in the harbor, and mangroves.
- Interesting note (at least to me), I have seen nice size sheepshead following schools of mullet.
   Makes sense as sheepshead are feeding on crustations that come off the sandy bottom with mullet (like redfish do).

#### Technique:

- Need a sensitive rod to feel the nibbles. The bite is soft, keep the line tight, and a finger on the line helps too. Don't set the hook until you feel the fish has committed. They are known to strip your hook clean and it can be frustrating.
- Mangrove crabs, fidler crabs, and small shrimp on a small strong hook will work. They have a small mouth.
- They bend the rod given their slim bodies and broad tail; nice fight given their size.

#### Misc:

- A very clean good eating white flaky fish.
- Are tough to fillet given the dense scales and slim body.
- Sheepshead use their "molar like" teeth to crush shells, barnacles, etc. to get to the food inside. Don't under estimate the strength of the hook.