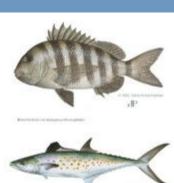

#### **SHEEPSHEAD**

#### **Identification:**

- Sheepshead can be confused with smaller black drum. They both have white and black stripes.
- The biggest difference is their teeth; sheepshead have teeth that resemble molars. Sheepshead also have a continuous dorsal fin vs split with the black drum.
- Black drum also have "whiskers" on the bottom of their mouth as the feed on off the bottom.

#### Locations:

- Any place where there are crustations; look for structure.
- Near shore reefs, any pilings with barnacles, reefs in the harbor, and mangroves.
- Interesting note (at least to me), I have seen nice size sheepshead following schools of mullet.
   Makes sense as sheepshead are feeding on crustations that come off the sandy bottom with mullet (like redfish do).

#### Technique:

- Need a sensitive rod to feel the nibbles. The bite is soft, keep the line tight, and a finger on the line helps too. Don't set the hook until you feel the fish has committed. They are known to strip your hook clean and it can be frustrating.
- Mangrove crabs, fidler crabs, and small shrimp on a small strong hook will work. They have a small mouth.
- They bend the rod given their slim bodies and broad tail; nice fight given their size.

#### Misc:

- A very clean good eating white flaky fish.
- Are tough to fillet given the dense scales and slim body.
- Sheepshead use their "molar like" teeth to crush shells, barnacles, etc. to get to the food inside. Don't under estimate the strength of the hook.