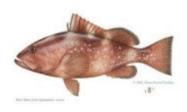

## FISH of the MONTH

JANUARY: SHEEPSHEAD

FEBRUARY: GROUPER

MARCH: SPANISH MACKEREL

APRIL: SNOOK

Мау: Совіа

JUNE: JACK CREVALLE

JULY: SHARK

#### **GROUPER**

#### **Species:**

Red and Gag Grouper are the most common types to catch in our area. For the most part these are bottom or near-bottom dwellers, often hiding under ledges or other hard structure and hard bottom.

Most offshore anglers will drift or anchor over hard bottom, looking for ledges or craters and abrupt changes in depth. Depths can range from 80 feet and deeper for keepers, but smaller fish can be found in the 40 foot range.

A stout s' 6' conventional rod and reel with 40lb braid will get the job done. Use enough weight to keep the line vertical to the boat, it's hot uncommon to use 8 to 12 ounces of lead. Use a drift sock or 5-gallon bucket if needed and adjust weight as needed based on the drift. Use a size 8 inline circle hook for live bait, as grouper have big mouths.

#### **Bait:**

Live squirrelfish, pinfish, small grunts, frozen sardines, squid, and octopus will work. Grouper are not fussy eaters. The live bait can be found in 35 to 50 feet of water and caught using a sabiki rig.

#### The bite:

The bite is a hard tug on the line. Not a tug and run, but a tug. Reel 5 or 6 cranks to get the fish off the bottom and you are set. It's key that enough weight is used to keep the line vertical, if your line is telescoping away from the boat that gives the fish a better chance to swim back into structure.

#### Inshore/near shore:

Smaller gag grouper can be caught throughout the harbor by structure; alligator reef, the rocks by fisherman's' village/Laishley, docks by Boca, and channel markers. Pitch a shrimp.

Trolling a stretch near the reefs, or the pass, orange rocks by Cayo Costa, and near shore by structure has also been successful; with several results in keeper size gags.

(Copied from February 2023)