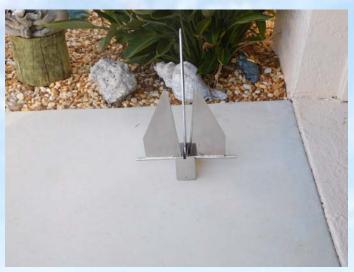

#### **DANFORD ANCHOR - \$225**

ALMOST NEW, STAINLESS STEEL DANFORTH ANCHOR.

IT IS HIGHLY POLISHED NUMBER 316 STAINLESS CE AISI 316 36KG DCN2403. (THIS INFOR-MATION IS STAMPED ON THE UNIT.)

EMAIL IS MGILGER@AOL.COM OR MY CELL IS 610 996 5375