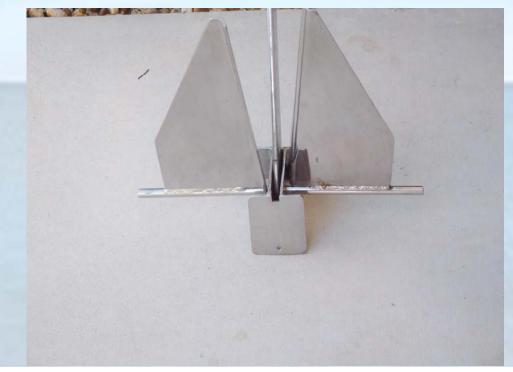

#### **DANFORD ANCHOR - \$225**

ALMOST NEW, STAINLESS STEEL DANFORTH ANCHOR.

IT IS HIGHLY POLISHED NUMBER 316 STAINLESS CE AISI 316 36KG DCN2403. (THIS INFOR-MATION IS STAMPED ON THE UNIT.)

EMAIL IS MGILGER@AOL.COM OR MY CELL IS 610 996 5375