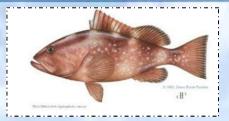

#### **GROUPER**

#### **Species:**

Red and Gag Grouper are the most common types to catch in our area. For the most part these are bottom or near-bottom dwellers, often hiding under ledges or other hard structure and hard bottom.

Most offshore anglers will drift or anchor over hard bottom, looking for ledges or craters and abrupt changes in depth. Depths can range from 80 feet and deeper for keepers, but smaller fish can be found in the 40 foot range.

A stout s' 6' conventional rod and reel with 40lb braid will get the job done. Use enough weight to keep the line vertical to the boat, it's hot uncommon to use 8 to 12 ounces of lead. Use a drift sock or 5-gallon bucket if needed and adjust weight as needed based on the drift. Use a size 8 inline circle hook for live bait, as grouper have big mouths.

#### **Bait:**

Live squirrelfish, pinfish, small grunts, frozen sardines, squid, and octopus will work. Grouper are not fussy eaters. The live bait can be found in 35 to 50 feet of water and caught using a sabiki rig.

#### The bite:

The bite is a hard tug on the line. Not a tug and run, but a tug. Reel 5 or 6 cranks to get the fish off the bottom and you are set. It's key that enough weight is used to keep the line vertical, if your line is telescoping away from the boat that gives the fish a better chance to swim back into structure.

#### Inshore/near shore:

Smaller gag grouper can be caught throughout the harbor by structure; alligator reef, the rocks by fisherman's' village/Laishley, docks by Boca, and channel markers. Pitch a shrimp.

Trolling a stretch near the reefs, or the pass, orange rocks by Cayo Costa, and near shore by structure has also been successful; with several results in keeper size gags.

(Copied from February 2023)