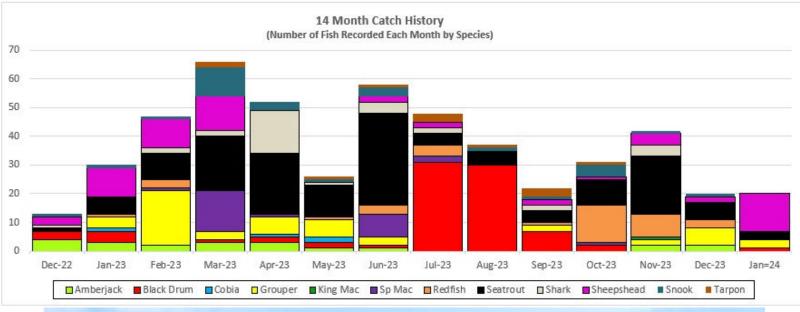

## WHAT'S BITE'N

Recorder's Data

| Monthly Performance |                           |                                   |                                                                                                                                                 |  |  |  |  |  |
|---------------------|---------------------------|-----------------------------------|-------------------------------------------------------------------------------------------------------------------------------------------------|--|--|--|--|--|
| November            | December                  | January                           |                                                                                                                                                 |  |  |  |  |  |
| 26                  | 13                        | 12                                | $\downarrow$                                                                                                                                    |  |  |  |  |  |
| 5                   | 2                         | 1                                 | $\downarrow$                                                                                                                                    |  |  |  |  |  |
| 64                  | 26                        | 20                                | $\downarrow$                                                                                                                                    |  |  |  |  |  |
| 2700                | 2,700                     | 2,100                             | $\downarrow$                                                                                                                                    |  |  |  |  |  |
|                     | November<br>26<br>5<br>64 | November December 26 13 5 2 64 26 | November         December         January           26         13         12           5         2         1           64         26         20 |  |  |  |  |  |