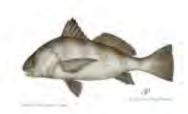

#### Fish of the Month For OCTOBER

#### Location, Description, Tips, Tackle and Bait

#### **REDFISH**

#### General:

- Charlotte harbor regional slot 18" 27"; 1 per vessel, 2 per boat
- Points fish 25"=100, 30"=200, 35"= 300
- Have 1 or more black spots near the tail

#### Locations:

- Bars/bushes by burnt store and east wall, pine island sound, turtle bay, bull bay, and Gasparilla sound
- Just off the beaches look for dark area in water, birds, and fish feeding
- Drifting near mangroves and over grass flats
- Often found with schools of mullet
- The Passes and nearby sounds

#### Gear/Technique

- An 8 14 rod with a 3,000 spinning reel
- 15lb 20lb 4' leader
- If targeting "bull reds" consider beefing up the gear and leader; especially when fishing around structure
- The fish spook easily; keep quiet. Many folks drift or pole into the school
- Can be very picky eaters. White bait, crabs, shrimp, gold spoon, and soft plastics
- A soft plastic on a popping cork (spotted seatrout set up) and topwater lures are also good choices
- The bite is solid, when it takes the bait, you know it, set the hook, and have fun