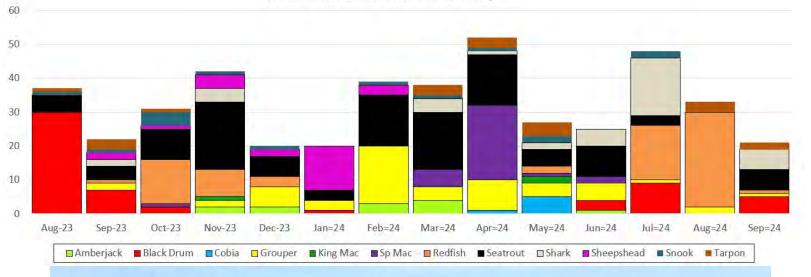

# WHAT'S BITE'N

14 Month Catch History (Number of Fish Recorded Each Month by Species)

#### **Monthly Performance**

|                        | July | August | September |   |
|------------------------|------|--------|-----------|---|
| Anglers                | 12   | 8      | 16        | 1 |
| LOA Awards             | 3    | 0      | 3         | 1 |
| Fish Recorded          | 52   | 11     | 25        | 1 |
| <b>Points Recorded</b> | 4700 | 500    | 2,800     | 1 |