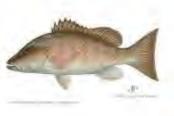

#### Fish of the Month For OCTOBER

#### Location, Description, Tips, Tackle and Bait

#### **REDFISH**

#### General:

- Charlotte harbor regional slot 18" 27"; 1 per vessel, 2 per boat
- Points fish 25"=100, 30"=200, 35"= 300
- Have 1 or more black spots near the tail

#### Locations:

- Bars/bushes by burnt store and east wall, pine island sound, turtle bay, bull bay, and Gasparilla sound
- Just off the beaches look for dark area in water, birds, and fish feeding
- Drifting near mangroves and over grass flats
- Often found with schools of mullet
- The Passes and nearby sounds

#### Gear/Technique

- An 8 14 rod with a 3,000 spinning reel
- 15lb 20lb 4' leader
- If targeting "bull reds" consider beefing up the gear and leader; especially when fishing around structure
- The fish spook easily; keep quiet. Many folks drift or pole into the school
- Can be very picky eaters. White bait, crabs, shrimp, gold spoon, and soft plastics
- A soft plastic on a popping cork (spotted seatrout set up) and topwater lures are also good choices
- The bite is solid, when it takes the bait, you know it, set the hook, and have fun