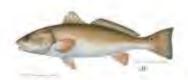

#### Fish of the Month For OCTOBER

#### Location, Description, Tips, Tackle and Bait

#### **REDFISH**

#### General:

- Charlotte harbor regional slot 18" 27"; 1 per vessel, 2 per boat
- Points fish 25"=100, 30"=200, 35"= 300
- Have 1 or more black spots near the tail

#### Locations:

- Bars/bushes by burnt store and east wall, pine island sound, turtle bay, bull bay, and Gasparilla sound
- Just off the beaches look for dark area in water, birds, and fish feeding
- Drifting near mangroves and over grass flats
- Often found with schools of mullet
- The Passes and nearby sounds

#### Gear/Technique

- An 8 14 rod with a 3,000 spinning reel
- 15lb 20lb 4' leader
- If targeting "bull reds" consider beefing up the gear and leader; especially when fishing around structure
- The fish spook easily; keep quiet. Many folks drift or pole into the school
- Can be very picky eaters. White bait, crabs, shrimp, gold spoon, and soft plastics
- A soft plastic on a popping cork (spotted seatrout set up) and topwater lures are also good choices
- The bite is solid, when it takes the bait, you know it, set the hook, and have fun