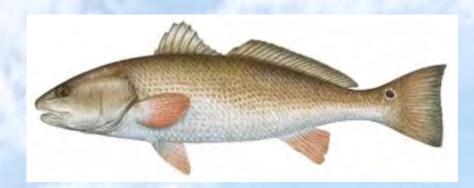

#### **REDFISH**

#### General:

- Charlotte harbor regional slot 18" 27"; 1 per vessel, 2 per boat
- Points fish 25"=100, 30"=200, 35"= 300
- Have 1 or more black spots near the tail

#### Locations:

- Bars/bushes by burnt store and east wall, pine island sound, turtle bay, bull bay, and Gasparilla sound
- Just off the beaches look for dark area in water, birds, and fish feeding
- Drifting near mangroves and over grass flats
- Often found with schools of mullet
- The Passes and nearby sounds

#### Gear/Technique

- An 8 14 rod with a 3,000 spinning reel
- 15lb 20lb 4' leader
- If targeting "bull reds" consider beefing up the gear and leader; especially when fishing around structure
- The fish spook easily; keep quiet. Many folks drift or pole into the school
- Can be very picky eaters. White bait, crabs, shrimp, gold spoon, and soft plastics
- A soft plastic on a popping cork (spotted seatrout set up) and topwater lures are also good choices
- The bite is solid, when it takes the bait, you know it, set the hook, and have fun