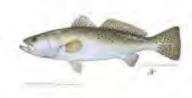

#### Fish of the Month For OCTOBER

#### Location, Description, Tips, Tackle and Bait

#### **REDFISH**

#### General:

- Charlotte harbor regional slot 18" 27"; 1 per vessel, 2 per boat
- Points fish 25"=100, 30"=200, 35"= 300
- Have 1 or more black spots near the tail

#### Locations:

- Bars/bushes by burnt store and east wall, pine island sound, turtle bay, bull bay, and Gasparilla sound
- Just off the beaches look for dark area in water, birds, and fish feeding
- Drifting near mangroves and over grass flats
- Often found with schools of mullet
- The Passes and nearby sounds

#### Gear/Technique

- An 8 14 rod with a 3,000 spinning reel
- 15lb 20lb 4' leader
- If targeting "bull reds" consider beefing up the gear and leader; especially when fishing around structure
- The fish spook easily; keep quiet. Many folks drift or pole into the school
- Can be very picky eaters. White bait, crabs, shrimp, gold spoon, and soft plastics
- A soft plastic on a popping cork (spotted seatrout set up) and topwater lures are also good choices
- The bite is solid, when it takes the bait, you know it, set the hook, and have fun