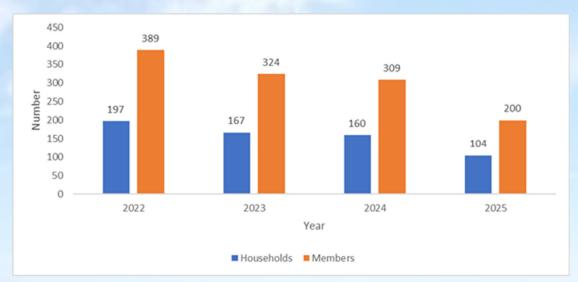

# Membership Report For JANUARY 2025

Dear 2024 members (those who are not yet 2025 members)!

We have 200 renewal members and 104 household memberships as of this time. **It is time for renewal of your membership.** The PGICA dues do not renew the Fishing Club membership. The trend of membership is shown in the chart below.

We have received renewals from 65% of our 2024 members. So consider the benefits you might be missing if your membership ends.

So, stop by on the next second Tuesday (FEB 11) and drop off a

- Great meeting topics about fishing our inshore and off shore estuary
- Snacks, drinks and storytelling after the meetings.
- Fishing Club tournaments
- Ladder of Achievement growth
- Weekly social event on Wednesdays
- Bunco events
- Club Socials