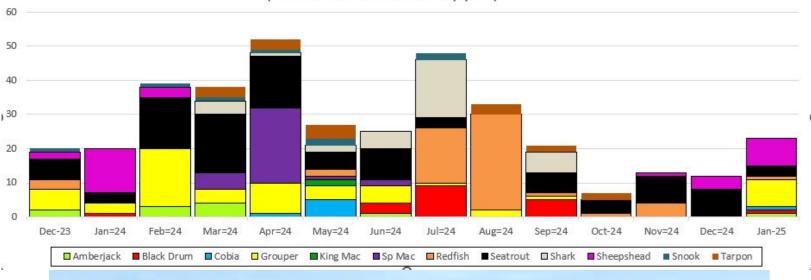

# WHAT'S BITE'N

14 Month Catch History (Number of Fish Recorded Each Month by Species)

### **Monthly Performance** November December January 18 **Anglers** 10 10 **LOA Awards** 2 0 1 Fish Recorded 27 18 15 2,000 **Points Recorded** 1400 1,400

Recorder's Data