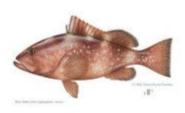

# FISH of the MONTH

JANUARY: SHEEPSHEAD

FEBRUARY: GROUPER

MARCH: SPANISH MACKEREL

APRIL: SNOOK

MAY: COBIA

JUNE: JACK CREVALLE

JULY: SHARK

# Fish of the Month For FEBRUARY

### **GROUPER**

**Species:** Red and Gag Grouper are the most common types to catch in our area. For the most part these are bottom or near-bottom dwellers, often hiding under ledges or other hard structure and hard bottom. Most offshore anglers will drift or anchor over hard bottom, looking for ledges or craters and abrupt changes in depth. Depths can range from 80 feet and deeper for keepers, but smaller fish can be found in the 40 foot range. A Stout 6' conventional rod and reel with 40lb braid will get the job done. Use enough weight to keep the line vertical to the boat, it's not uncommon to use 8 to 12 ounces of lead. Use a drift sock or 5-gallon bucket if needed and adjust weight as needed based on the drift. Use a size 8 inline circle hook for live bait, as grouper have big mouths.

**Bait:** Live Squirrelfish, Pinfish, small Grunts, frozen Sardines, Squid, and Octopus will work. Grouper are not fussy eaters. The live bait can be found readily in the Gulf in 35 to 50 feet of water and caught using a Sabiki rig.

**The bite:** The bite is a hard tug oh the line. Not a tug and run, but a tug. Reel 5 or 6 cranks to get the fish off the bottom and you are set. It's key that enough weight is used to keep the line vertical, if your line is telescoping away from the boat that gives the fish a better chance to swim back into structure.

**Inshore/near shore:** Smaller gag grouper can be caught throughout the harbor by structure; Alligator Reef, the rocks by Fisherman's' Village / Laishley, docks by Boca Grand Pass, and channel markers. Pitch a shrimp. Trolling a stretch near the reefs, or the pass, the orange rocks by Cayo Costa, and near shore by structure has also been successful; with several results in keeper size gags.