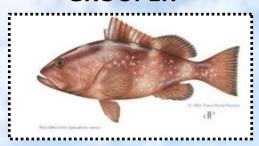

# FISH of the MONTH

JANUARY: SHEEPSHEAD

FEBRUARY: GROUPER

MARCH: SPANISH MACKEREL

APRIL: SNOOK

MAY: COBIA

JUNE: JACK CREVALLE

JULY: SHARK

# Fish of the Month For FEBRUARY

### **GROUPER**

**Species:** Red and Gag Grouper are the most common types to catch in our area. For the most part these are bottom or near-bottom dwellers, often hiding under ledges or other hard structure and hard bottom. Most offshore anglers will drift or anchor over hard bottom, looking for ledges or craters and abrupt changes in depth. Depths can range from 80 feet and deeper for keepers, but smaller fish can be found in the 40 foot range. A Stout 6' conventional rod and reel with 40lb braid will get the job done. Use enough weight to keep the line vertical to the boat, it's not uncommon to use 8 to 12 ounces of lead. Use a drift sock or 5-gallon bucket if needed and adjust weight as needed based on the drift. Use a size 8 inline circle hook for live bait, as grouper have big mouths.

**Bait:** Live Squirrelfish, Pinfish, small Grunts, frozen Sardines, Squid, and Octopus will work. Grouper are not fussy eaters. The live bait can be found readily in the Gulf in 35 to 50 feet of water and caught using a Sabiki rig.

**The bite:** The bite is a hard tug oh the line. Not a tug and run, but a tug. Reel 5 or 6 cranks to get the fish off the bottom and you are set. It's key that enough weight is used to keep the line vertical, if your line is telescoping away from the boat that gives the fish a better chance to swim back into structure.

**Inshore/near shore:** Smaller gag grouper can be caught throughout the harbor by structure; Alligator Reef, the rocks by Fisherman's' Village / Laishley, docks by Boca Grand Pass, and channel markers. Pitch a shrimp. Trolling a stretch near the reefs, or the pass, the orange rocks by Cayo Costa, and near shore by structure has also been successful; with several results in keeper size gags.