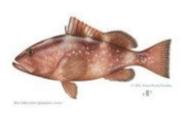

#### Offshore:

Once the wind abated, February was a good Red Grouper month. Multi angler limits were not uncommon with a good quality fish showing up. Most Red Grouper were caught in 100 to 150 feet and beyond; near shore waters are not producing keeper-size fish. Not sure if this is all due to water quality, but this trend has been continuing over the last few years. The lack of fish near shore is likely a combination of factors including over-harvest, fishing pressure and pollution.

Grouper were caught on a variety of baits and tactics. Live bait, cut bait, and squid all pro-

duced. Many nice fish were tricked by vertical and slow pitch jigs. Remember to have a descending plan. The best method is to actually descend the fish using one of descending devices. By law, you must have this equipment on board and use it.

#### **FOM (GROUPER)**

| <u>Women</u>                |   | <u>Men</u>                  |
|-----------------------------|---|-----------------------------|
| 1st - Donna Sullivan, 31.0" |   | 1st - Fred De Mella, 30.0"  |
| 2nd - NONE                  |   | 2nd - Jeff Barnhart , 29.5" |
| 3rd - NONE                  | 2 | 3rd- Mark Cummins, 28.0"    |
|                             |   | TIE - Greg Widney, 28.0"    |