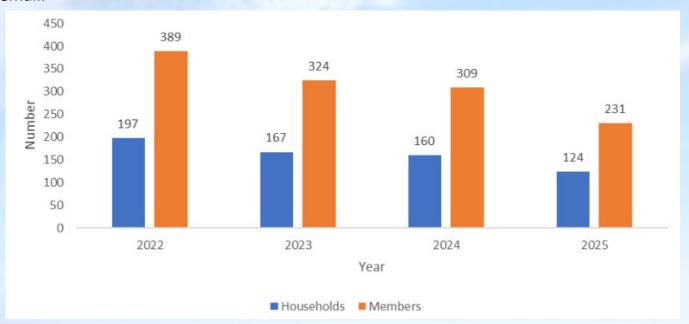

# Membership Report For FEBRUARY 2025

We are gaining new members and last years members are renewing. We still have some of the 2024 members who have not renewed. I sent a reminder after the last general meeting and received some renewals and some regrets like Ron who moved out of the area. I plan to do a follow-up after the next general meeting so get your renewals in to avoid the reminder email.