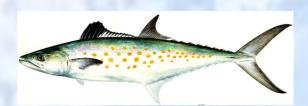

# Fish of the Month For MARCH

# Location, Description, Tips, Tackle and Bait

## SPANISH MACKEREL

**Identification**: Greenish back with silver sides and belly; yellow/olive green spots on the sides; forked tail. They have very sharp triangular teeth.

**Location:** Spanish Mackerel move into our area around March as the water temperatures warm. They can be found nearshore, on the beaches, and in the harbor. When targeting them keep an eye out for bait being chased or birds diving. In the harbor they can be found in many locations; Cape Haze, Cape Haze reef, Danger reef, the shoals, and the West Wall. They move into the river as water temperature rises and salinity changes; Skating Rink, Ponce, Grassy Point.

**Technique:** Spanish Mackerel are fast aggressive feeders, found in schools, and respond well to trolling. When offshore use of a diving planer or a heavy spoon at a trolling speed between 4.5 - 7 mph. Watch for twisting of the line when trolling at higher speeds; sometimes barrel swivels help, sometimes they don't. Inshore troll a bit slower  $\sim 4.3 - 5.5$  mph in 4' - 6' of water. Always vary the trolling speed; especially if you think you are on the fish and not getting any bites. Casting at a school with a fast retrieve can also achieve good results once the school is located. They have also been caught in the deep holes.

**Gear:** Light spinning gear is ideal; something you would use for Snapper or Sheepshead. A heavier leader or metal leader is helpful based on their sharp teeth. Often times a metal leader will result in fewer bites. Keep many lures in you tackle box. Use various spoons (gold, silver, and multi colored), Got Cha plugs, or any trolling lure. Soft plastics also work, but likely won't hold up well due to their sharp teeth. Use of inexpensive lures is a common practice.

Spanish Mackerel are measured to the fork; make note in any fish submittals the measurement is to the fork.

(Copied from February 2024)

Regulations for Gulf Waters
Minimum Size Limit: 12" fork length
Daily Bag Limit: 15 per harvester
Season: Open year-round