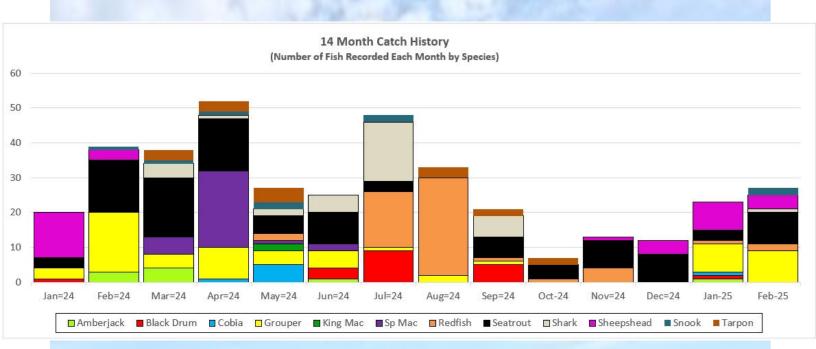

# Club & Individual Fishing Statistics

REPORTED CATCHES as of 2/28/2025 and FISH OF THE MONTH (FOM) RESULTS

36 total fish turned in (3200 points) by 17 different anglers

#### **Interesting Tidbits**

Red Grouper continued to cooperate in February with 25% of our reported catches being that species up to a respectable 30" size caught by Fred De Mella. Seatrout are also expected catches this time of year and did not disappoint accounting for another 25% of our reported catches for the month including Randy Douet's 21" beauty. Bobby Bretts and Mark Dillman caught a pair of nice sized 28" redfish and Donna Sullivan nailed a 36" snook. Jack Hinnenthal with his 19.5" sheepshead was one of four of those species reported as well. Two new members, Shep Johnson and Kim Selzer earned their Club Hats and Shep also earned his Bronze Pin at the same time. Seven of our GMA anglers are already logging points toward their next GMA Star which requires 2000 points in a calendar year including Jeff Barnhart who already has 700 points thanks to some nice grouper and a 10' shark recently reported. For now, the red tide reported offshore near Sanibel earlier in the month has not interfered with our fishing. Let's hope it stays that way!

# WHAT'S BITE'N

| Recorder's Data  Month | ly Perfo | rmanc   | e        |   |
|------------------------|----------|---------|----------|---|
|                        | December | January | February |   |
| Anglers                | 10       | 18      | 17       | 1 |
| LOA Awards             | 2        | 0       | 3        | 1 |
| Fish Recorded          | 15       | 27      | 36       | - |
| Points Recorded        | 1400     | 2,000   | 3,200    | - |