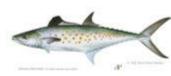

# FISH of the MONTH

JANUARY: SHEEPSHEAD

FEBRUARY: GROUPER

MARCH: SPANISH MACKEREL

APRIL: SNOOK

MAY: COBIA

JUNE: JACK CREVALLE

JULY: SHARK

# Fish of the Month For MARCH

# Location, Description, Tips, Tackle and Bait

## SPANISH MACKEREL

**Identification**: Greenish back with silver sides and belly; yellow/olive green spots on the sides; forked tail. They have very sharp triangular teeth.

**Location:** Spanish Mackerel move into our area around March as the water temperatures warm. They can be found nearshore, on the beaches, and in the harbor. When targeting them keep an eye out for bait being chased or birds diving. In the harbor they can be found in many locations; Cape Haze, Cape Haze reef, Danger reef, the shoals, and the West Wall. They move into the river as water temperature rises and salinity changes; Skating Rink, Ponce, Grassy Point.

**Technique:** Spanish Mackerel are fast aggressive feeders, found in schools, and respond well to trolling. When offshore use of a diving planer or a heavy spoon at a trolling speed between 4.5 - 7 mph. Watch for twisting of the line when trolling at higher speeds; sometimes barrel swivels help, sometimes they don't. Inshore troll a bit slower  $\sim 4.3 - 5.5$  mph in 4' - 6' of water. Always vary the trolling speed; especially if you think you are on the fish and not getting any bites. Casting at a school with a fast retrieve can also achieve good results once the school is located. They have also been caught in the deep holes.

**Gear:** Light spinning gear is ideal; something you would use for Snapper or Sheepshead. A heavier leader or metal leader is helpful based on their sharp teeth. Often times a metal leader will result in fewer bites. Keep many lures in you tackle box. Use various spoons (gold, silver, and multi colored), Got Cha plugs, or any trolling lure. Soft plastics also work, but likely won't hold up well due to their sharp teeth. Use of inexpensive lures is a common practice.

Spanish Mackerel are measured to the fork; make note in any fish submittals the measurement is to the fork.

(Copied from February 2024)

Regulations for Gulf Waters
Minimum Size Limit: 12" fork length
Daily Bag Limit: 15 per harvester
Season: Open year-round